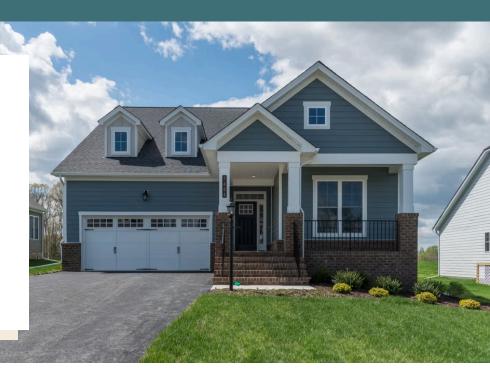

## 7444 Aldeby Street AT PARKSIDE VILLAGE

3 Bedrooms

3.0 Bathrooms

2006 Square Feet

2 Car Garage

\$619,900

Meet the Azalea, a brand new floor plan featuring over 2,000 sf of living space with 3 bedrooms, 3 baths, and a 2-car garage with additional storage area. Step through the foyer into your kitchen complete with walk-in corner pantry. The kitchen flows seamlessly to the dining room and right on through to the family room with fireplace. Looking to enjoy your morning coffee or sip on your afternoon sweet tea? Head no farther than your screened porch situated right off the family room! The primary bedroom is located on the first floor with spacious walk-in closet and attached Serenity primary bath. A second main level bedroom and full bath can be found just off the foyer. The second floor is perfect for guests or additional entertainment space with a large loft, additional bedroom, and full bath. There is also extra conditioned storage providing you great additional storage space.