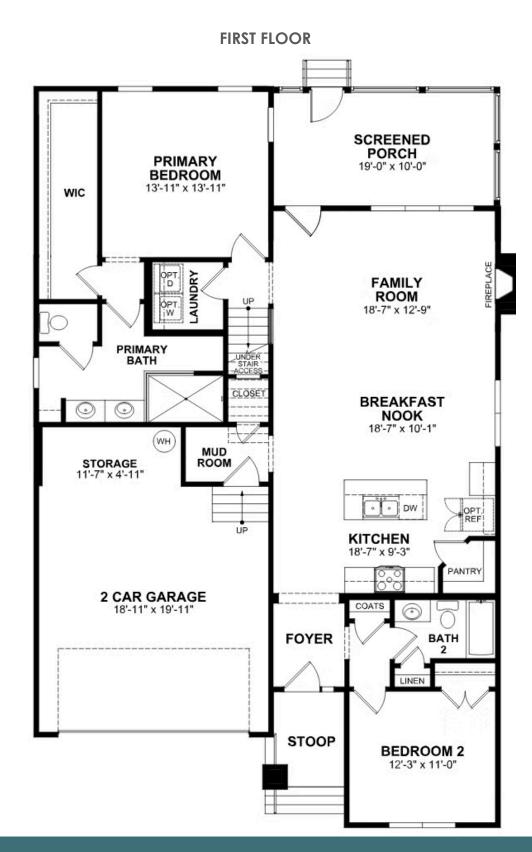

## 7444 Aldeby Street AT PARKSIDE VILLAGE

3 Bedrooms

3.0 Bathrooms

2006 Square Feet

2 Car Garage

\$619,900

Meet the Azalea, a brand new floor plan featuring over 2,000 sf of living space with 3 bedrooms, 3 baths, and a 2-car garage with additional storage area. Step through the foyer into your kitchen complete with walk-in corner pantry. The kitchen flows seamlessly to the dining room and right on through to the family room with fireplace. Looking to enjoy your morning coffee or sip on your afternoon sweet tea? Head no farther than your screened porch situated right off the family room! The primary bedroom is located on the first floor with spacious walk-in closet and attached Serenity primary bath. A second main level bedroom and full bath can be found just off the foyer. The second floor is perfect for guests or additional entertainment space with a large loft, additional bedroom, and full bath. There is also extra conditioned storage providing you great additional storage space.