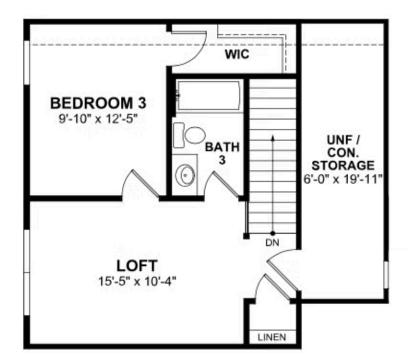

#### SECOND FLOOR

## 7444 Aldeby Street AT PARKSIDE VILLAGE

3 Bedrooms

3.0 Bathrooms

2006 Square Feet

2 Car Garage

\$619,900

Meet the Azalea, a brand new floor plan featuring over 2,000 sf of living space with 3 bedrooms, 3 baths, and a 2-car garage with additional storage area. Step through the foyer into your kitchen complete with walk-in corner pantry. The kitchen flows seamlessly to the dining room and right on through to the family room with fireplace. Looking to enjoy your morning coffee or sip on your afternoon sweet tea? Head no farther than your screened porch situated right off the family room! The primary bedroom is located on the first floor with spacious walk-in closet and attached Serenity primary bath. A second main level bedroom and full bath can be found just off the foyer. The second floor is perfect for guests or additional entertainment space with a large loft, additional bedroom, and full bath. There is also extra conditioned storage providing you great additional storage space.