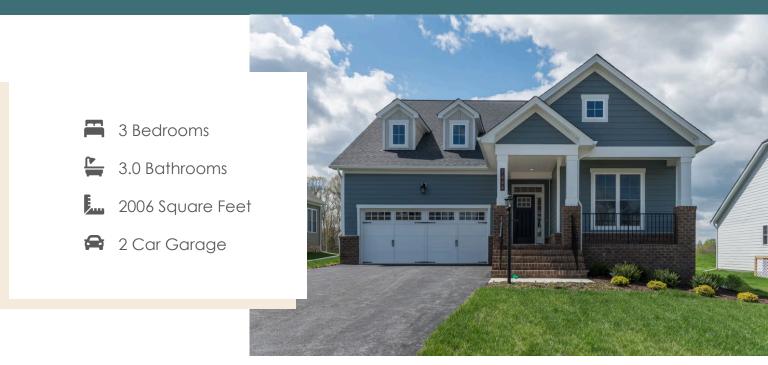

## 7444 Aldeby Street

Meet the Azalea, a brand new floor plan featuring over 2,000 sf of living space with 3 bedrooms, 3 baths, and a 2-car garage with additional storage area. Step through the foyer into your kitchen complete with walk-in corner pantry. The kitchen flows seamlessly to the dining room and right on through to the family room. Looking to enjoy your morning coffee or sip on your afternoon sweet tea? Head no farther than your lanai situated right off the family room! The primary bedroom is located on the first floor with spacious walk-in closet and attached primary bath. A second main level bedroom and full bath can be found just off the foyer. The second floor is perfect for guests or additional entertainment space with a large loft, additional bedroom, and full bath.