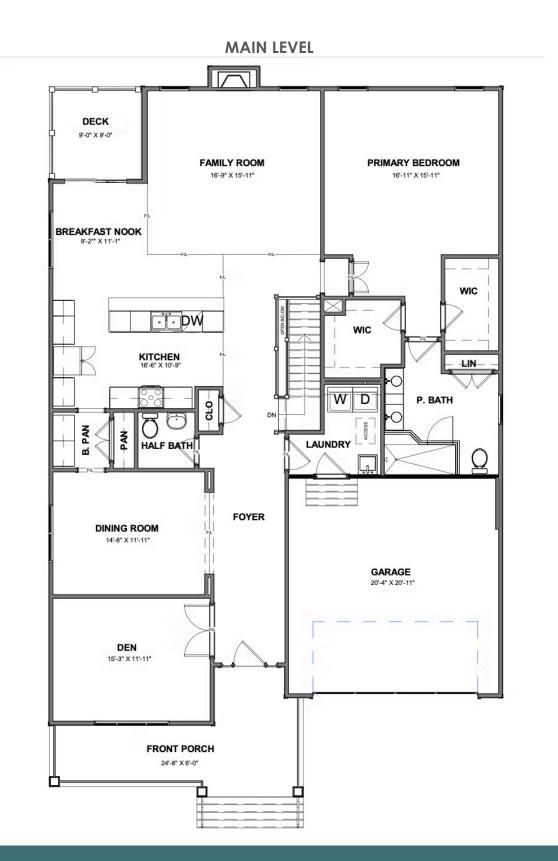

## 7566 Hutton Circle AT PARKSIDE VILLAGE

3 Bedrooms

2.5 Bathrooms

3649 Square Feet

2 Car Garage

\$799,900

Styled for living large with room to stretch, the Hartford Terrace is a 2-story plan with 3 bedrooms, 2.5 baths, a 2-car garage, and over 3,600 whopping square feet of space. Off of the foyer, this home features a den at the front of the home, and dining room that leads to the kitchen through the butler's pantry. Here, a chef's kitchen promises flavorful adventures and a commanding view of the spacious family room and outside world beyond the breakfast nook and back deck. Feeling sleepy? The main floor primary suite is ready to cradle you in quiet comfort, with a generous pair of walk-in closets and dual-sink bathroom ready for personalization. Head down to the terrace level to enjoy an expanded rec room, two additional bedrooms, and full bath. But wait, there's more—with an expansive unfinished area ready for storage or inspired transformation.

#### Features of this Home

- Ultimate Primary Bath with Granite Countertops
- Gas Fireplace in Family Room
- Hardwood Stairs with Craftsman Styled Balusters and Newels
- Microwave Drawer, Stainless Steel Hood, GE Gas Convection Range in Kitchen
- Floating Wood Shelves in Laundry Room
- Expanded Rec Room