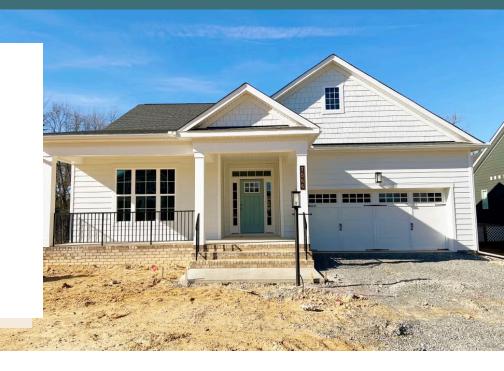

## 7566 Hutton Circle AT PARKSIDE VILLAGE

3 Bedrooms

2.5 Bathrooms

3649 Square Feet

2 Car Garage

\$799,900

Styled for living large with room to stretch, the Hartford Terrace is a 2-story plan with 3 bedrooms, 2.5 baths, a 2-car garage, and over 3,600 whopping square feet of space. Off of the foyer, this home features a den at the front of the home, and dining room that leads to the kitchen through the butler's pantry. Here, a chef's kitchen promises flavorful adventures and a commanding view of the spacious family room and outside world beyond the breakfast nook and back deck. Feeling sleepy? The main floor primary suite is ready to cradle you in quiet comfort, with a generous pair of walk-in closets and dual-sink bathroom ready for personalization. Head down to the terrace level to enjoy an expanded rec room, two additional bedrooms, and full bath. But wait, there's more—with an expansive unfinished area ready for storage or inspired transformation.