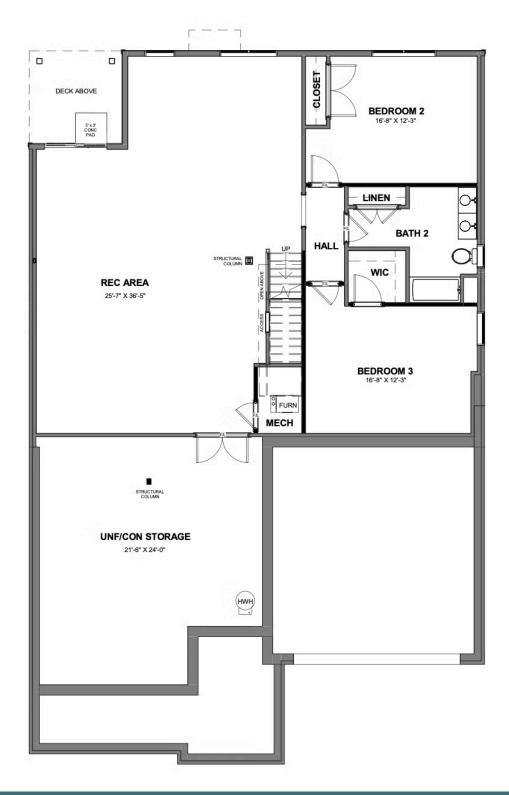

## 7566 Hutton Circle AT PARKSIDE VILLAGE

3 Bedrooms

2.5 Bathrooms

3649 Square Feet

2 Car Garage

\$799,900

Styled for living large with room to stretch, the Hartford Terrace is a 2-story plan with 3 bedrooms, 2.5 baths, a 2-car garage, and over 3,600 whopping square feet of space. Off of the foyer, this home features a den at the front of the home, and dining room that leads to the kitchen through the butler's pantry. Here, a chef's kitchen promises flavorful adventures and a commanding view of the spacious family room and outside world beyond the breakfast nook and back deck. Feeling sleepy? The main floor primary suite is ready to cradle you in quiet comfort, with a generous pair of walk-in closets and dual-sink bathroom ready for personalization. Head down to the terrace level to enjoy an expanded rec room, two additional bedrooms, and full bath. But wait, there's more—with an expansive unfinished area ready for storage or inspired transformation.

#### **TERRACE LEVEL**