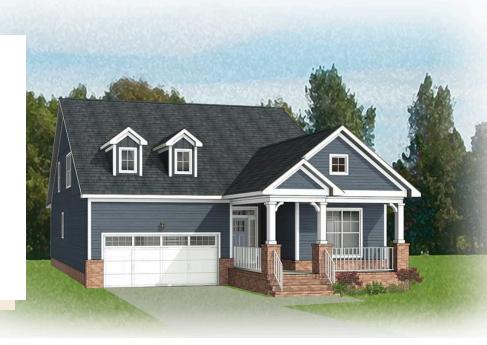

## THE **Azalea**AT PARKSIDE VILLAGE

3 Bedrooms

3 Bathrooms

2,006 Square Feet

2 Car Garage

2 Levels

Meet the Azalea, a brand new floor plan featuring over 2,000 sf of living space with 3 bedrooms, 3 baths, and a 2-car garage with additional storage area. Step through the foyer into your kitchen complete with walk-in corner pantry. The kitchen flows seamlessly to the dining room and right on through to the family room. Looking to enjoy your morning coffee or sip on your afternoon sweet tea? Head no farther than your lanai situated right off the family room! The primary bedroom is located on the first floor with spacious walk-in closet and attached primary bath. A second main level bedroom and full bath can be found just off the foyer. The second floor is perfect for guests or additional entertainment space with a large loft, additional bedroom, and full bath.