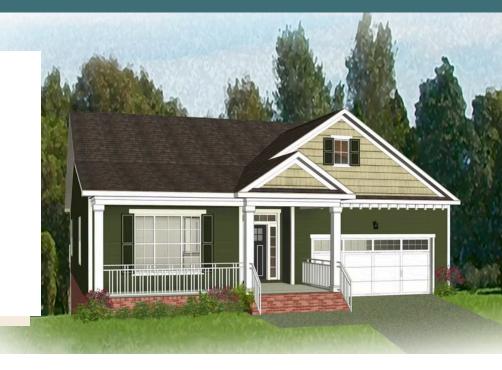

## THE Hartford Terrace AT PARKSIDE VILLAGE

3 - 4 Bedrooms

2.5 Bathrooms

3,649 Square Feet

2 Car Garage

2 Levels

Styled for living large with room to stretch, the Hartford Terrace is a 2-story plan with 3 bedrooms, 2.5 baths, a 2-car garage, and over 3,000 whopping square feet of space. And open living room and dining room greet you off the foyer and invite you into the flowing heart of the home. Here, a chef's kitchen promises flavorful adventures and a commanding view of the spacious family room and outside world beyond the breakfast nook and back deck. Feeling sleepy? The main floor primary suite is ready to cradle you in quiet comfort, with a generous pair of walk-in closets and dual-sink bathroom ready for personalization. Head down to the terrace level to enjoy a rec room, two additional bedrooms, and full bath. But wait, there's more—with an expansive unfinished area ready for storage or inspired transformation.

## THE Hartford Terrace AT PARKSIDE VILLAGE

**Traditional**