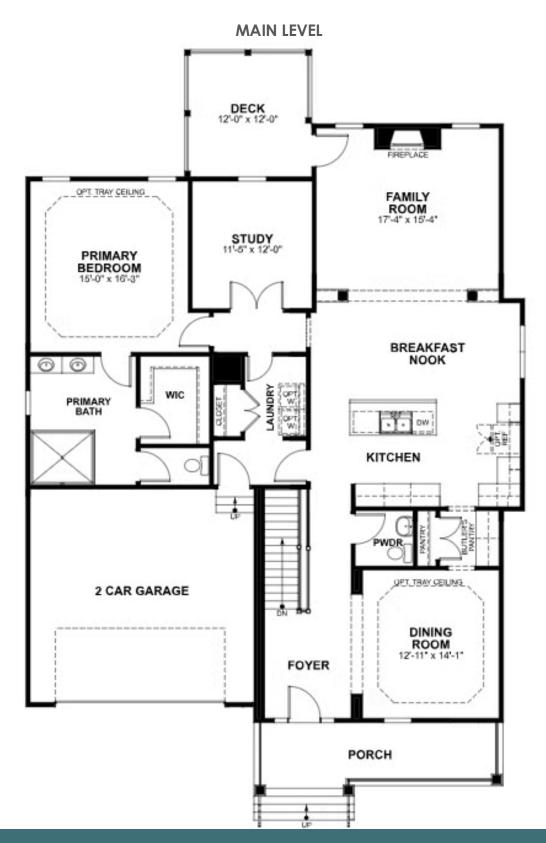

## THE Linden Terrace AT PARKSIDE VILLAGE

3 Bedrooms

2.5 Bathrooms

2,918 Square Feet

2 Car Garage

2 Levels

Think you've seen it all? Then you haven't seen Linden Terrace, a 2-story plan with 3 bedrooms, 2.5 baths, a 2-car garage, and 2,700 glorious square feet of pure home happiness. A front porch made for sipping lemonade and social graces welcomes you inside to a chef's dream kitchen offering a scenic vista overlooking both breakfast nook and family room. A formal dining room and home study lend sophistication and flexibility, while a secluded first floor primary suite with prodigious walk-in closet and dual-sink bath offer a quiet escape. Step downstairs to the terrace level where a rec room, full bath, and two additional bedrooms blend playfulness, with easygoing comfort and everyday livability—while a cavernous unfinished storage area is ready for whatever you can imagine.