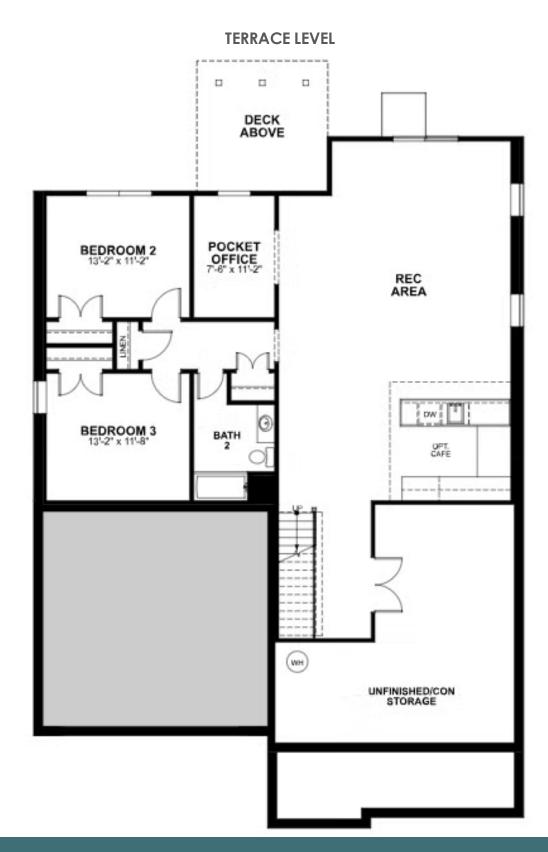

## THE Linden Terrace AT PARKSIDE VILLAGE

3 Bedrooms

2.5 Bathrooms

2,918 Square Feet

2 Car Garage

2 Levels

Think you've seen it all? Then you haven't seen Linden Terrace, a 2-story plan with 3 bedrooms, 2.5 baths, a 2-car garage, and 2,700 glorious square feet of pure home happiness. A front porch made for sipping lemonade and social graces welcomes you inside to a chef's dream kitchen offering a scenic vista overlooking both breakfast nook and family room. A formal dining room and home study lend sophistication and flexibility, while a secluded first floor primary suite with prodigious walk-in closet and dual-sink bath offer a quiet escape. Step downstairs to the terrace level where a rec room, full bath, and two additional bedrooms blend playfulness, with easygoing comfort and everyday livability—while a cavernous unfinished storage area is ready for whatever you can imagine.