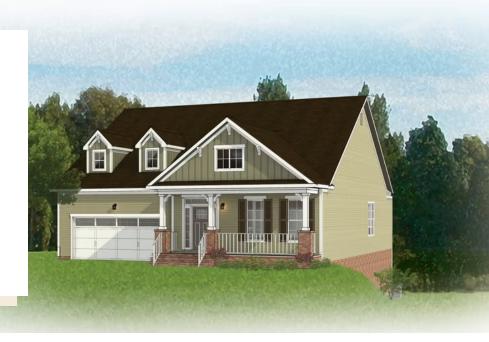

## THE Linden Terrace AT PARKSIDE VILLAGE

3 Bedrooms

2.5 Bathrooms

2,918 Square Feet

2 Car Garage

2 Levels

Think you've seen it all? Then you haven't seen Linden Terrace, a 2-story plan with 3 bedrooms, 2.5 baths, a 2-car garage, and 2,700 glorious square feet of pure home happiness. A front porch made for sipping lemonade and social graces welcomes you inside to a chef's dream kitchen offering a scenic vista overlooking both breakfast nook and family room. A formal dining room and home study lend sophistication and flexibility, while a secluded first floor primary suite with prodigious walk-in closet and dual-sink bath offer a quiet escape. Step downstairs to the terrace level where a rec room, full bath, and two additional bedrooms blend playfulness, with easygoing comfort and everyday livability—while a cavernous unfinished storage area is ready for whatever you can imagine.