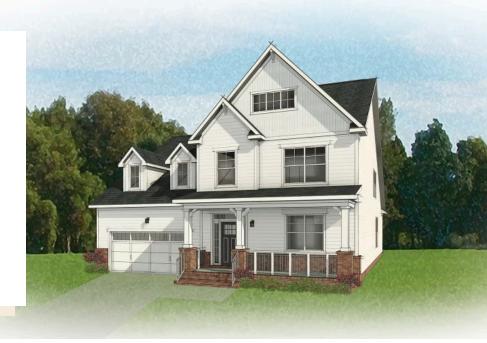

## 12300 Garnet Parke Circle

3 Bedrooms

2.5 Bathrooms

2677 Square Feet

2 Car Garage

\$899,104

A modern classic with ageless appeal, the Linden III is a 2-story plan offering 3 bedrooms, 2.5 baths, a 2-car garage, and over 2,600 square feet of spaciousness ready for your personal touch. The aroma and allure of home cooking draws you in to an expansive kitchen and island overlooking the open breakfast nook and family room, complete with a screened porch and a back deck perfect for chilling and grilling. Tucked down the hallway and past the study, the first floor primary suite offers a secluded escape with a dual-sink bathroom oasis and cavernous walk-in closet. At the front of the house, a formal dining room is ready to host guests and gatherings alike, while a central laundry promises good clean living. Upstairs offers an open loft landing, two bedrooms, a full bath, and ample additional storage.

# 12300 Garnet Parke Circle AT SWEETSPIRE