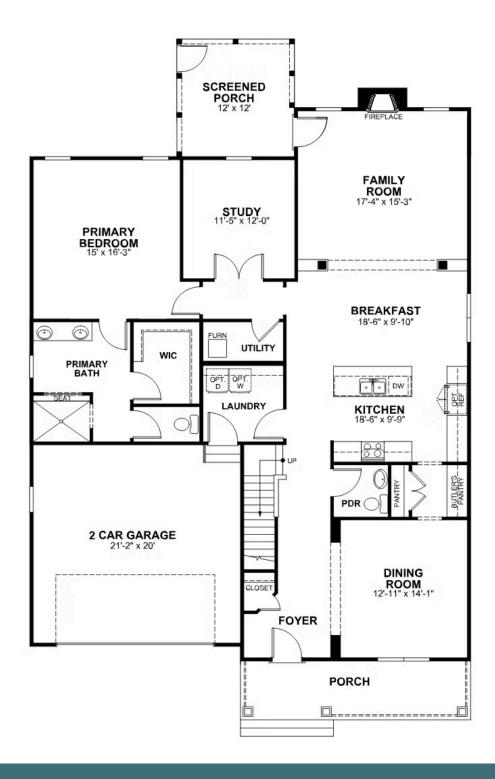

#### **FIRST FLOOR**

## 12300 Garnet Parke Circle

3 Bedrooms

2.5 Bathrooms

2677 Square Feet

2 Car Garage

\$899,104

A modern classic with ageless appeal, the Linden III is a 2-story plan offering 3 bedrooms, 2.5 baths, a 2-car garage, and over 2,600 square feet of spaciousness ready for your personal touch. The aroma and allure of home cooking draws you in to an expansive kitchen and island overlooking the open breakfast nook and family room, complete with a screened porch and a back deck perfect for chilling and grilling. Tucked down the hallway and past the study, the first floor primary suite offers a secluded escape with a dual-sink bathroom oasis and cavernous walk-in closet. At the front of the house, a formal dining room is ready to host guests and gatherings alike, while a central laundry promises good clean living. Upstairs offers an open loft landing, two bedrooms, a full bath, and ample additional storage.

#### Features of this Home

- First Floor Primary Bedroom Suite with Serenity Bath
- Formal Dining Room
- Study with French Doors
- Fireplace in Family Room
- Screened Porch
- 2' Bumpout Kitchen and Breakfast Nook
- Hardwood Flooring Throughout 1st Floor
- Hardwood Stairs to 2nd Floor
- Henning 42" Cabinets in Kitchen/Primary Bath with Soft Close Doors/Drawers