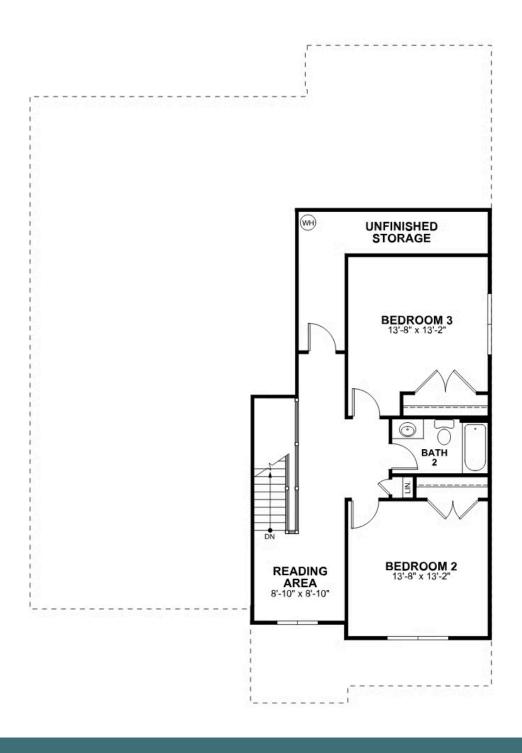

#### SECOND FLOOR

## 12300 Garnet Parke Circle

3 Bedrooms

2.5 Bathrooms

2677 Square Feet

2 Car Garage

\$899,104

A modern classic with ageless appeal, the Linden III is a 2-story plan offering 3 bedrooms, 2.5 baths, a 2-car garage, and over 2,600 square feet of spaciousness ready for your personal touch. The aroma and allure of home cooking draws you in to an expansive kitchen and island overlooking the open breakfast nook and family room, complete with a screened porch and a back deck perfect for chilling and grilling. Tucked down the hallway and past the study, the first floor primary suite offers a secluded escape with a dual-sink bathroom oasis and cavernous walk-in closet. At the front of the house, a formal dining room is ready to host guests and gatherings alike, while a central laundry promises good clean living. Upstairs offers an open loft landing, two bedrooms, a full bath, and ample additional storage.