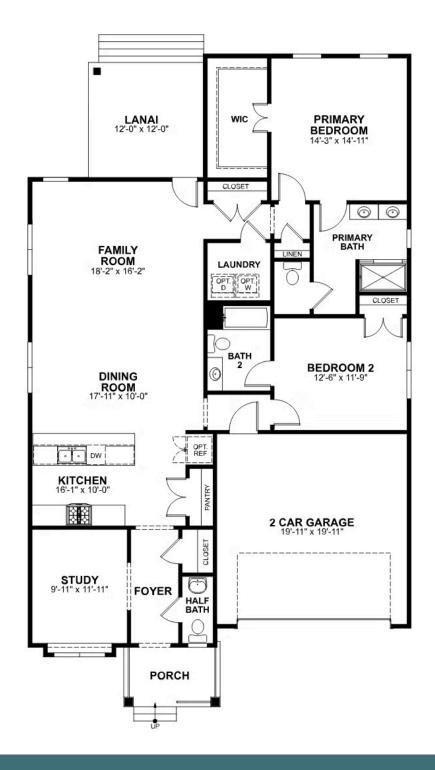

# 12304 Garnet Parke Circle

2 Bedrooms

2.5 Bathrooms

1806 Square Feet

2 Car Garage

\$773,248

Downsizing life meets upscale living with the Belmont, a one-level plan that packs 2 bedrooms, 2.5 baths, a 2-car garage and wealth of amenities into an impressive 1,800 square feet of space. Designed for living large on a smaller scale, the perfectly proportioned layout blends kitchen, dining, and family room into an open-flow roomscape crafted for comfort and entertaining. A covered rear lanai is the spot for relaxing on warm sunny days, while a spacious family room keeps you connected. Nestled off the family room, the primary suite offers a comfy retreat with splendid dual-sink bath and walk-in closet. A front study is ideal as either home office or den, while an additional bedroom with full bath is always ready for guests.

#### Features of this Home

- One Level Living
- Alternate Kitchen Layout
- Study with French Doors
- Fireplace in Family Room
- Barrier Free Shower in Primary Bath
- Covered Rear Lanai
- Luxury Laminate Flooring throughout Main Living and Primary Bedroom
- Aristokraft Painted Kitchen Cabinets with Soft Close Doors/Drawers

#### **FIRST FLOOR**