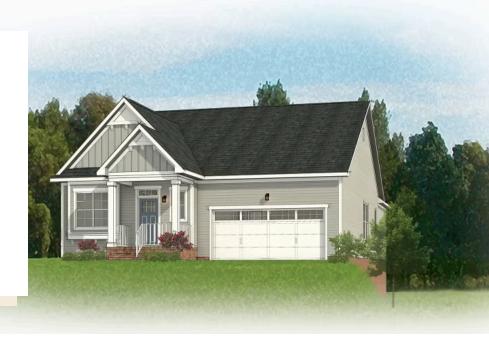

2 - 4 Bedrooms

2.5 - 3 Bathrooms

1,849 Square Feet

2 Car Garage

2 Levels

The Belmont Terrace is a 2 story new home floor plan with 3-4 bedrooms, 3.5 bathrooms, and a 2-car garage. This unique plan allows you to enter on the main floor which features an open-flowing dining room and living room perfect for entertaining. This large space flows directly into the Kitchen with the option to add an island. The primary bedroom suite is also on this level with a luxurious walk-in closet and spacious primary bathroom. There is also a second Bedroom that can be converted into a Den. You'll head down the stairs to the terrace level where there are huge unfinished storage spaces. These spaces can be converted into a bedroom, a media room, or a large recreation room.