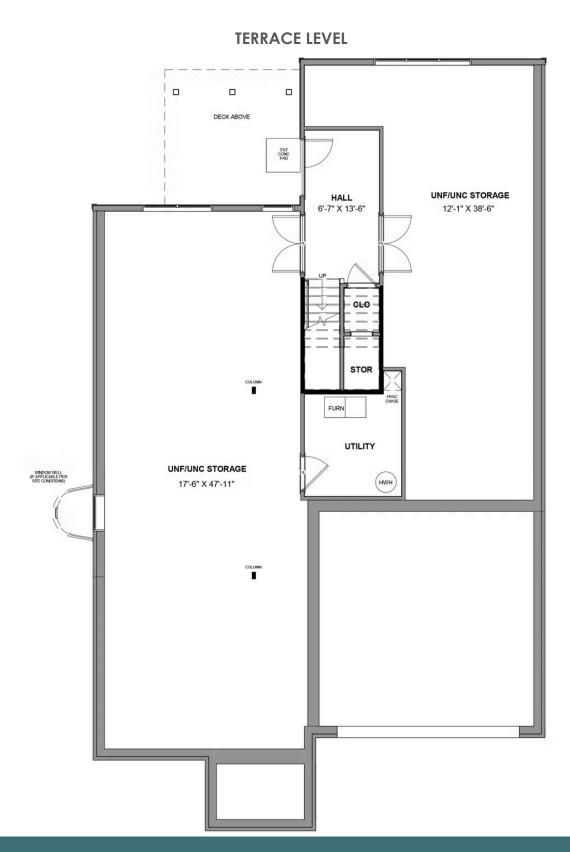

2 - 4 Bedrooms

2.5 - 3 Bathrooms

1,849 Square Feet

2 Car Garage

2 Levels

The Belmont Terrace is a 2 story new home floor plan with 3-4 bedrooms, 3.5 bathrooms, and a 2-car garage. This unique plan allows you to enter on the main floor which features an open-flowing dining room and living room perfect for entertaining. This large space flows directly into the Kitchen with the option to add an island. The primary bedroom suite is also on this level with a luxurious walk-in closet and spacious primary bathroom. There is also a second Bedroom that can be converted into a Den. You'll head down the stairs to the terrace level where there are huge unfinished storage spaces. These spaces can be converted into a bedroom, a media room, or a large recreation room.