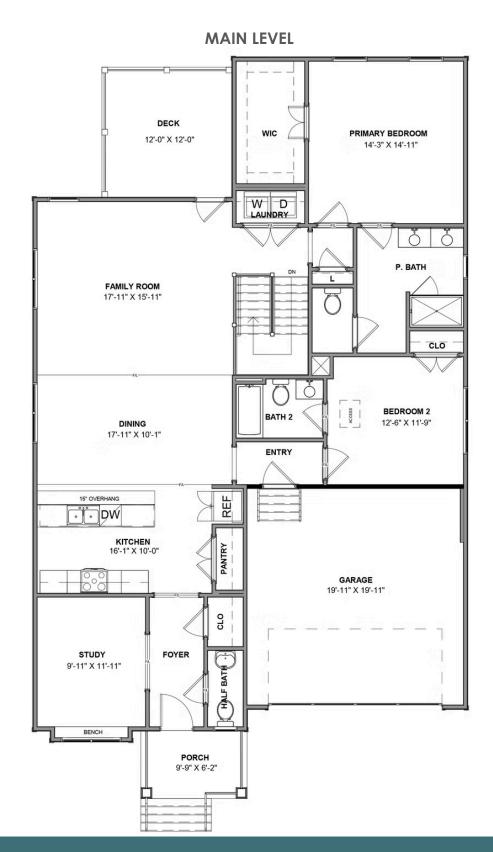

2 - 4 Bedrooms

2.5 - 3 Bathrooms

1,849 Square Feet

2 Car Garage

2 Levels

The Belmont Terrace is a 2 story new home floor plan with 3-4 bedrooms, 3.5 bathrooms, and a 2-car garage. This unique plan allows you to enter on the main floor which features an open-flowing dining room and living room perfect for entertaining. This large space flows directly into the Kitchen with the option to add an island. The primary bedroom suite is also on this level with a luxurious walk-in closet and spacious primary bathroom. There is also a second Bedroom that can be converted into a Den. You'll head down the stairs to the terrace level where there are huge unfinished storage spaces. These spaces can be converted into a bedroom, a media room, or a large recreation room.