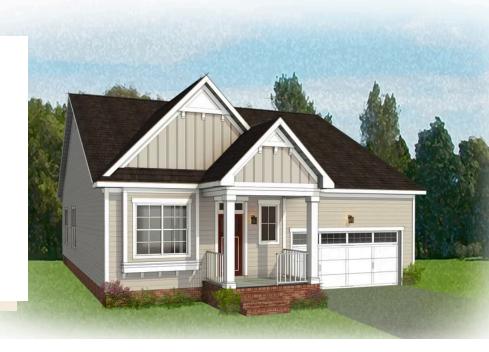

## THE **Belmont** AT SWEETSPIRE

2 Bedrooms

2.5 Bathrooms

1,806 Square Feet

2 Car Garage

ر 1 Levels

Downsizing life meets upscale living with the Belmont, a one-level plan that packs 2 bedrooms, 2.5 baths, a 2-car garage and wealth of amenities into an impressive 1,800 square feet of space. Designed for living large on a smaller scale, the perfectly proportioned layout blends kitchen, dining, and family room into an open-flow roomscape crafted for comfort and entertaining. A large back deck is the spot for relaxing on warm sunny days, while a spacious family room keeps you connected. Nestled off the family room, the primary suite offers a comfy retreat with splendid dual-sink bath and walk-in closet. A front study is ideal as either home office or den, while an additional bedroom with full bath is always ready for guests.