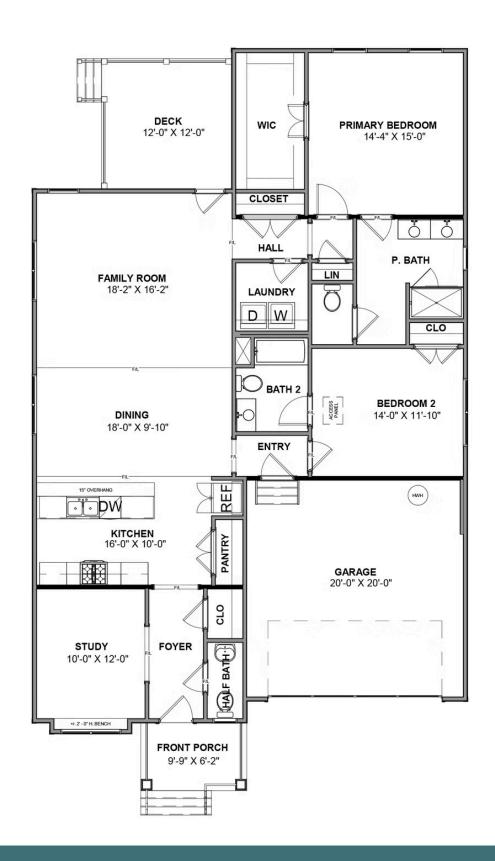

## THE **Belmont** AT SWEETSPIRE

2 Bedrooms

2.5 Bathrooms

1,806 Square Feet

2 Car Garage

ر 1 Levels

Downsizing life meets upscale living with the Belmont, a one-level plan that packs 2 bedrooms, 2.5 baths, a 2-car garage and wealth of amenities into an impressive 1,800 square feet of space. Designed for living large on a smaller scale, the perfectly proportioned layout blends kitchen, dining, and family room into an open-flow roomscape crafted for comfort and entertaining. A large back deck is the spot for relaxing on warm sunny days, while a spacious family room keeps you connected. Nestled off the family room, the primary suite offers a comfy retreat with splendid dual-sink bath and walk-in closet. A front study is ideal as either home office or den, while an additional bedroom with full bath is always ready for guests.