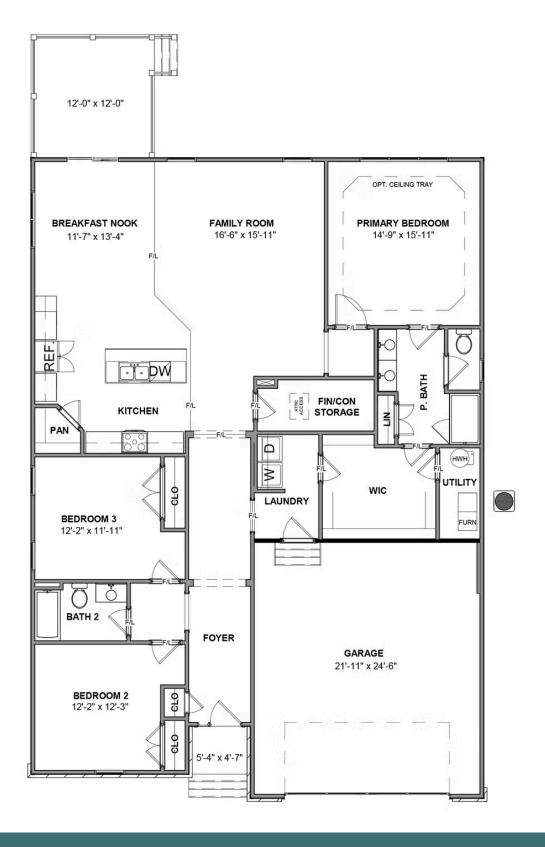

#### THE **Corvallis** AT SWEETSPIRE

Taking single-level living to the next level of style, the Corvallis offers 3 bedrooms, 2 full baths, a 2-car garage, and over 2,000 square feet of space. You'll feel right at home in the expansive, easy-flowing design blending both modern kitchen and family room into a centerpiece for contemporary living. After the day, escape to your primary bedroom oasis, complete with a dual-sink bath and cavernous walk-in closet. Two additional bedrooms and a central laundry room complete the plan. Packed with features and built for flexibility, the Corvallis can be personalized to your needs, with options for a second floor, a pocket office, morning room, screen porch, and more.

### THE **Corvallis** AT SWEETSPIRE