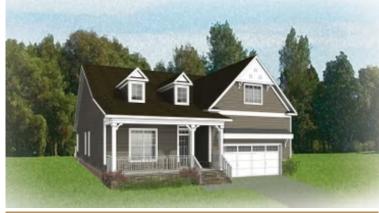

#### THE **Corvallis** AT SWEETSPIRE

Taking single-level living to the next level of style, the Corvallis offers 3 bedrooms, 2 full baths, a 2-car garage, and over 2,000 square feet of space. You'll feel right at home in the expansive, easy-flowing design blending both modern kitchen and family room into a centerpiece for contemporary living. After the day, escape to your primary bedroom oasis, complete with a dual-sink bath and cavernous walk-in closet. Two additional bedrooms and a central laundry room complete the plan. Packed with features and built for flexibility, the Corvallis can be personalized to your needs, with options for a second floor, a pocket office, morning room, screen porch, and more.

### THE **Corvallis** AT SWEETSPIRE

Traditional

Colonial

Craftsman

European