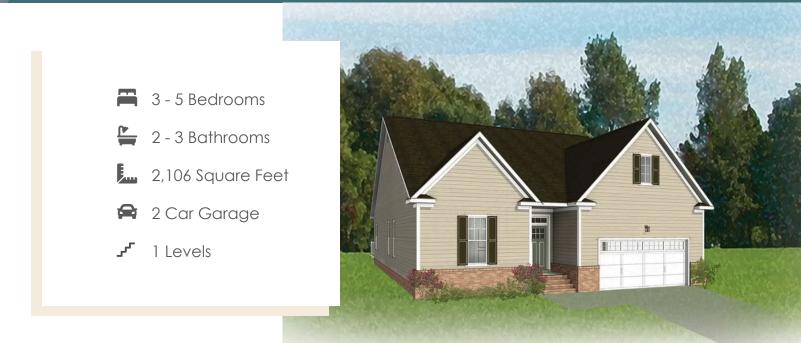

#### THE **Corvallis** AT SWEETSPIRE

Taking single-level living to the next level of style, the Corvallis offers 3 bedrooms, 2 full baths, a 2-car garage, and over 2,000 square feet of space. You'll feel right at home in the expansive, easy-flowing design blending both modern kitchen and family room into a centerpiece for contemporary living. After the day, escape to your primary bedroom oasis, complete with a dual-sink bath and cavernous walk-in closet. Two additional bedrooms and a central laundry room complete the plan. Packed with features and built for flexibility, the Corvallis can be personalized to your needs, with options for a second floor, a pocket office, morning room, screen porch, and more.

### THE **Corvallis** AT SWEETSPIRE