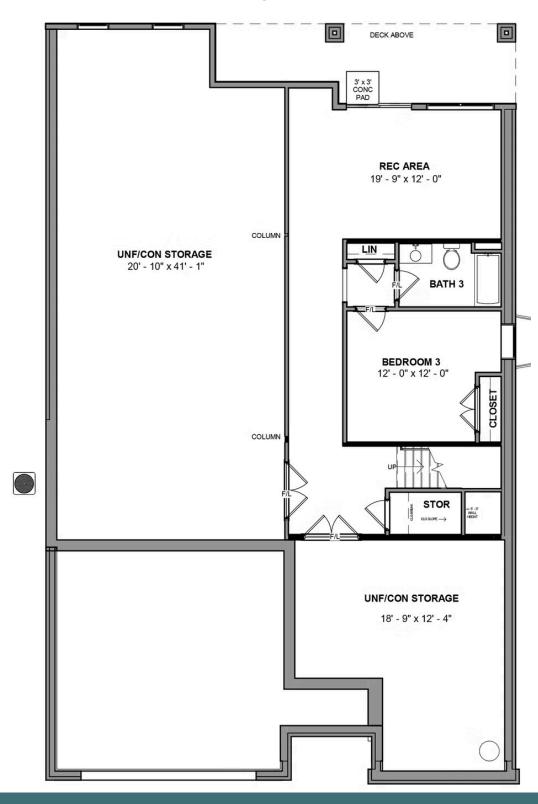

3 Bedrooms

3 Bathrooms

3,095 Square Feet

2 Car Garage

2 Levels

The Fulton Terrace takes living big to epic proportions with a 2-story plan packing 3 bedrooms, 3 full baths, a 2-car garage, and over 3,000 square feet. Through the foyer and past the grand staircase lives your every desire, from lavish dinner parties to quiet game-night gatherings. A gourmet kitchen, family room, and breakfast area with covered patio access merge into an ocean of open space—with an additional den perfect for a home office or formal dining room. A first floor primary suite offers a luxurious dual-sink bath and generous walk-in closet, with an additional bedroom and full bath at the front of the house. And we're just getting stated! Head down to the terrace level where a third bedroom, full bath, and a rec area with backyard access awaits—along with two massive storage areas ready for your imagination.

#### **TERRACE LEVEL**

eagleofva.com