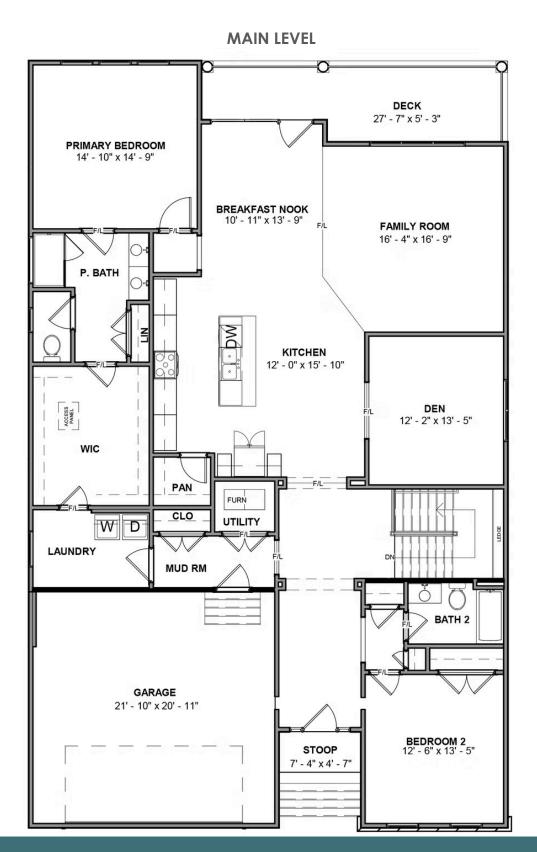

3 Bedrooms

3 Bathrooms

3,095 Square Feet

2 Car Garage

2 Levels

The Fulton Terrace takes living big to epic proportions with a 2-story plan packing 3 bedrooms, 3 full baths, a 2-car garage, and over 3,000 square feet. Through the foyer and past the grand staircase lives your every desire, from lavish dinner parties to quiet game-night gatherings. A gourmet kitchen, family room, and breakfast area with covered patio access merge into an ocean of open space—with an additional den perfect for a home office or formal dining room. A first floor primary suite offers a luxurious dual-sink bath and generous walk-in closet, with an additional bedroom and full bath at the front of the house. And we're just getting stated! Head down to the terrace level where a third bedroom, full bath, and a rec area with backyard access awaits—along with two massive storage areas ready for your imagination.