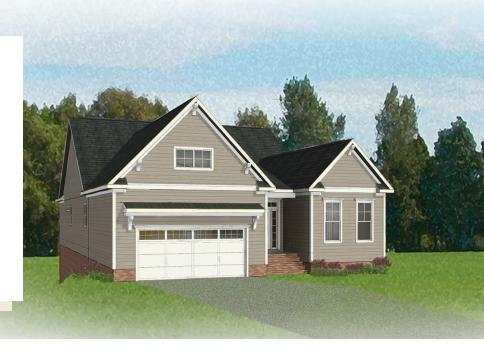

3 Bedrooms

3 Bathrooms

3,095 Square Feet

2 Car Garage

2 Levels



The Fulton Terrace takes living big to epic proportions with a 2-story plan packing 3 bedrooms, 3 full baths, a 2-car garage, and over 3,000 square feet. Through the foyer and past the grand staircase lives your every desire, from lavish dinner parties to quiet game-night gatherings. A gourmet kitchen, family room, and breakfast area with covered patio access merge into an ocean of open space—with an additional den perfect for a home office or formal dining room. A first floor primary suite offers a luxurious dual-sink bath and generous walk-in closet, with an additional bedroom and full bath at the front of the house. And we're just getting stated! Head down to the terrace level where a third bedroom, full bath, and a rec area with backyard access awaits—along with two massive storage a