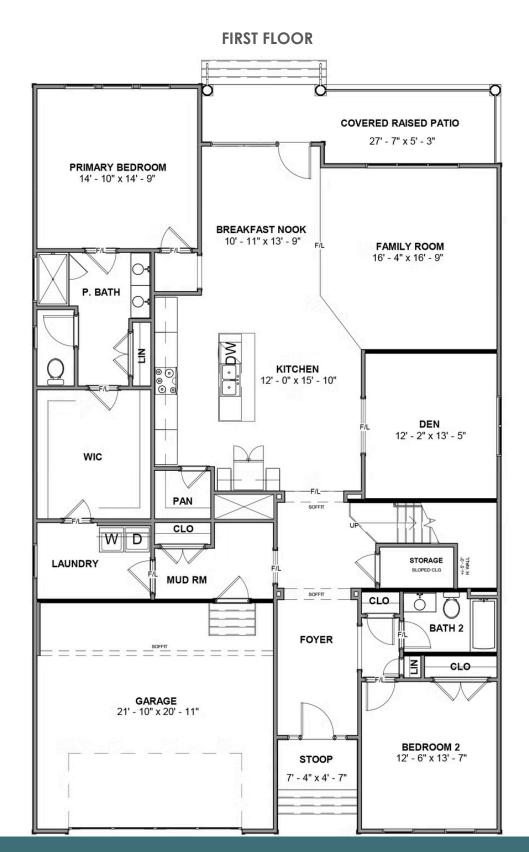

3 - 4 Bedrooms

3 Bathrooms

2,881 Square Feet

2 Car Garage

ر 2 Levels

Live in the "wow" with the Fulton, a sweeping 2-story plan with 2-car garage, 3 bedrooms, and all the space you could dream of. Featuring over 2,800 square feet of easygoing style, you'll never miss a beat in the expansive open-flow kitchen, family room, breakfast area, and den. Personalization opportunities abound throughout, from an optional dining room and 'twilight fireplace,' to the first floor primary suite with its sumptuous walk-in closet and dual-sink bath. A front bedroom and full bath sit just off the foyer, while a convenient mud room and laundry are ready for life's messy moments. On the second floor, a third bedroom, full bath, and flexible loft space await, with options for a fourth bedroom or additional storage.