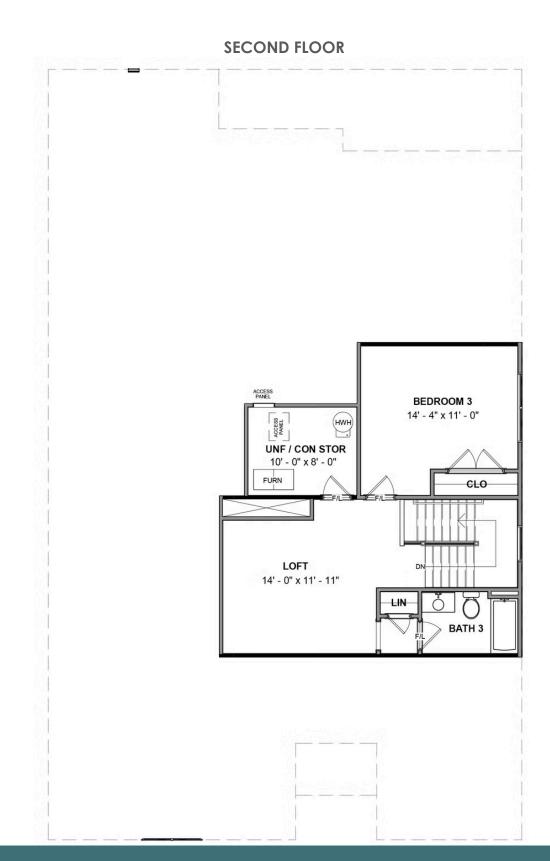

3 - 4 Bedrooms

3 Bathrooms

2,881 Square Feet

2 Car Garage

ر 2 Levels

Live in the "wow" with the Fulton, a sweeping 2-story plan with 2-car garage, 3 bedrooms, and all the space you could dream of. Featuring over 2,800 square feet of easygoing style, you'll never miss a beat in the expansive open-flow kitchen, family room, breakfast area, and den. Personalization opportunities abound throughout, from an optional dining room and 'twilight fireplace,' to the first floor primary suite with its sumptuous walk-in closet and dual-sink bath. A front bedroom and full bath sit just off the foyer, while a convenient mud room and laundry are ready for life's messy moments. On the second floor, a third bedroom, full bath, and flexible loft space await, with options for a fourth bedroom or additional storage.