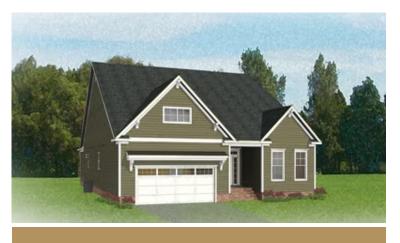

3 - 4 Bedrooms

3 Bathrooms

2,881 Square Feet

2 Car Garage

ر 2 Levels

Live in the "wow" with the Fulton, a sweeping 2-story plan with 2-car garage, 3 bedrooms, and all the space you could dream of. Featuring over 2,800 square feet of easygoing style, you'll never miss a beat in the expansive open-flow kitchen, family room, breakfast area, and den. Personalization opportunities abound throughout, from an optional dining room and 'twilight fireplace,' to the first floor primary suite with its sumptuous walk-in closet and dual-sink bath. A front bedroom and full bath sit just off the foyer, while a convenient mud room and laundry are ready for life's messy moments. On the second floor, a third bedroom, full bath, and flexible loft space await, with options for a fourth bedroom or additional storage.