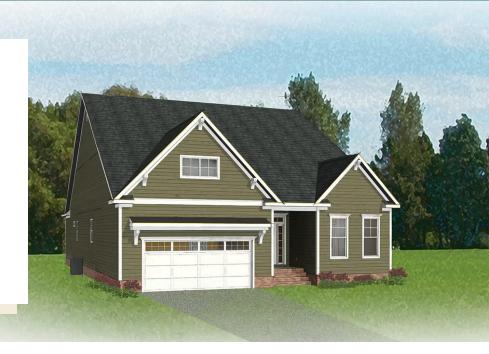

3 - 4 Bedrooms

3 Bathrooms

2,881 Square Feet

2 Car Garage

ر 2 Levels

Live in the "wow" with the Fulton, a sweeping 2-story plan with 2-car garage, 3 bedrooms, and all the space you could dream of. Featuring over 2,800 square feet of easygoing style, you'll never miss a beat in the expansive open-flow kitchen, family room, breakfast area, and den. Personalization opportunities abound throughout, from an optional dining room and 'twilight fireplace,' to the first floor primary suite with its sumptuous walk-in closet and dual-sink bath. A front bedroom and full bath sit just off the foyer, while a convenient mud room and laundry are ready for life's messy moments. On the second floor, a third bedroom, full bath, and flexible loft space await, with options for a fourth bedroom or additional storage.