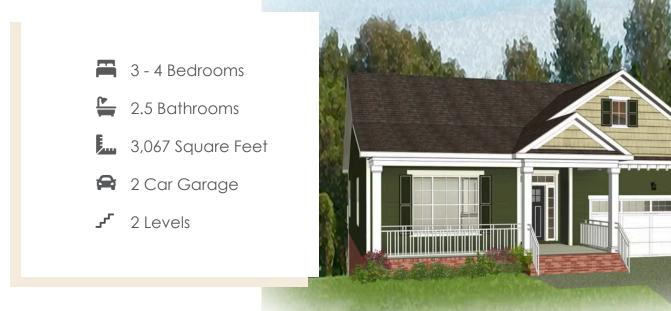

Styled for living large with room to stretch, the Hartford Terrace is a 2-story plan with 3 bedrooms, 2.5 baths, a 2-car garage, and over 3,000 whopping square feet of space. And open living room and dining room greet you off the foyer and invite you into the flowing heart of the home. Here, a chef's kitchen promises flavorful adventures and a commanding view of the spacious family room and outside world beyond the breakfast nook and back deck. Feeling sleepy? The main floor primary suite is ready to cradle you in quiet comfort, with a generous pair of walk-in closets and dual-sink bathroom ready for personalization. Head down to the terrace level to enjoy a rec room, two additional bedrooms, and full bath. But wait, there's more—with an expansive unfinished area ready for storage or inspired transformation.