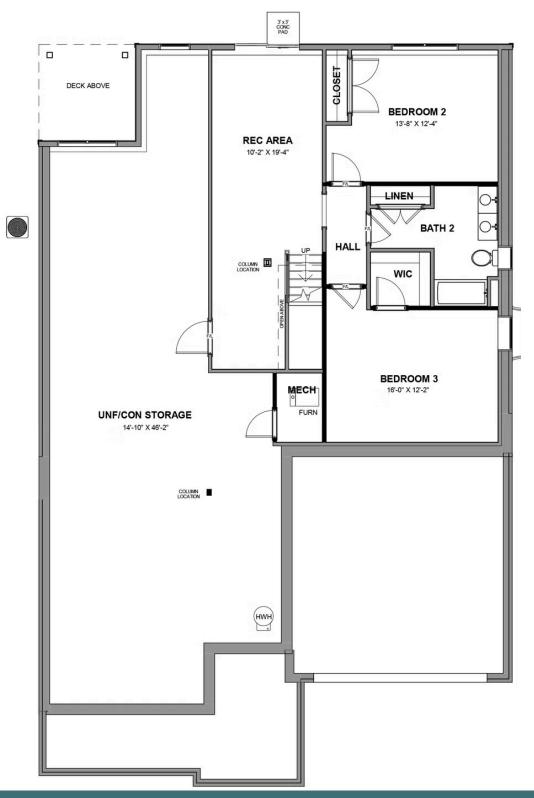

Styled for living large with room to stretch, the Hartford Terrace is a 2-story plan with 3 bedrooms, 2.5 baths, a 2-car garage, and over 3,000 whopping square feet of space. And open living room and dining room greet you off the foyer and invite you into the flowing heart of the home. Here, a chef's kitchen promises flavorful adventures and a commanding view of the spacious family room and outside world beyond the breakfast nook and back deck. Feeling sleepy? The main floor primary suite is ready to cradle you in quiet comfort, with a generous pair of walk-in closets and dual-sink bathroom ready for personalization. Head down to the terrace level to enjoy a rec room, two additional bedrooms, and full bath. But wait, there's more—with an expansive unfinished area ready for storage or inspired transformation.

#### eagleofva.com