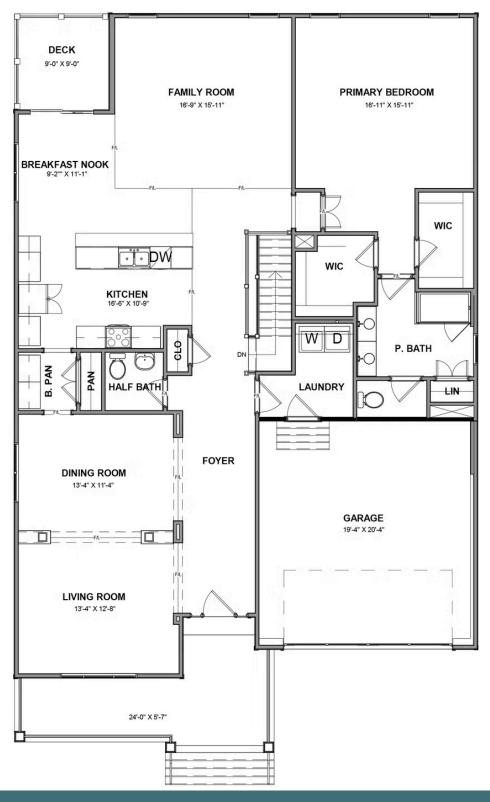

Styled for living large with room to stretch, the Hartford Terrace is a 2-story plan with 3 bedrooms, 2.5 baths, a 2-car garage, and over 3,000 whopping square feet of space. And open living room and dining room greet you off the foyer and invite you into the flowing heart of the home. Here, a chef's kitchen promises flavorful adventures and a commanding view of the spacious family room and outside world beyond the breakfast nook and back deck. Feeling sleepy? The main floor primary suite is ready to cradle you in quiet comfort, with a generous pair of walk-in closets and dual-sink bathroom ready for personalization. Head down to the terrace level to enjoy a rec room, two additional bedrooms, and full bath. But wait, there's more—with an expansive unfinished area ready for storage or inspired transformation.

#### Traditional

European

Craftsman

**MAIN LEVEL** 

#### eagleofva.com

**TERRACE LEVEL** 