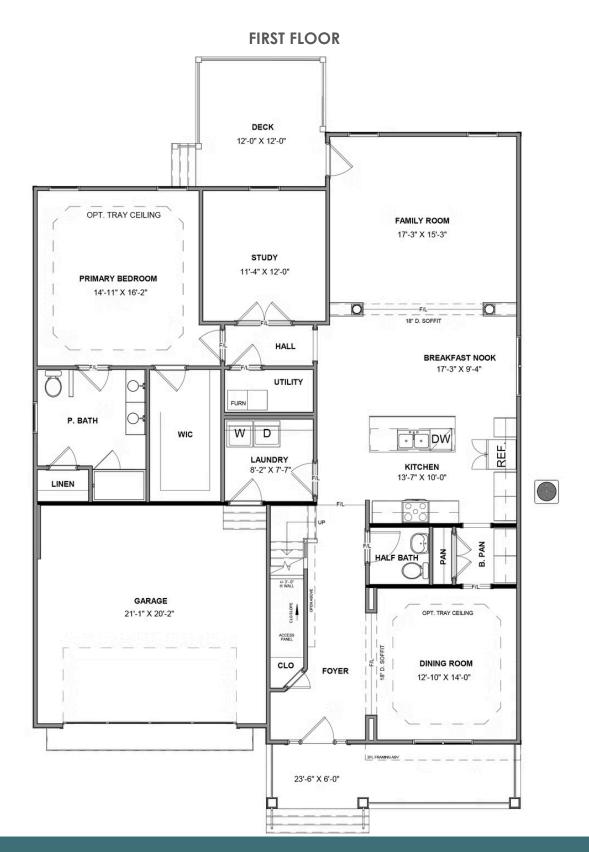

## THE **Linden III**AT SWEETSPIRE

3 Bedrooms

2.5 Bathrooms

2,677 Square Feet

2 Car Garage

2 Levels

A modern classic with ageless appeal, the Linden III is a 2-story plan offering 3 bedrooms, 2.5 baths, a 2-car garage, and over 2,600 square feet of spaciousness ready for your personal touch. The aroma and allure of home cooking draws you in to an expansive kitchen and island overlooking the open breakfast nook and family room, complete with a back deck perfect for chilling and grilling. Tucked down the hallway and past the study, the first floor primary suite offers a secluded escape with a dual-sink bathroom oasis and cavernous walk-in closet. At the front of the house, a formal dining room is ready to host guests and gatherings alike, while a central laundry promises good clean living. Upstairs offers an open loft landing, two bedrooms, a full bath, and ample additional storage.