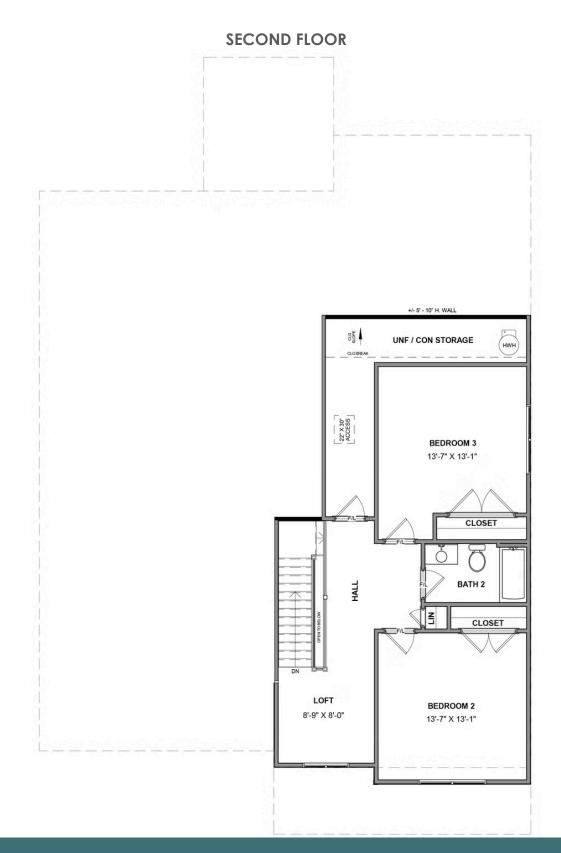

## THE **Linden III**AT SWEETSPIRE

3 Bedrooms

2.5 Bathrooms

2,677 Square Feet

2 Car Garage

2 Levels

A modern classic with ageless appeal, the Linden III is a 2-story plan offering 3 bedrooms, 2.5 baths, a 2-car garage, and over 2,600 square feet of spaciousness ready for your personal touch. The aroma and allure of home cooking draws you in to an expansive kitchen and island overlooking the open breakfast nook and family room, complete with a back deck perfect for chilling and grilling. Tucked down the hallway and past the study, the first floor primary suite offers a secluded escape with a dual-sink bathroom oasis and cavernous walk-in closet. At the front of the house, a formal dining room is ready to host guests and gatherings alike, while a central laundry promises good clean living. Upstairs offers an open loft landing, two bedrooms, a full bath, and ample additional storage.