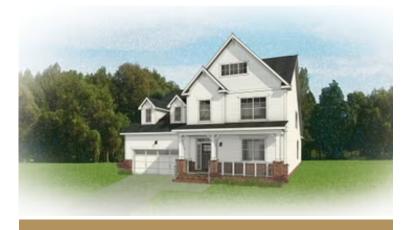

n offering 3 bedrooms, 2.5 baths, a 2-car garage, and over 2,600 square feet of spaciousness ready for your personal touch. The aroma and allure of home cooking draws you in to an expansive kitchen and island overlooking the open breakfast nook and family room, complete with a back deck perfect for chilling and grilling. Tucked down the hallway and past the study, the first floor primary suite offers a secluded escape with a dual-sink bathroom oasis and cavernous walk-in closet. At the front of the house, a formal dining room is ready to host guests and gatherings alike, while a central laundry promises good clean living. Upstairs offers an open loft landing, two bedrooms, a full bath, and ample additional storage.

## eagleofva.com

## THE **Linden III** AT SWEETSPIRE









Craftsman



Folk Victorian

## THE **Linden III** AT SWEETSPIRE





eagleofva.com







eagleofva.com