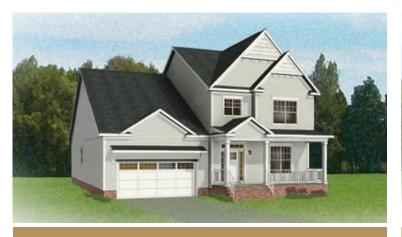

## THE **Linden III**AT SWEETSPIRE

3 Bedrooms

2.5 Bathrooms

2,677 Square Feet

2 Car Garage

2 Levels

A modern classic with ageless appeal, the Linden III is a 2-story plan offering 3 bedrooms, 2.5 baths, a 2-car garage, and over 2,600 square feet of spaciousness ready for your personal touch. The aroma and allure of home cooking draws you in to an expansive kitchen and island overlooking the open breakfast nook and family room, complete with a back deck perfect for chilling and grilling. Tucked down the hallway and past the study, the first floor primary suite offers a secluded escape with a dual-sink bathroom oasis and cavernous walk-in closet. At the front of the house, a formal dining room is ready to host guests and gatherings alike, while a central laundry promises good clean living. Upstairs offers an open loft landing, two bedrooms, a full bath, and ample additional storage.