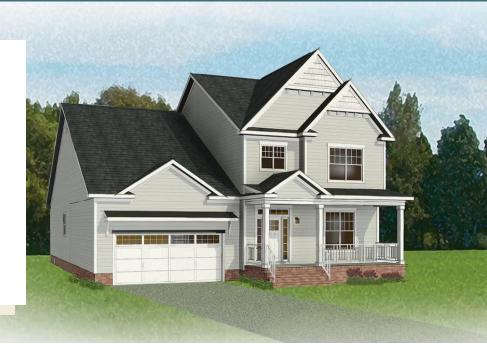

## THE **Linden III**AT SWEETSPIRE

3 Bedrooms

2.5 Bathrooms

2,677 Square Feet

2 Car Garage

2 Levels

A modern classic with ageless appeal, the Linden III is a 2-story plan offering 3 bedrooms, 2.5 baths, a 2-car garage, and over 2,600 square feet of spaciousness ready for your personal touch. The aroma and allure of home cooking draws you in to an expansive kitchen and island overlooking the open breakfast nook and family room, complete with a back deck perfect for chilling and grilling. Tucked down the hallway and past the study, the first floor primary suite offers a secluded escape with a dual-sink bathroom oasis and cavernous walk-in closet. At the front of the house, a formal dining room is ready to host guests and gatherings alike, while a central laundry promises good clean living. Upstairs offers an open loft landing, two bedrooms, a full bath, and ample additional storage.