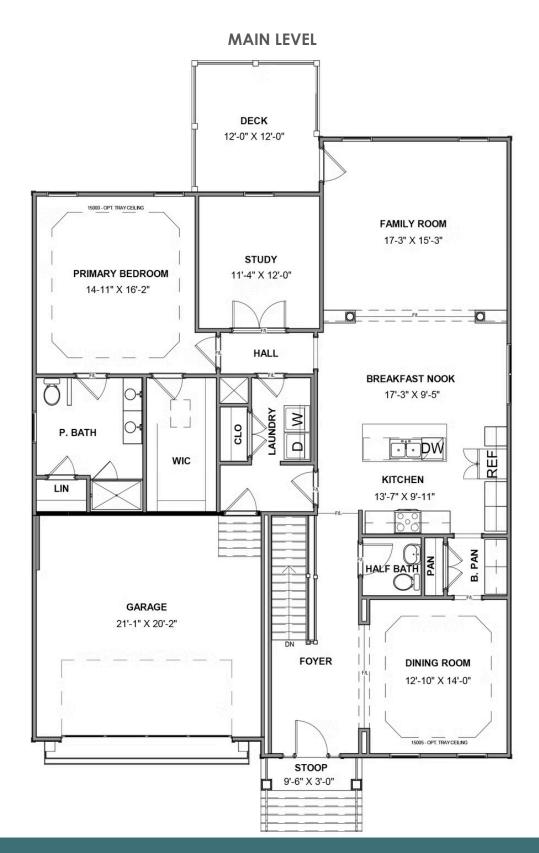

3 Bedrooms

2.5 Bathrooms

2,918 Square Feet

2 Car Garage

2 Levels

Think you've seen it all? Then you haven't seen Linden Terrace, a 2-story plan with 3 bedrooms, 2.5 baths, a 2-car garage, and 2,700 glorious square feet of pure home happiness. A front porch made for sipping lemonade and social graces welcomes you inside to a chef's dream kitchen offering a scenic vista overlooking both breakfast nook and family room. A formal dining room and home study lend sophistication and flexibility, while a secluded first floor primary suite with prodigious walk-in closet and dual-sink bath offer a quiet escape. Step downstairs to the terrace level where a rec room, full bath, and two additional bedrooms blend playfulness, with easygoing comfort and everyday livability—while a cavernous unfinished storage area is ready for whatever you can imagine.