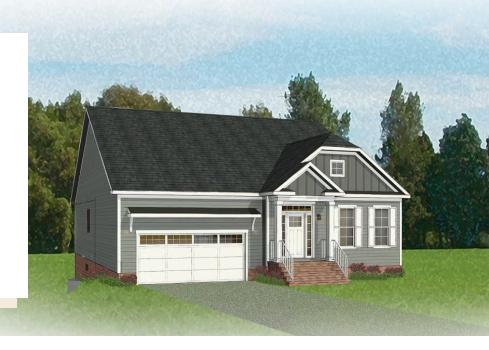

3 Bedrooms

2.5 Bathrooms

2,918 Square Feet

2 Car Garage

2 Levels

Think you've seen it all? Then you haven't seen Linden Terrace, a 2-story plan with 3 bedrooms, 2.5 baths, a 2-car garage, and 2,700 glorious square feet of pure home happiness. A front porch made for sipping lemonade and social graces welcomes you inside to a chef's dream kitchen offering a scenic vista overlooking both breakfast nook and family room. A formal dining room and home study lend sophistication and flexibility, while a secluded first floor primary suite with prodigious walk-in closet and dual-sink bath offer a quiet escape. Step downstairs to the terrace level where a rec room, full bath, and two additional bedrooms blend playfulness, with easygoing comfort and everyday livability—while a cavernous unfinished storage area is ready for whatever you can imagine.