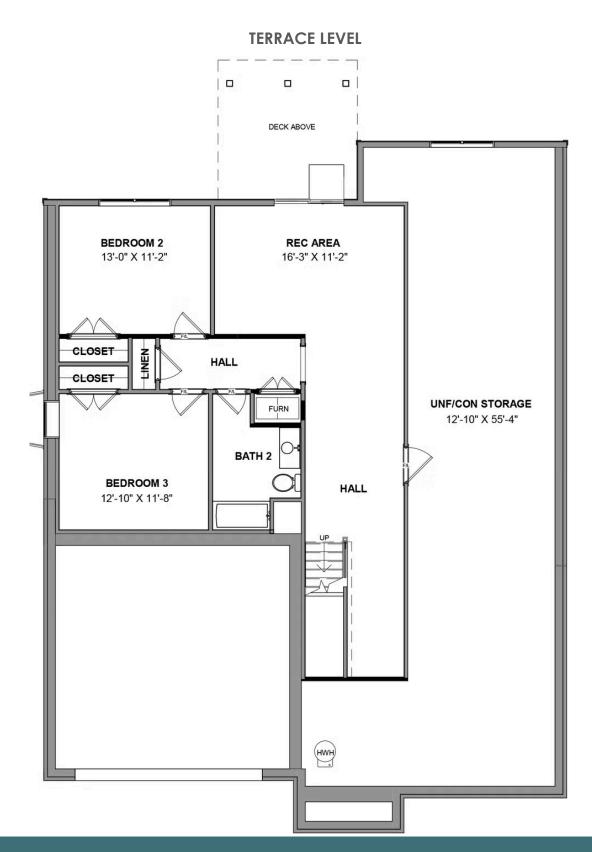

3 Bedrooms

2.5 Bathrooms

2,918 Square Feet

2 Car Garage

2 Levels

Think you've seen it all? Then you haven't seen Linden Terrace, a 2-story plan with 3 bedrooms, 2.5 baths, a 2-car garage, and 2,700 glorious square feet of pure home happiness. A front porch made for sipping lemonade and social graces welcomes you inside to a chef's dream kitchen offering a scenic vista overlooking both breakfast nook and family room. A formal dining room and home study lend sophistication and flexibility, while a secluded first floor primary suite with prodigious walk-in closet and dual-sink bath offer a quiet escape. Step downstairs to the terrace level where a rec room, full bath, and two additional bedrooms blend playfulness, with easygoing comfort and everyday livability—while a cavernous unfinished storage area is ready for whatever you can imagine.