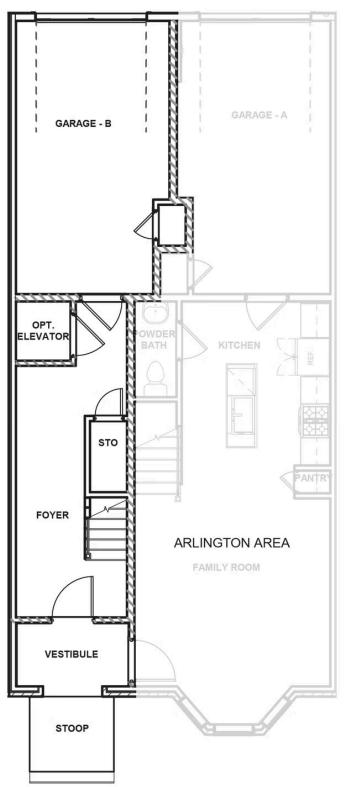

ts. Pull-in to your private, 1-car garage and step into the foyer, where your personal elevator awaits to whisk you to the third floor landing (first floor of your home). Here you'll find the primary suite complete with dual-sink bath and generous walk-in closet, as well as an additional bedroom, full bath, laundry and flexible loft space. Step up to the fourth floor (second floor of your home) and bask in the airy openness and seamless flow of kitchen, dining, and family room—leading to the covered terrace with optional fireplace perfect for entertaining or making any moment cozy. Pets are welcome

#### Features of this Floorplan

- Covered terrace with option to add NanaWall and brick fireplace
- Loft
- Option for elevator

# eagleofva.com











# eagleofva.com



**FIRST FLOOR** 



## eagleofva.com



THIRD FLOOR



## eagleofva.com



FOURTH FLOOR



### eagleofva.com