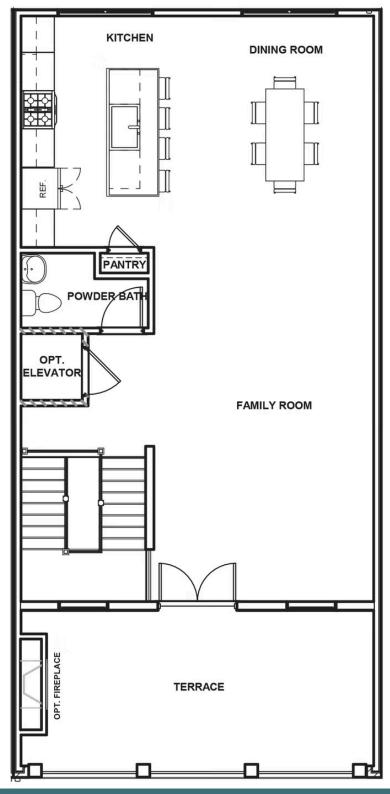

e your personal elevator awaits to whisk you to the third floor landing (first floor of your home). Here you'll find the primary suite complete with dual-sink bath and generous walk-in closet, as well as an additional bedroom, full bath, laundry and flexible loft space. Step up to the fourth floor (second floor of your home) and bask in the airy openness and seamless flow of kitchen, dining, and family room—leading to the covered terrace with optional fireplace perfect for entertaining or making any moment cozy. Pets are welcome

#### Features of this Floorplan

- Covered terrace with option to add NanaWall and brick fireplace
- Loft
- Option for elevator

# eagleofva.com











# eagleofva.com



**FIRST FLOOR** 



## eagleofva.com



THIRD FLOOR



## eagleofva.com



FOURTH FLOOR



### eagleofva.com