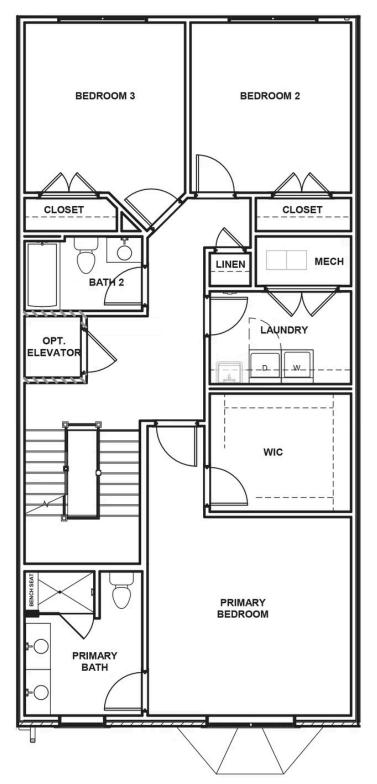

garage and step into the foyer, where your personal elevator awaits to whisk you to the third floor landing (first floor of your home). Here you'll find the primary suite complete with dual-sink bath and generous walk-in closet, as well as an additional bedroom, full bath, laundry and flexible loft space. Step up to the fourth floor (second floor of your home) and bask in the airy openness and seamless flow of kitchen, dining, and family room—leading to the covered terrace with optional fireplace perfect for entertaining or making any moment cozy. Pets are welcome

#### Features of this Floorplan

- Covered terrace with option to add NanaWall and brick fireplace
- Loft
- Option for elevator

# eagleofva.com











# eagleofva.com



**FIRST FLOOR** 



## eagleofva.com



THIRD FLOOR



## eagleofva.com



FOURTH FLOOR



### eagleofva.com