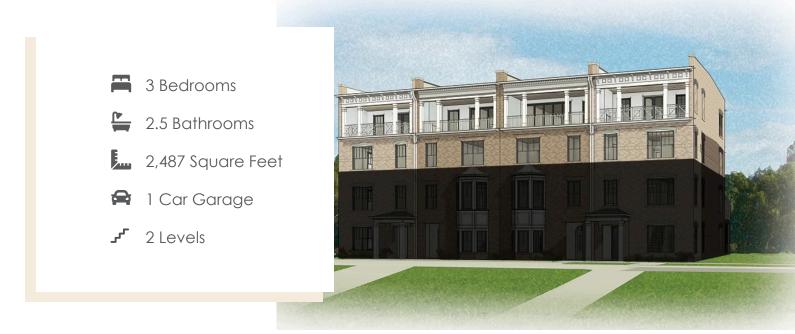

Designed for today's lifestyles and personalized to yours, the McKinney is a 2-level, 2-bedroom condo offering over 2,400 square feet of space. Consisting of the third and fourth floor of the townhouse, the McKinney offers everything you could imagine in modern urban living with walkable access to lively local markets, shops, and restaurants. Pull-in to your private, 1-car garage and step into the foyer, where your personal elevator awaits to whisk you to the third floor landing (first floor of your home). Here you'll find the primary suite complete with dual-sink bath and generous walk-in closet, as well as an additional bedroom, full bath, laundry and flexible loft space. Step up to the fourth floor (second floor of your home) and bask in the airy openness and seamless flow of kitchen, dining, and family room—leading to the covered terrace with optional fireplace perfect for entertaining or making any moment cozy. Pets are welcome