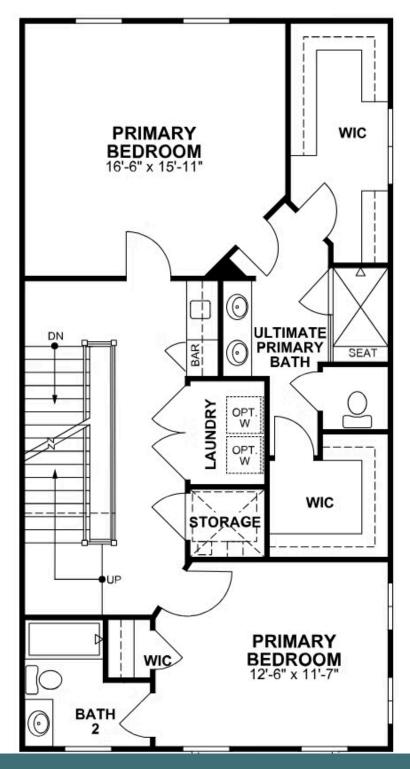

#### eagleofva.com

THIRD FLOOR

**MOVE-IN READY!** The townhome other homes dream of, the Malvern redefines spaciousness with a multi-level flow teeming with exquisite craftsmanship, authentic details, and flair for modern urban-style living. Offering the end unit benefits of additional windows and natural light. A 2-car garage welcomes you to the ground floor foyer with bedroom and full bath. The second level is first class when it comes to relaxing and entertaining, with its masterful flow from dining room to kitchen to family room, and further outward to a large welcoming deck. Move up to the third floor and the comforts of your primary suite with luxurious dual-sink bath and jaw-dropping walk-in closet. A second primary bedroom and full bath, as well as laundry also call this floor home. The fourth floor will quickly become your favorite with its large media room and amazing rooftop terrace, with a fireplace for year-round relaxation. A third bedroom and full bath completes the top floor.