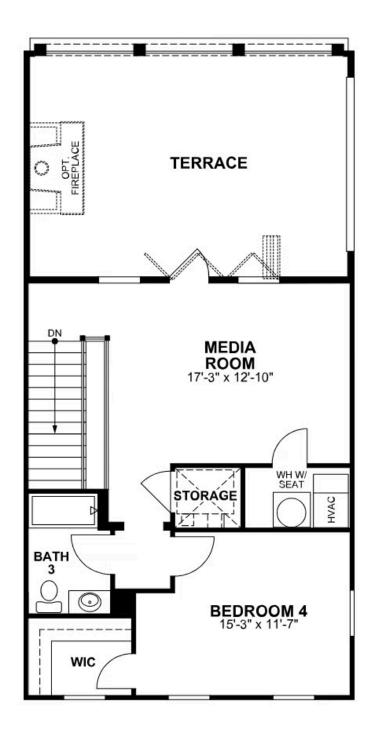

#### eagleofva.com

FOURTH FLOOR

**MOVE-IN READY!** The townhome other homes dream of, the Malvern redefines spaciousness with a multi-level flow teeming with exquisite craftsmanship, authentic details, and flair for modern urban-style living. Offering the end unit benefits of additional windows and natural light. A 2-car garage welcomes you to the ground floor foyer with bedroom and full bath. The second level is first class when it comes to relaxing and entertaining, with its masterful flow from dining room to kitchen to family room, and further outward to a large welcoming deck. Move up to the third floor and the comforts of your primary suite with luxurious dual-sink bath and jaw-dropping walk-in closet. A second primary bedroom and full bath, as well as laundry also call this floor home. The fourth floor will quickly become your favorite with its large media room and amazing rooftop terrace, with a fireplace for year-round relaxation. A third bedroom and full bath completes the top floor.

#### Features of this Home

- Quartz Countertops with Mitered Edge
- Stacked Cabinets to Ceiling
- Rear Covered Terrace with Fireplace and NanaWall
- Hardwood Flooring in All Bedrooms
- Floor-to-Ceiling Craftsman Moulding in Dining Room