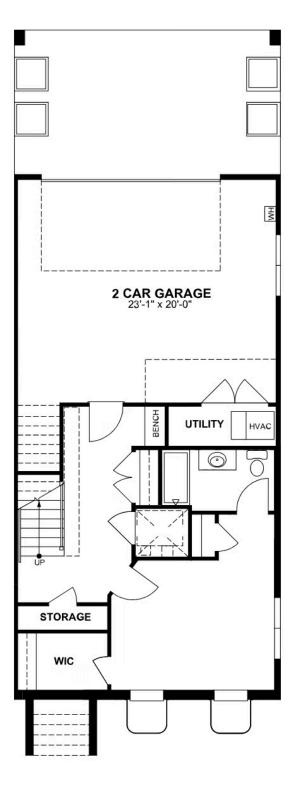

**MOVE-IN READY!** The townhome other homes dream of, the Malvern redefines spaciousness with a multi-level flow teeming with exquisite craftsmanship, authentic details, and flair for modern urban-style living. Offering the end unit benefits of additional windows and natural light. A 2-car garage welcomes you to the ground floor foyer with bedroom and full bath. The second level is first class when it comes to relaxing and entertaining, with its masterful flow from dining room to kitchen to family room, and further outward to a large welcoming deck. Move up to the third floor and the comforts of your primary suite with luxurious dual-sink bath and jaw-dropping walk-in closet. A second primary bedroom and full bath, as well as laundry also call this floor home. The fourth floor will quickly become your favorite with its large media room and amazing rooftop terrace, with a fireplace for year-round relaxation. A third bedroom and full bath completes the top floor.

## eagleofva.com

FIRST FLOOR