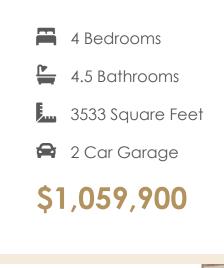

**MOVE-IN READY!** The townhome other homes dream of, the Malvern redefines spaciousness with a multi-level flow teeming with exquisite craftsmanship, authentic details, and flair for modern urban-style living. Offering the end unit benefits of additional windows and natural light. A 2-car garage welcomes you to the ground floor foyer with bedroom and full bath. The second level is first class when it comes to relaxing and entertaining, with its masterful flow from dining room to kitchen to family room, and further outward to a large welcoming deck. Move up to the third floor and the comforts of your primary suite with luxurious dual-sink bath and jaw-dropping walk-in closet. A second primary bedroom and full bath, as well as laundry also call this floor home. The fourth floor will quickly become your favorite with its large media room and amazing rooftop terrace, with a fireplace for year-round relaxation. A third bedroom and full bath completes the top floor.