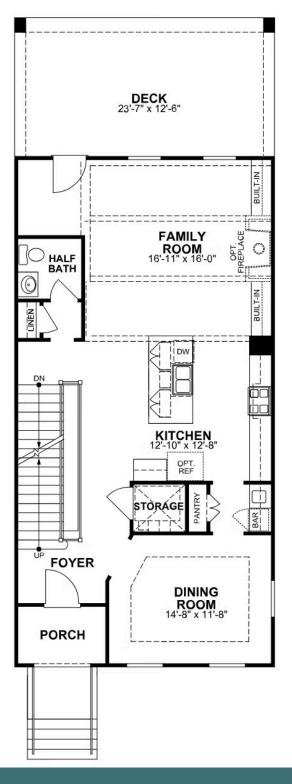

**MOVE-IN READY!** The townhome other homes dream of, the Malvern redefines spaciousness with a multi-level flow teeming with exquisite craftsmanship, authentic details, and flair for modern urban-style living. Offering the end unit benefits of additional windows and natural light. A 2-car garage welcomes you to the ground floor foyer with bedroom and full bath. The second level is first class when it comes to relaxing and entertaining, with its masterful flow from dining room to kitchen to family room, and further outward to a large welcoming deck. Move up to the third floor and the comforts of your primary suite with luxurious dual-sink bath and jaw-dropping walk-in closet. A second primary bedroom and full bath, as well as laundry also call this floor home. The fourth floor will quickly become your favorite with its large media room and amazing rooftop terrace, with a fireplace for year-round relaxation. A third bedroom and full bath completes the top floor.

#### eagleofva.com

SECOND FLOOR