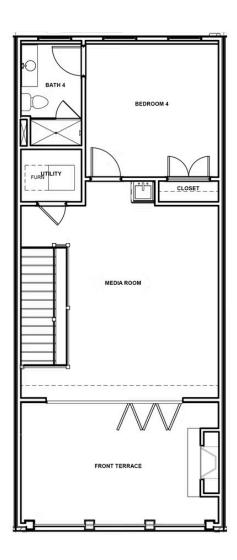

4 Bedrooms

4.5 Bathrooms

3033 Square Feet

2 Car Garage

\$879,900

Level-up your luxury in the Park, a spacious 4-story townhome that blends exquisite craftmanship and exacting detail with a flair for modern urban living. Parking is never a problem with a private 2-car garage that welcomes you home to a ground foyer with convenient first floor bedroom and full bath. The second level is first class when it comes to relaxing and entertaining, with its masterful flow from dining room to kitchen to family room, and further outward to a large welcoming deck. Move up to the third floor and the comforts of your primary suite with its dual-sink bath and generous walk-in closet. An additional primary bedroom and full bath, as well as laundry also call this floor home. And there's more to go! Step up to the fourth floor and into a large media room offering access to an amazing terrace with fireplace. A fourth bedroom and full bath completes the top floor.

#### **FOURTH FLOOR**