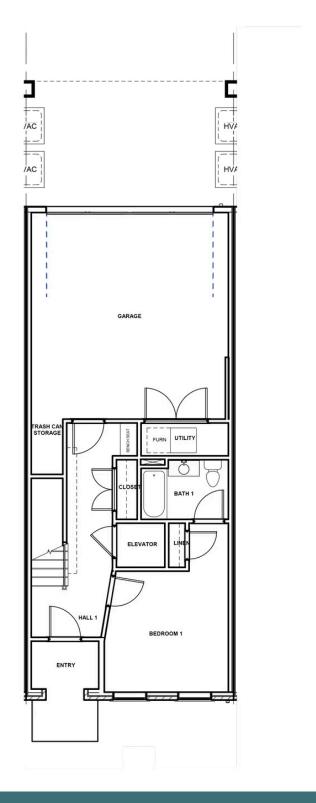

#### **FIRST FLOOR**

4 Bedrooms

4.5 Bathrooms

3033 Square Feet

2 Car Garage

\$879,900

Level-up your luxury in the Park, a spacious 4-story townhome that blends exquisite craftmanship and exacting detail with a flair for modern urban living. Parking is never a problem with a private 2-car garage that welcomes you home to a ground foyer with convenient first floor bedroom and full bath. The second level is first class when it comes to relaxing and entertaining, with its masterful flow from dining room to kitchen to family room, and further outward to a large welcoming deck. Move up to the third floor and the comforts of your primary suite with its dual-sink bath and generous walk-in closet. An additional primary bedroom and full bath, as well as laundry also call this floor home. And there's more to go! Step up to the fourth floor and into a large media room offering access to an amazing terrace with fireplace. A fourth bedroom and full bath completes the top floor.