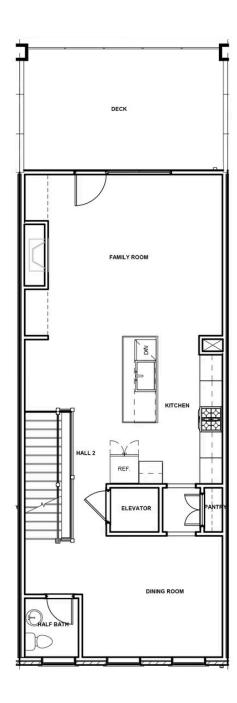

#### SECOND FLOOR

4 Bedrooms

4.5 Bathrooms

3033 Square Feet

2 Car Garage

\$879,900

Level-up your luxury in the Park, a spacious 4-story townhome that blends exquisite craftmanship and exacting detail with a flair for modern urban living. Parking is never a problem with a private 2-car garage that welcomes you home to a ground foyer with convenient first floor bedroom and full bath. The second level is first class when it comes to relaxing and entertaining, with its masterful flow from dining room to kitchen to family room, and further outward to a large welcoming deck. Move up to the third floor and the comforts of your primary suite with its dual-sink bath and generous walk-in closet. An additional primary bedroom and full bath, as well as laundry also call this floor home. And there's more to go! Step up to the fourth floor and into a large media room offering access to an amazing terrace with fireplace. A fourth bedroom and full bath completes the top floor.