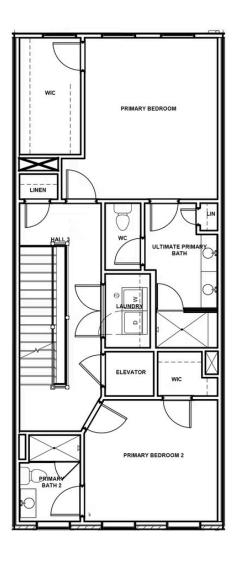

#### THIRD FLOOR

4 Bedrooms

4.5 Bathrooms

3033 Square Feet

2 Car Garage

\$879,900

Level-up your luxury in the Park, a spacious 4-story townhome that blends exquisite craftmanship and exacting detail with a flair for modern urban living. Parking is never a problem with a private 2-car garage that welcomes you home to a ground foyer with convenient first floor bedroom and full bath. The second level is first class when it comes to relaxing and entertaining, with its masterful flow from dining room to kitchen to family room, and further outward to a large welcoming deck. Move up to the third floor and the comforts of your primary suite with its dual-sink bath and generous walk-in closet. An additional primary bedroom and full bath, as well as laundry also call this floor home. And there's more to go! Step up to the fourth floor and into a large media room offering access to an amazing terrace with fireplace. A fourth bedroom and full bath completes the top floor.