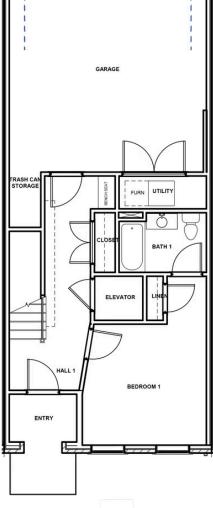

**FIRST FLOOR** 

# **306 Becklow Avenue**

Level-up your luxury in the Park, a spacious 4-story townhome that blends exquisite craftmanship and exacting detail with a flair for modern urban living. Parking is never a problem with a private 2-car garage that welcomes you home to a ground foyer with convenient first floor bedroom and full bath. The second level is first class when it comes to relaxing and entertaining, with its masterful flow from dining room to kitchen to family room, and further outward to a large welcoming deck. Move up to the third floor and the comforts of your primary suite with its dual-sink bath and generous walk-in closet. An additional primary bedroom and full bath, as well as laundry also call this floor home. And there's more to go! Step up to the fourth floor and into a large media room offering access to an amazing terrace with fireplace. A third bedroom and full bath completes the top floor.