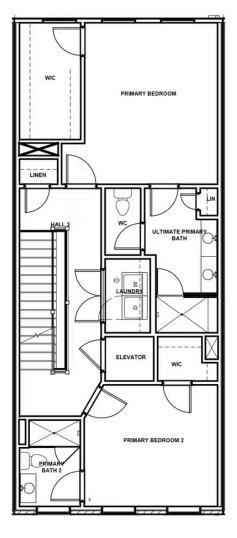

### **306 Becklow Avenue** AT GREENGATE

THIRD FLOOR

# **306 Becklow Avenue**

Level-up your luxury in the Park, a spacious 4-story townhome that blends exquisite craftmanship and exacting detail with a flair for modern urban living. Parking is never a problem with a private 2-car garage that welcomes you home to a ground foyer with convenient first floor bedroom and full bath. The second level is first class when it comes to relaxing and entertaining, with its masterful flow from dining room to kitchen to family room, and further outward to a large welcoming deck. Move up to the third floor and the comforts of your primary suite with its dual-sink bath and generous walk-in closet. An additional primary bedroom and full bath, as well as laundry also call this floor home. And there's more to go! Step up to the fourth floor and into a large media room offering access to an amazing terrace with fireplace. A third bedroom and full bath completes the top floor.