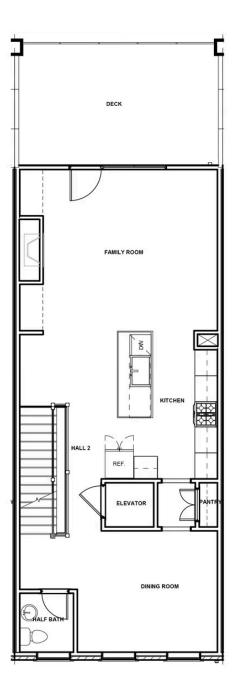

#### **SECOND FLOOR**

# **306 Becklow Avenue**

Level-up your luxury in the Park, a spacious 4-story townhome that blends exquisite craftmanship and exacting detail with a flair for modern urban living. Parking is never a problem with a private 2-car garage that welcomes you home to a ground foyer with convenient first floor bedroom and full bath. The second level is first class when it comes to relaxing and entertaining, with its masterful flow from dining room to kitchen to family room, and further outward to a large welcoming deck. Move up to the third floor and the comforts of your primary suite with its dual-sink bath and generous walk-in closet. An additional primary bedroom and full bath, as well as laundry also call this floor home. And there's more to go! Step up to the fourth floor and into a large media room offering access to an amazing terrace with fireplace. A third bedroom and full bath completes the top floor.