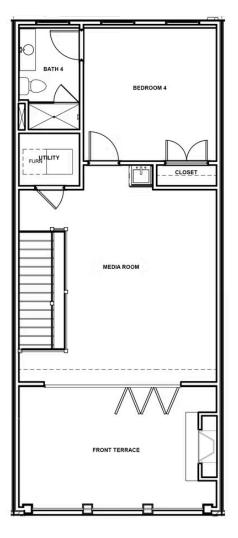

ull bath completes the top floor.

#### Features of this Home

- Front Covered Terrace with Fireplace and NanaWall
- Personal Elevator to 3rd Floor
- Stacked Kitchen Cabinets to Ceiling
- Hardwood Flooring in Primary Bedroom
- Luxury Quartz Waterfall Island

# eagleofva.com

### **306 Becklow Avenue** AT GREENGATE

AC

AC



GARAGE

HVA

HV



### eagleofva.com

This information is deemed reliable but not guaranteed. All details, dimensions, square footage, illustrations and pricing are approximate and may vary from actual plans and specifications. Contact an Eagle Sales Consultant for details. Current information as of 12th March 2025

**FIRST FLOOR** 



#### **SECOND FLOOR**



# eagleofva.com

### **306 Becklow Avenue** AT GREENGATE



THIRD FLOOR



### eagleofva.com



FOURTH FLOOR



### eagleofva.com