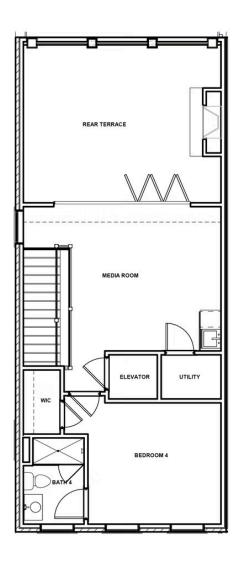

### 308 Becklow Avenue

Move up—and over—to deluxe with the Rowland. This spacious 4-story end unit townhome blends exquisite craftmanship, exacting detail, and a flair for modern urban living—all with the 'side benefits' of additional windows offering more natural light and views. Arrive home to your private 2-car garage and step into the ground floor foyer, plus convenient first floor bedroom with full bath. The second level is first class when it comes to relaxing and entertaining, with its masterful flow from dining room to kitchen to family room, and further outward to a large welcoming deck. Move up to the third floor and the comforts of your primary suite with its dual-sink bath and generous walk-in closet. An additional primary bedroom and full bath, as well as laundry also call this floor home. And there's more to go! Step up to the fourth floor and into a large media room offering access to an amazing terrace with fireplace and NanaWall. A fourth bedroom and full bath completes the top floor.

#### **FOURTH FLOOR**