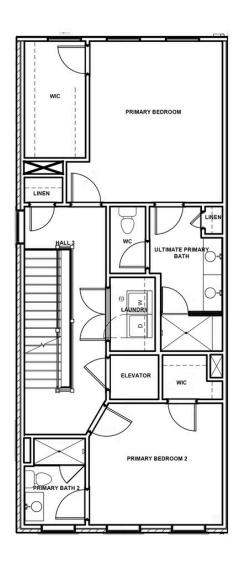

### 308 Becklow Avenue

Move up—and over—to deluxe with the Rowland. This spacious 4-story end unit townhome blends exquisite craftmanship, exacting detail, and a flair for modern urban living—all with the 'side benefits' of additional windows offering more natural light and views. Arrive home to your private 2-car garage and step into the ground floor foyer, plus convenient first floor bedroom with full bath. The second level is first class when it comes to relaxing and entertaining, with its masterful flow from dining room to kitchen to family room, and further outward to a large welcoming deck. Move up to the third floor and the comforts of your primary suite with its dual-sink bath and generous walk-in closet. An additional primary bedroom and full bath, as well as laundry also call this floor home. And there's more to go! Step up to the fourth floor and into a large media room offering access to an amazing terrace with fireplace and NanaWall. A fourth bedroom and full bath completes the top floor.

#### THIRD FLOOR