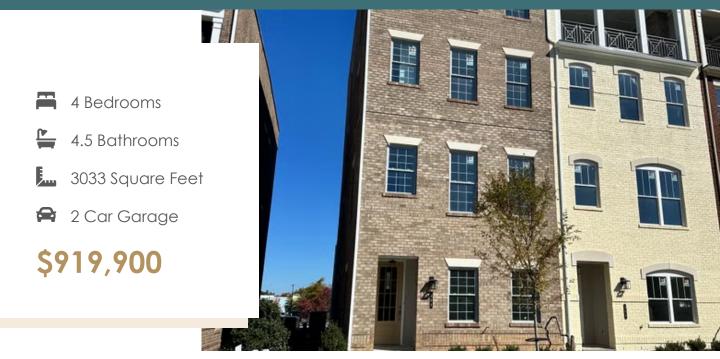

### 308 Becklow Avenue

Move up—and over—to deluxe with the Rowland. This spacious 4-story end unit townhome blends exquisite craftmanship, exacting detail, and a flair for modern urban living—all with the 'side benefits' of additional windows offering more natural light and views. Arrive home to your private 2-car garage and step into the ground floor foyer, plus convenient first floor bedroom with full bath. The second level is first class when it comes to relaxing and entertaining, with its masterful flow from dining room to kitchen to family room, and further outward to a large welcoming deck. Move up to the third floor and the comforts of your primary suite with its dual-sink bath and generous walk-in closet. An additional primary bedroom and full bath, as well as laundry also call this floor home. And there's more to go! Step up to the fourth floor and into a large media room offering access to an amazing terrace with fireplace and NanaWall. A fourth bedroom and full bath completes the top floor.