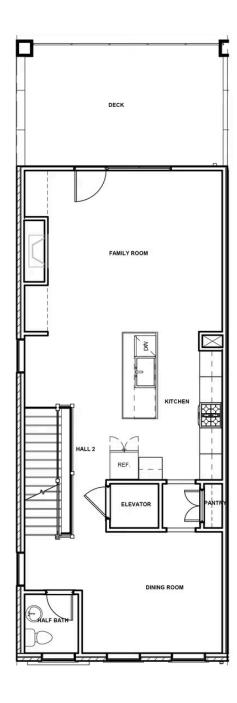

### 308 Becklow Avenue

Move up—and over—to deluxe with the Rowland. This spacious 4-story end unit townhome blends exquisite craftmanship, exacting detail, and a flair for modern urban living—all with the 'side benefits' of additional windows offering more natural light and views. Arrive home to your private 2-car garage and step into the ground floor foyer, plus convenient first floor bedroom with full bath. The second level is first class when it comes to relaxing and entertaining, with its masterful flow from dining room to kitchen to family room, and further outward to a large welcoming deck. Move up to the third floor and the comforts of your primary suite with its dual-sink bath and generous walk-in closet. An additional primary bedroom and full bath, as well as laundry also call this floor home. And there's more to go! Step up to the fourth floor and into a large media room offering access to an amazing terrace with fireplace and NanaWall. A fourth bedroom and full bath completes the top floor.

#### SECOND FLOOR