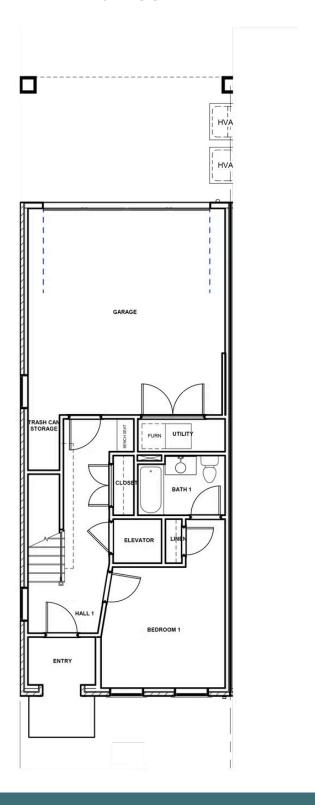

### 308 Becklow Avenue

Move up—and over—to deluxe with the Rowland. This spacious 4-story end unit townhome blends exquisite craftmanship, exacting detail, and a flair for modern urban living—all with the 'side benefits' of additional windows offering more natural light and views. Arrive home to your private 2-car garage and step into the ground floor foyer, plus convenient first floor bedroom with full bath. The second level is first class when it comes to relaxing and entertaining, with its masterful flow from dining room to kitchen to family room, and further outward to a large welcoming deck. Move up to the third floor and the comforts of your primary suite with its dual-sink bath and generous walk-in closet. An additional primary bedroom and full bath, as well as laundry also call this floor home. And there's more to go! Step up to the fourth floor and into a large media room offering access to an amazing terrace with fireplace and NanaWall. A fourth bedroom and full bath completes the top floor.

#### **FIRST FLOOR**