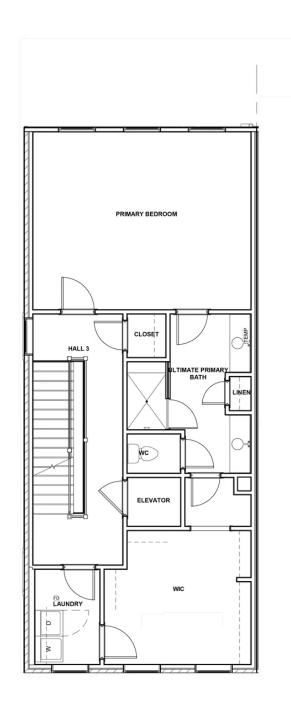

Move up to the third floor where the entire floor is your owner's suite: primary bedroom, ultimate bathroom with dual-sinks, generous walk-in closet, and convenient laundry room. And there's more to go! Step up to the fourth floor and into a large media room offering access to an amazing terrace with fireplace. A third bedroom and full bath completes the top floor.

#### THIRD FLOOR