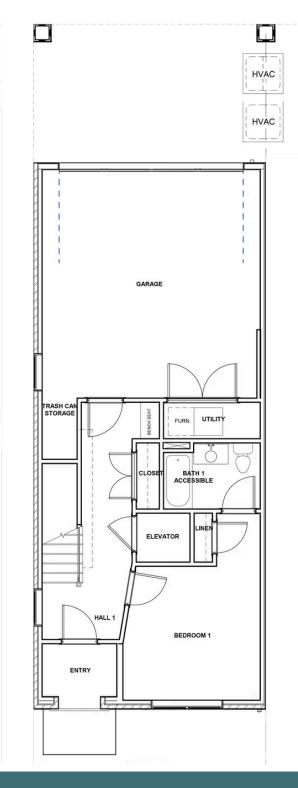

3 Bedrooms

3.5 Bathrooms

3033 Square Feet

2 Car Garage

\$954,260

Move up—and over—to deluxe with the Rowland. This spacious 4-story end unit townhome blends exquisite craftmanship, exacting detail, and a flair for modern urban living—all with the 'side benefits' of additional windows offering more natural light and views. Arrive home to your private 2-car garage and step into the ground floor foyer convenient bedroom and full bath. The second level is first class when it comes to relaxing and entertaining, with its masterful flow from dining room to kitchen to family room, and further outward to a large welcoming deck.

#### **FIRST FLOOR**