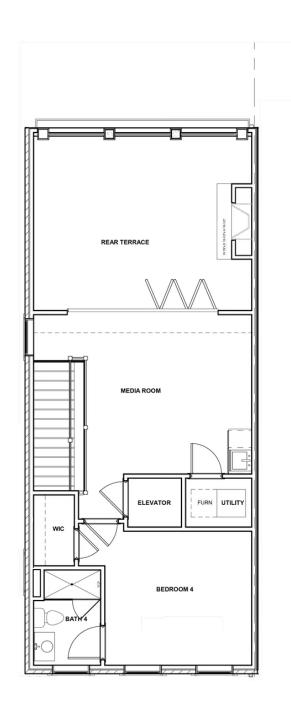

Move up to the third floor where the entire floor is your owner's suite: primary bedroom, ultimate bathroom with dual-sinks, generous walk-in closet, and convenient laundry room. And there's more to go! Step up to the fourth floor and into a large media room offering access to an amazing terrace with fireplace. A third bedroom and full bath completes the top floor.

#### Features of this Home

- 1st Floor Entry
- Rear Covered Terrace with Fireplace and NanaWall
- Elevator to All Floors
- Owner's Suite Layout

#### **FOURTH FLOOR**