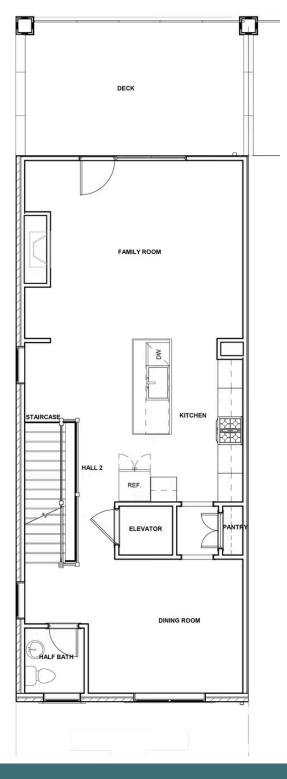

3 Bedrooms

3.5 Bathrooms

3033 Square Feet

2 Car Garage

\$954,260

Move up—and over—to deluxe with the Rowland. This spacious 4-story end unit townhome blends exquisite craftmanship, exacting detail, and a flair for modern urban living—all with the 'side benefits' of additional windows offering more natural light and views. Arrive home to your private 2-car garage and step into the ground floor foyer convenient bedroom and full bath. The second level is first class when it comes to relaxing and entertaining, with its masterful flow from dining room to kitchen to family room, and further outward to a large welcoming deck.

#### SECOND FLOOR