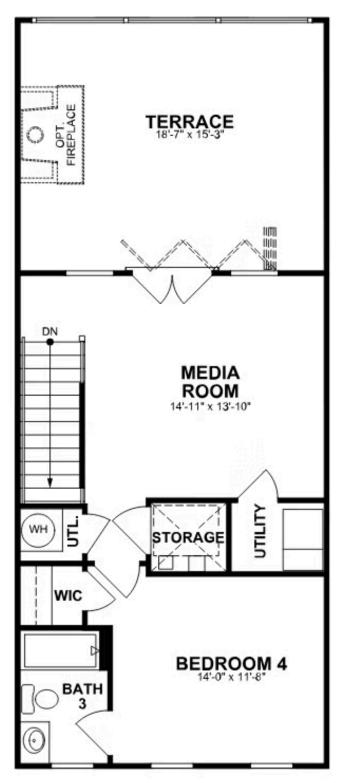

your primary suite with its dual-sink bath and generous walk-in closet. A second bedroom and full bath, as well as laundry also call this floor home. And there's more to go! Step up to the fourth floor and into a large media room offering access to an amazing terrace with fireplace. A third bedroom and full bath completes the top floor. An elevator provides enhanced convenience—and wowfactor!

#### Features of this Home

- Rear Covered Terrace with Fireplace and NanaWall
- Elevator to All Floors
- Mezza Fireplace in Family Room

# eagleofva.com



**FIRST FLOOR** WH O 2 CAR GARAGE 19'-1" x 20'-0" SEAT UTILITY HVAC CLOSET BATH 1 •) STORAGE CLOSET BEDROOM 1 12'-8" x 11'-6" STORAGE

### eagleofva.com



**SECOND FLOOR** 



# eagleofva.com



THIRD FLOOR



## eagleofva.com



FOURTH FLOOR



### eagleofva.com