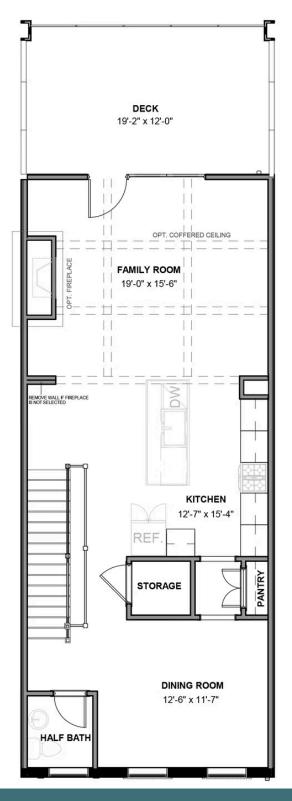

a large welcoming deck. Move up to the third floor and the comforts of your primary suite with its dual-sink bath and generous walk-in closet. A second bedroom and full bath, as well as laundry also call this floor home. And there's more to go! Step up to the fourth floor and into a large media room offering access to an amazing terrace with fireplace. A third bedroom and full bath completes the top floor. An elevator provides enhanced convenience—and wowfactor!

#### Features of this Home

- Rear Covered Terrace with Fireplace and NanaWall
- Elevator to All Floors
- Mezza Fireplace in Family Room

# eagleofva.com



**FIRST FLOOR** WH O 2 CAR GARAGE 19'-1" x 20'-0" SEAT UTILITY HVAC CLOSET BATH 1 •) STORAGE CLOSET BEDROOM 1 12'-8" x 11'-6" STORAGE

### eagleofva.com



**SECOND FLOOR** 



# eagleofva.com



THIRD FLOOR



## eagleofva.com



FOURTH FLOOR



### eagleofva.com