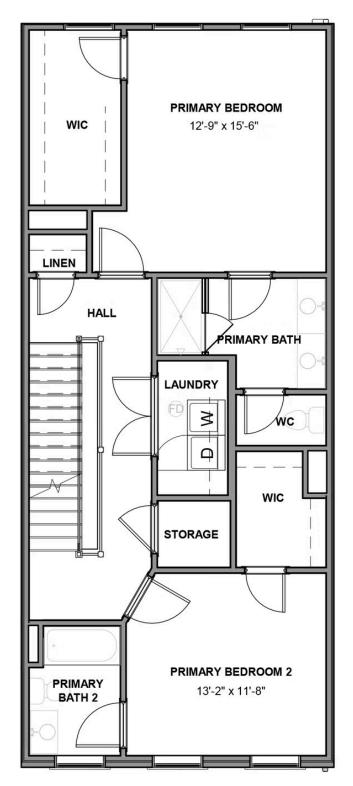

the third floor and the comforts of your primary suite with its dual-sink bath and generous walk-in closet. A second bedroom and full bath, as well as laundry also call this floor home. And there's more to go! Step up to the fourth floor and into a large media room offering access to an amazing terrace with fireplace. A third bedroom and full bath completes the top floor. An elevator provides enhanced convenience—and wowfactor!

#### Features of this Home

- Rear Covered Terrace with Fireplace and NanaWall
- Elevator to All Floors
- Mezza Fireplace in Family Room

# eagleofva.com



**FIRST FLOOR** WH O 2 CAR GARAGE 19'-1" x 20'-0" SEAT UTILITY HVAC CLOSET BATH 1 •) STORAGE CLOSET BEDROOM 1 12'-8" x 11'-6" STORAGE

### eagleofva.com



**SECOND FLOOR** 



# eagleofva.com



THIRD FLOOR



## eagleofva.com



FOURTH FLOOR



### eagleofva.com