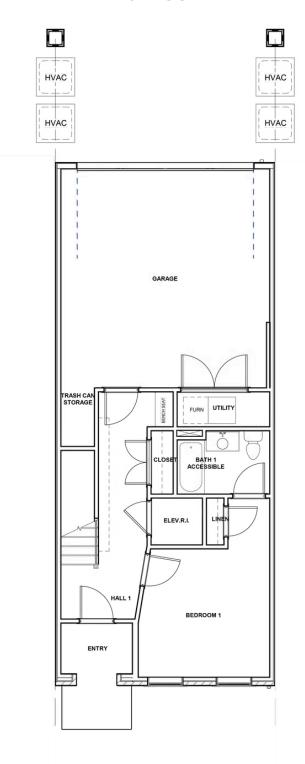

#### **FIRST FLOOR**

4 Bedrooms

4.5 Bathrooms

3033 Square Feet

2 Car Garage

\$904,733

Level-up your luxury in the Park, a spacious 4-story townhome that blends exquisite craftmanship and exacting detail with a flair for modern urban living. Parking is never a problem with a private 2-car garage that welcomes you home to a ground foyer with convenient bedroom and full bath. The second level is first class when it comes to relaxing and entertaining, with its masterful flow from dining room to kitchen to family room, and further outward to a large welcoming deck. Move up to the third floor and the comforts of your primary suite with its dual-sink bath and generous walk-in closet. Another bedroom and full bath, as well as laundry also call this floor home. And there's more to go! Step up to the fourth floor and into a large media room offering access to an amazing terrace with fireplace. A fourth bedroom and full bath completes the top floor. Plus an elevator for enhanced convenience—and wow-factor!