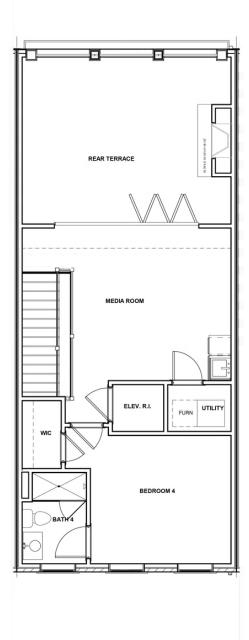

4 Bedrooms

4.5 Bathrooms

3033 Square Feet

2 Car Garage

\$904,733

Level-up your luxury in the Park, a spacious 4-story townhome that blends exquisite craftmanship and exacting detail with a flair for modern urban living. Parking is never a problem with a private 2-car garage that welcomes you home to a ground foyer with convenient bedroom and full bath. The second level is first class when it comes to relaxing and entertaining, with its masterful flow from dining room to kitchen to family room, and further outward to a large welcoming deck. Move up to the third floor and the comforts of your primary suite with its dual-sink bath and generous walk-in closet. Another bedroom and full bath, as well as laundry also call this floor home. And there's more to go! Step up to the fourth floor and into a large media room offering access to an amazing terrace with fireplace. A fourth bedroom and full bath completes the top floor. Plus an elevator for enhanced convenience—and wow-factor!

#### **FOURTH FLOOR**