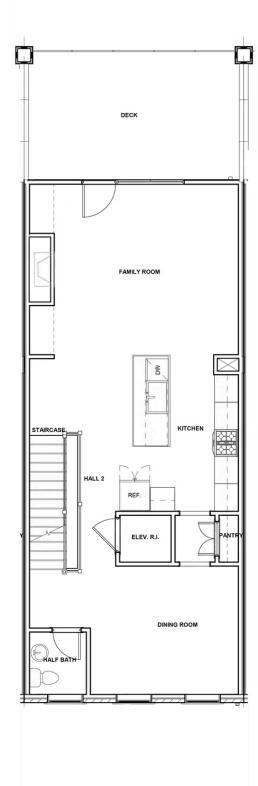

#### **SECOND FLOOR**

4 Bedrooms

4.5 Bathrooms

3033 Square Feet

2 Car Garage

\$904,733

Level-up your luxury in the Park, a spacious 4-story townhome that blends exquisite craftmanship and exacting detail with a flair for modern urban living. Parking is never a problem with a private 2-car garage that welcomes you home to a ground foyer with convenient bedroom and full bath. The second level is first class when it comes to relaxing and entertaining, with its masterful flow from dining room to kitchen to family room, and further outward to a large welcoming deck. Move up to the third floor and the comforts of your primary suite with its dual-sink bath and generous walk-in closet. Another bedroom and full bath, as well as laundry also call this floor home. And there's more to go! Step up to the fourth floor and into a large media room offering access to an amazing terrace with fireplace. A fourth bedroom and full bath completes the top floor. Plus an elevator for enhanced convenience—and wow-factor!