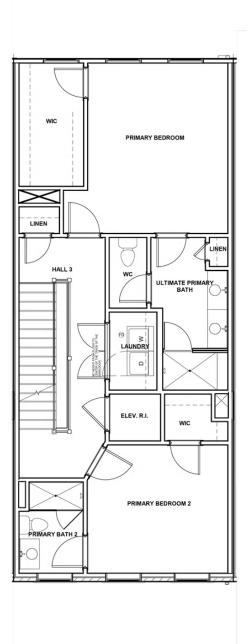

#### THIRD FLOOR

4 Bedrooms

4.5 Bathrooms

3033 Square Feet

2 Car Garage

\$904,733

Level-up your luxury in the Park, a spacious 4-story townhome that blends exquisite craftmanship and exacting detail with a flair for modern urban living. Parking is never a problem with a private 2-car garage that welcomes you home to a ground foyer with convenient bedroom and full bath. The second level is first class when it comes to relaxing and entertaining, with its masterful flow from dining room to kitchen to family room, and further outward to a large welcoming deck. Move up to the third floor and the comforts of your primary suite with its dual-sink bath and generous walk-in closet. Another bedroom and full bath, as well as laundry also call this floor home. And there's more to go! Step up to the fourth floor and into a large media room offering access to an amazing terrace with fireplace. A fourth bedroom and full bath completes the top floor. Plus an elevator for enhanced convenience—and wow-factor!