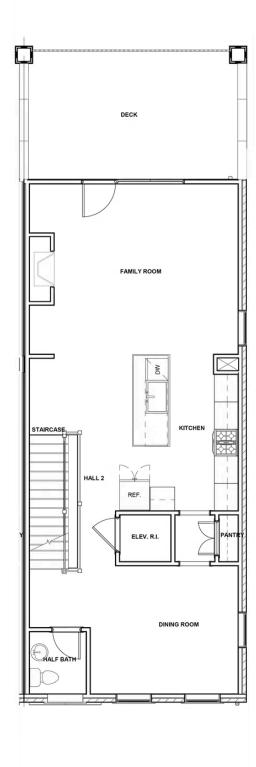

#### SECOND FLOOR

4 Bedrooms

4.5 Bathrooms

3033 Square Feet

2 Car Garage

\$948,910

Move up—and over—to deluxe with the Rowland. This spacious 4-story end unit townhome blends exquisite craftmanship, exacting detail, and a flair for modern urban living—all with the 'side benefits' of additional windows offering more natural light and views. Arrive home to your private 2-car garage and step into the ground floor foyer with convenient bedroom and full bath. The second level is first class when it comes to relaxing and entertaining, with its masterful flow from dining room to kitchen to family room, and further outward to a large welcoming deck. Move up to the third floor and the comforts of your primary suite with its dual-sink bath and generous walk-in closet. Another bedroom and full bath, as well as laundry also call this floor home. And there's more to go! Step up to the fourth floor and into a large media room offering access to an amazing terrace with fireplace. A fourth bedroom and full bath completes the top floor. Plus an elevator for enhanced convenience—and wow-factor!