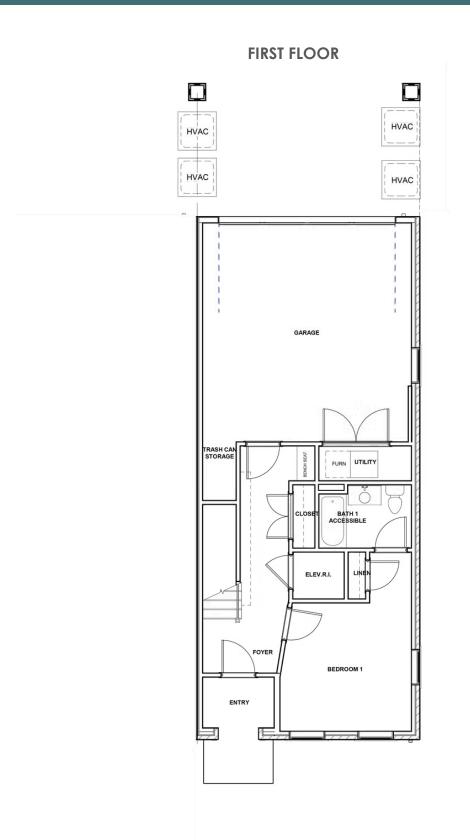

4 Bedrooms

4.5 Bathrooms

3033 Square Feet

2 Car Garage

\$948,910

Move up—and over—to deluxe with the Rowland. This spacious 4-story end unit townhome blends exquisite craftmanship, exacting detail, and a flair for modern urban living—all with the 'side benefits' of additional windows offering more natural light and views. Arrive home to your private 2-car garage and step into the ground floor foyer with convenient bedroom and full bath. The second level is first class when it comes to relaxing and entertaining, with its masterful flow from dining room to kitchen to family room, and further outward to a large welcoming deck. Move up to the third floor and the comforts of your primary suite with its dual-sink bath and generous walk-in closet. Another bedroom and full bath, as well as laundry also call this floor home. And there's more to go! Step up to the fourth floor and into a large media room offering access to an amazing terrace with fireplace. A fourth bedroom and full bath completes the top floor. Plus an elevator for enhanced convenience—and wow-factor!