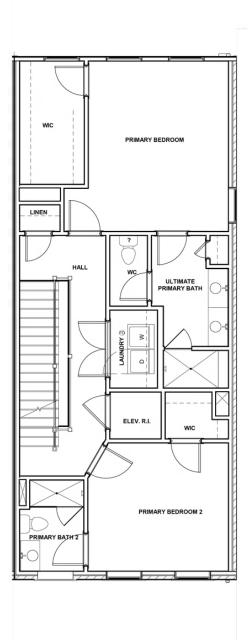

#### THIRD FLOOR

4 Bedrooms

4.5 Bathrooms

3033 Square Feet

2 Car Garage

\$948,910

Move up—and over—to deluxe with the Rowland. This spacious 4-story end unit townhome blends exquisite craftmanship, exacting detail, and a flair for modern urban living—all with the 'side benefits' of additional windows offering more natural light and views. Arrive home to your private 2-car garage and step into the ground floor foyer with convenient bedroom and full bath. The second level is first class when it comes to relaxing and entertaining, with its masterful flow from dining room to kitchen to family room, and further outward to a large welcoming deck. Move up to the third floor and the comforts of your primary suite with its dual-sink bath and generous walk-in closet. Another bedroom and full bath, as well as laundry also call this floor home. And there's more to go! Step up to the fourth floor and into a large media room offering access to an amazing terrace with fireplace. A fourth bedroom and full bath completes the top floor. Plus an elevator for enhanced convenience—and wow-factor!