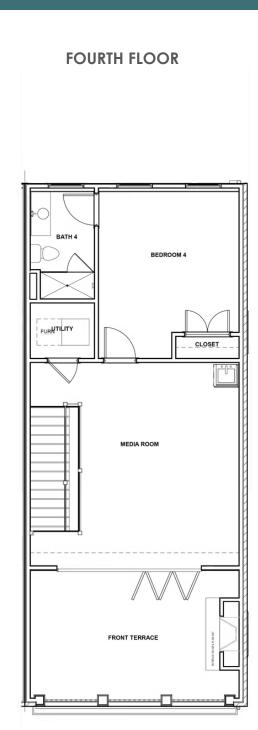

4 Bedrooms

4.5 Bathrooms

3033 Square Feet

2 Car Garage

\$948,910

Move up—and over—to deluxe with the Rowland. This spacious 4-story end unit townhome blends exquisite craftmanship, exacting detail, and a flair for modern urban living—all with the 'side benefits' of additional windows offering more natural light and views. Arrive home to your private 2-car garage and step into the ground floor foyer with convenient bedroom and full bath. The second level is first class when it comes to relaxing and entertaining, with its masterful flow from dining room to kitchen to family room, and further outward to a large welcoming deck. Move up to the third floor and the comforts of your primary suite with its dual-sink bath and generous walk-in closet. Another bedroom and full bath, as well as laundry also call this floor home. And there's more to go! Step up to the fourth floor and into a large media room offering access to an amazing terrace with fireplace. A fourth bedroom and full bath completes the top floor. Plus an elevator for enhanced convenience—and wow-factor!