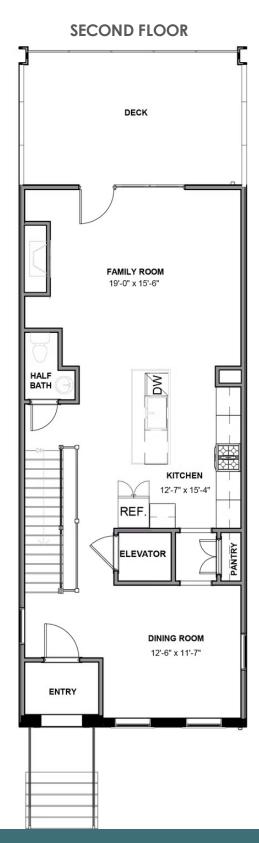

4.5 Bathrooms

3033 Square Feet

2 Car Garage

\$914,900

Move up—and over—to deluxe with the Rowland. This spacious 4-story end unit townhome blends exquisite craftmanship, exacting detail, and a flair for modern urban living—all with the 'side benefits' of additional windows offering more natural light and views. Arrive home to your private 2-car garage and step into the ground floor foyer with rec room and half bath—aka "the 4th bedroom." The second level is first class when it comes to relaxing and entertaining, with its masterful flow from dining room to kitchen to family room, and further outward to a large welcoming deck. Move up to the third floor and the comforts of your primary suite with its dual-sink bath and generous walk-in closet. A second bedroom and full bath, as well as laundry also call this floor home. And there's more to go! Step up to the fourth floor and into a large media room offering access to an amazing terrace with fireplace and NanaWall. A third bedroom and full bath completes the top floor. Ready for personalization from top to bottom, complete with an elevator for enhanced convenience—and wow-factor!