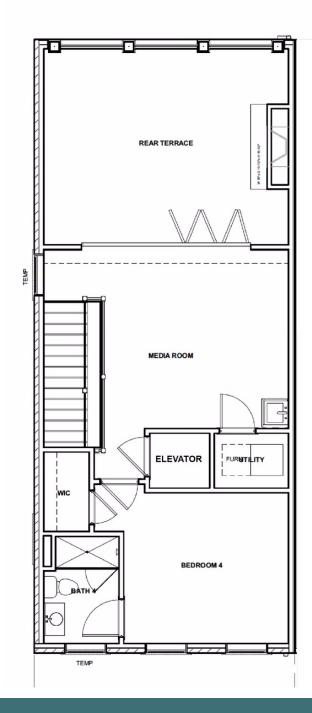

4.5 Bathrooms

3033 Square Feet

2 Car Garage

\$914,900

Move up—and over—to deluxe with the Rowland. This spacious 4-story end unit townhome blends exquisite craftmanship, exacting detail, and a flair for modern urban living—all with the 'side benefits' of additional windows offering more natural light and views. Arrive home to your private 2-car garage and step into the ground floor foyer with rec room and half bath—aka "the 4th bedroom." The second level is first class when it comes to relaxing and entertaining, with its masterful flow from dining room to kitchen to family room, and further outward to a large welcoming deck. Move up to the third floor and the comforts of your primary suite with its dual-sink bath and generous walk-in closet. A second bedroom and full bath, as well as laundry also call this floor home. And there's more to go! Step up to the fourth floor and into a large media room offering access to an amazing terrace with fireplace and NanaWall. A third bedroom and full bath completes the top floor. Ready for personalization from top to bottom, complete with an elevator for enhanced convenience—and wow-factor!

#### **FOURTH FLOOR**