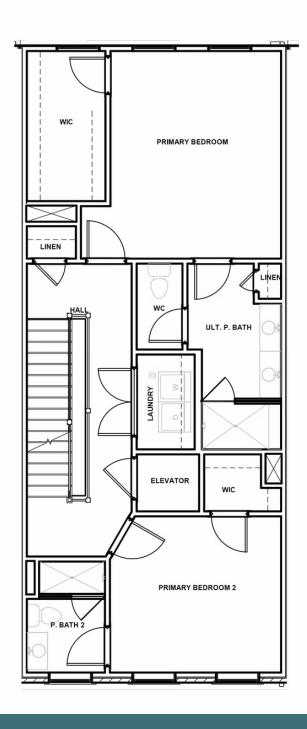

#### THIRD FLOOR

4.5 Bathrooms

3033 Square Feet

2 Car Garage

\$914,900

Move up—and over—to deluxe with the Rowland. This spacious 4-story end unit townhome blends exquisite craftmanship, exacting detail, and a flair for modern urban living—all with the 'side benefits' of additional windows offering more natural light and views. Arrive home to your private 2-car garage and step into the ground floor foyer with rec room and half bath—aka "the 4th bedroom." The second level is first class when it comes to relaxing and entertaining, with its masterful flow from dining room to kitchen to family room, and further outward to a large welcoming deck. Move up to the third floor and the comforts of your primary suite with its dual-sink bath and generous walk-in closet. A second bedroom and full bath, as well as laundry also call this floor home. And there's more to go! Step up to the fourth floor and into a large media room offering access to an amazing terrace with fireplace and NanaWall. A third bedroom and full bath completes the top floor. Ready for personalization from top to bottom, complete with an elevator for enhanced convenience—and wow-factor!