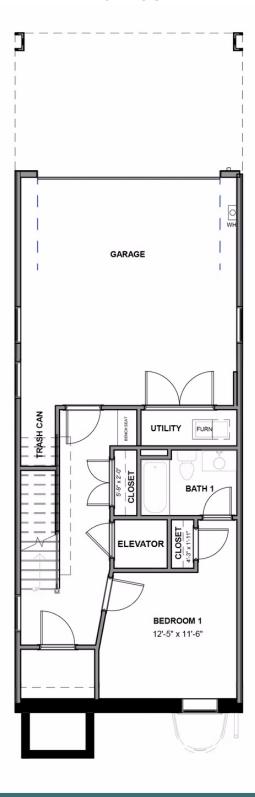

#### **FIRST FLOOR**

4.5 Bathrooms

3033 Square Feet

2 Car Garage

\$914,900

Move up—and over—to deluxe with the Rowland. This spacious 4-story end unit townhome blends exquisite craftmanship, exacting detail, and a flair for modern urban living—all with the 'side benefits' of additional windows offering more natural light and views. Arrive home to your private 2-car garage and step into the ground floor foyer with rec room and half bath—aka "the 4th bedroom." The second level is first class when it comes to relaxing and entertaining, with its masterful flow from dining room to kitchen to family room, and further outward to a large welcoming deck. Move up to the third floor and the comforts of your primary suite with its dual-sink bath and generous walk-in closet. A second bedroom and full bath, as well as laundry also call this floor home. And there's more to go! Step up to the fourth floor and into a large media room offering access to an amazing terrace with fireplace and NanaWall. A third bedroom and full bath completes the top floor. Ready for personalization from top to bottom, complete with an elevator for enhanced convenience—and wow-factor!