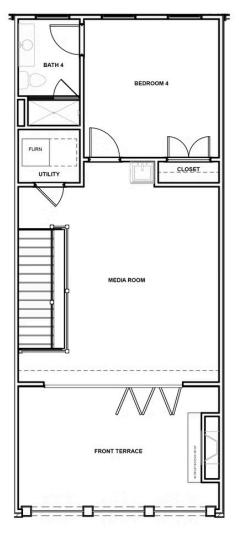

g deck. Move up to the third floor and the comforts of your primary suite with its dual-sink bath and generous walk-in closet. A second bedroom and full bath, as well as laundry also call this floor home. And there's more to go! Step up to the fourth floor and into a large media room offering access to an amazing terrace with optional fireplace. A third bedroom and full bath completes the top floor.

### Features of this Home

- Personal Elevator to 3rd Floor
- Front covered terrace with fireplace and NanaWall
- Quartz countertops with mitered edge
- Engineered hardwood in primary suite
- Stacked Cabinets to Ceiling in Kitchen
- Ultimate Primary Bath

### eagleofva.com





## eagleofva.com



#### SECOND FLOOR



### eagleofva.com



THIRD FLOOR



### eagleofva.com



#### FOURTH FLOOR



### eagleofva.com