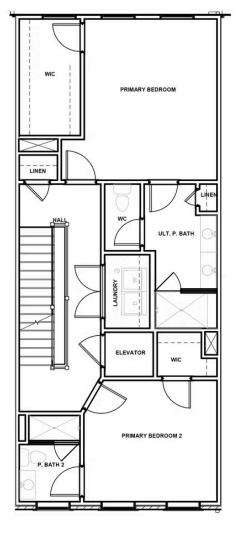

Level-up your luxury in the Park, a spacious 4-story townhome that blends exquisite craftmanship and exacting detail with a flair for modern urban living. Parking is never a problem with a private 2-car garage that welcomes you home to a ground foyer with bedroom and full bath. The second level is first class when it comes to relaxing and entertaining, with its masterful flow from dining room to kitchen to family room, and further outward to a large welcoming deck. Move up to the third floor and the comforts of your primary suite with its dual-sink bath and generous walk-in closet. A second bedroom and full bath, as well as laundry also call this floor home. And there's more to go! Step up to the fourth floor and into a large media room offering access to an amazing terrace with optional fireplace. A third bedroom and full bath completes the top floor.

### eagleofva.com

THIRD FLOOR