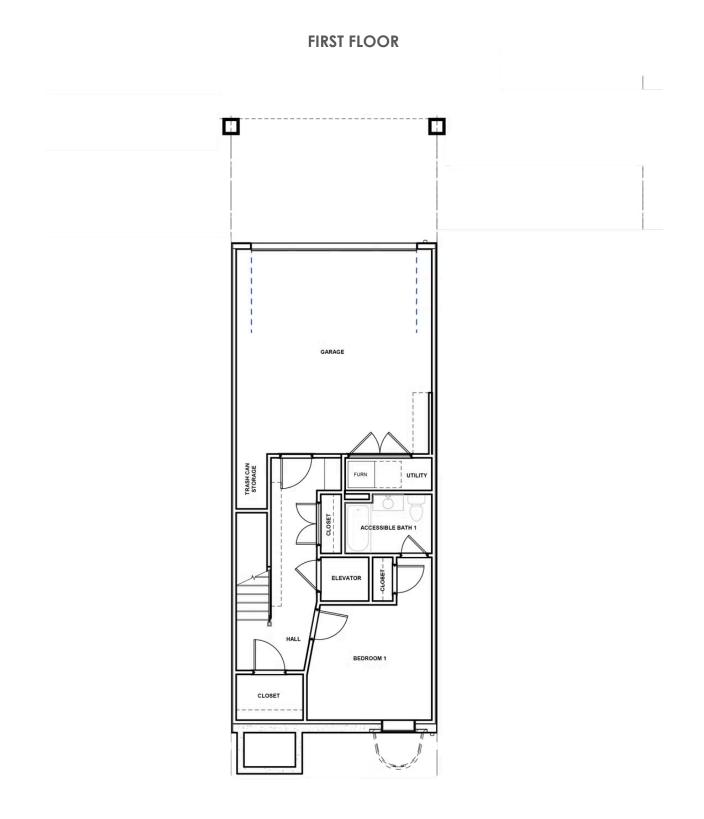

Level-up your luxury in the Park, a spacious 4-story townhome that blends exquisite craftmanship and exacting detail with a flair for modern urban living. Parking is never a problem with a private 2-car garage that welcomes you home to a ground foyer with bedroom and full bath. The second level is first class when it comes to relaxing and entertaining, with its masterful flow from dining room to kitchen to family room, and further outward to a large welcoming deck. Move up to the third floor and the comforts of your primary suite with its dual-sink bath and generous walk-in closet. A second bedroom and full bath, as well as laundry also call this floor home. And there's more to go! Step up to the fourth floor and into a large media room offering access to an amazing terrace with optional fireplace. A third bedroom and full bath completes the top floor.