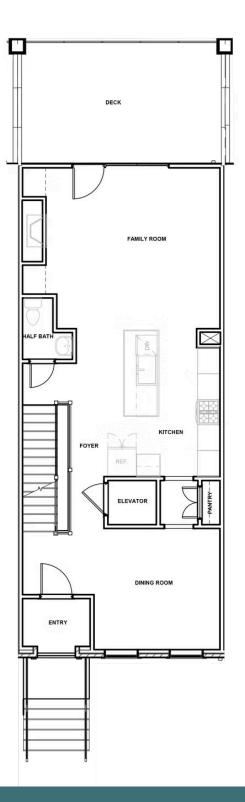

Level-up your luxury in the Park, a spacious 4-story townhome that blends exquisite craftmanship and exacting detail with a flair for modern urban living. Parking is never a problem with a private 2-car garage that welcomes you home to a ground foyer with bedroom and full bath. The second level is first class when it comes to relaxing and entertaining, with its masterful flow from dining room to kitchen to family room, and further outward to a large welcoming deck. Move up to the third floor and the comforts of your primary suite with its dual-sink bath and generous walk-in closet. A second bedroom and full bath, as well as laundry also call this floor home. And there's more to go! Step up to the fourth floor and into a large media room offering access to an amazing terrace with optional fireplace. A third bedroom and full bath completes the top floor.

#### SECOND FLOOR