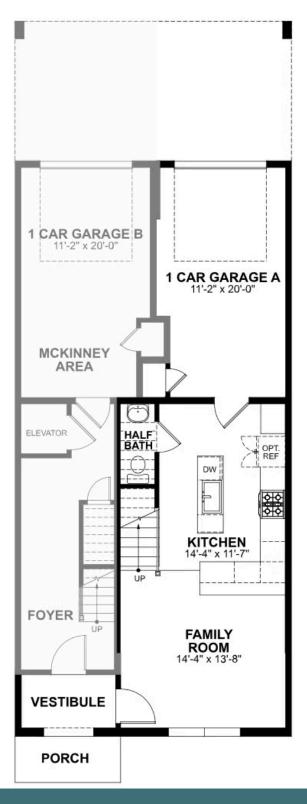

om, full bath, and laundry, and flexible loft space that leads out to a rear outside deck ready for kicking back and soaking up the good life. Pets are welcome

### Features of this Home

- Primary Bedroom Suite features dual sinks and a ceramic tile shower with bench seat and large walk-in closet
- Bay Window
- 9' Ceilings
- Stainless Steel Appliances in Kitchen
- Rear deck off of loft area on second floor
- Alternate Kitchen Layout

## eagleofva.com

This information is deemed reliable but not guaranteed. All details, dimensions, square footage, illustrations and pricing are approximate and may vary from actual plans and specifications. Contact an Eagle Sales Consultant for details. Current information as of 3rd December 2024

364 Souldren Walk #24A AT GREENGATE



#### **FIRST FLOOR**



### eagleofva.com

This information is deemed reliable but not guaranteed. All details, dimensions, square footage, illustrations and pricing are approximate and may vary from actual plans and specifications. Contact an Eagle Sales Consultant for details. Current information as of 3rd December 2024

364 Souldren Walk #24A



**SECOND FLOOR** 



### eagleofva.com

This information is deemed reliable but not guaranteed. All details, dimensions, square footage, illustrations and pricing are approximate and may vary from actual plans and specifications. Contact an Eagle Sales Consultant for details. Current information as of 3rd December 2024