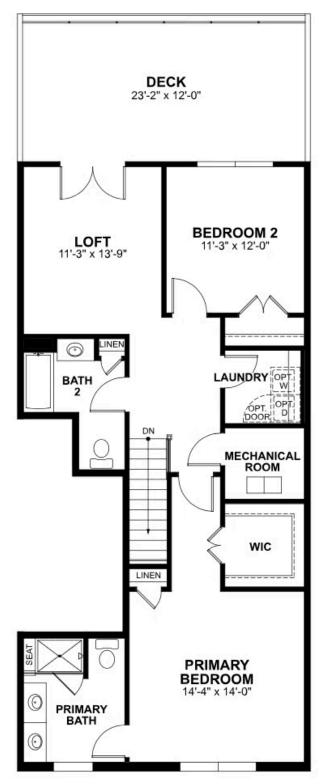

iances in Kitchen
- Rear deck off of loft area on second floor
- Alternate Kitchen Layout

## eagleofva.com

This information is deemed reliable but not guaranteed. All details, dimensions, square footage, illustrations and pricing are approximate and may vary from actual plans and specifications. Contact an Eagle Sales Consultant for details. Current information as of 3rd December 2024

364 Souldren Walk #24A AT GREENGATE



#### **FIRST FLOOR**



### eagleofva.com

This information is deemed reliable but not guaranteed. All details, dimensions, square footage, illustrations and pricing are approximate and may vary from actual plans and specifications. Contact an Eagle Sales Consultant for details. Current information as of 3rd December 2024

364 Souldren Walk #24A



**SECOND FLOOR** 



### eagleofva.com

This information is deemed reliable but not guaranteed. All details, dimensions, square footage, illustrations and pricing are approximate and may vary from actual plans and specifications. Contact an Eagle Sales Consultant for details. Current information as of 3rd December 2024