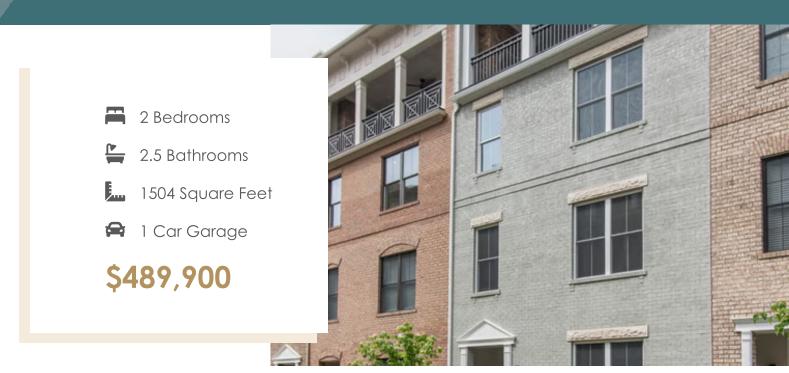

# 364 Souldren Walk #24A

Welcome to modern urban living like never before with the Arlington, a 2-level, 2-bedroom condo offering 1,504 square feet of space. Arrive home to your private 1-car garage and step into a true chef's kitchen and open living room ready for relaxing or entertaining. A half-bath powder room completes the first floor. Step up the open stairwell to the second floor where your primary suite awaits with dual-sink bath and generous walk-in closet. Here you'll also find an additional bedroom, full bath, and laundry, and flexible loft space that leads out to a rear outside deck ready for kicking back and soaking up the good life. Pets are welcome

### Features of this Home

- Primary Bedroom Suite features dual sinks and a ceramic tile shower with bench seat and large walk-in closet
- Bay Window
- 9' Ceilings
- Stainless Steel Appliances in Kitchen
- Rear deck off of loft area on second floor
- Alternate Kitchen Layout