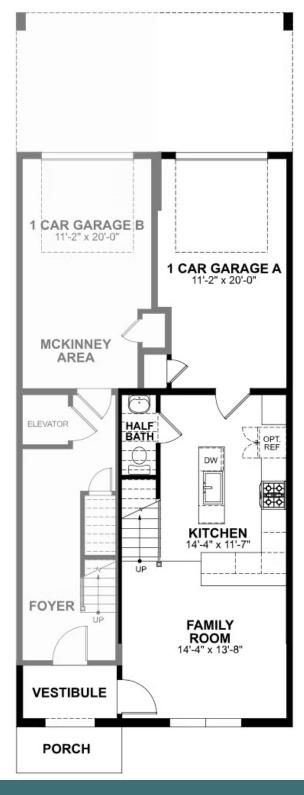

Walk #24A



2 Bedrooms

2.5 Bathrooms

1504 Square Feet

角 1 Car Garage

\$489,900



Welcome to modern urban living like never before with the Arlington, a 2-level, 2-bedroom condo offering 1,504 square feet of space. Arrive home to your private 1-car garage and step into a true chef's kitchen and open living room ready for relaxing or entertaining. A half-bath powder room completes the first floor. Step up the open stairwell to the second floor where your primary suite awaits with dual-sink bath and generous walk-in closet. Here you'll also find an additional bedroom, full bath, and laundry, and flexible loft space that leads out to a rear outside deck ready for kicking back and soaking up the good life. Pets are welcome

eagleofva.com

# 364 Souldren Walk #24A



### **FIRST FLOOR**



eagleofva.com

# 364 Souldren Walk #24A



#### **SECOND FLOOR**



eagleofva.com