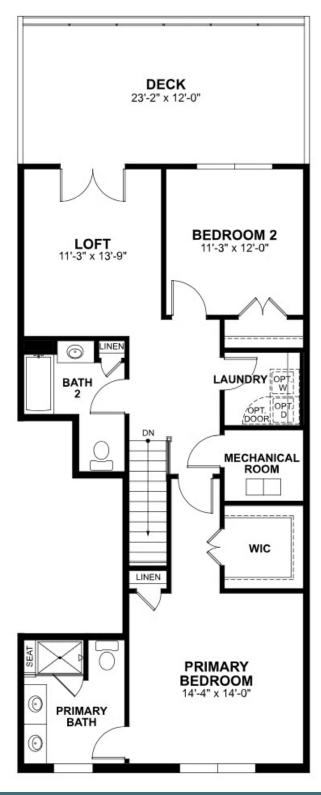

arage

\$489,900



Welcome to modern urban living like never before with the Arlington, a 2-level, 2-bedroom condo offering 1,504 square feet of space. Arrive home to your private 1-car garage and step into a true chef's kitchen and open living room ready for relaxing or entertaining. A half-bath powder room completes the first floor. Step up the open stairwell to the second floor where your primary suite awaits with dual-sink bath and generous walk-in closet. Here you'll also find an additional bedroom, full bath, and laundry, and flexible loft space that leads out to a rear outside deck ready for kicking back and soaking up the good life. Pets are welcome

eagleofva.com

# 364 Souldren Walk #24A



### **FIRST FLOOR**



eagleofva.com

# 364 Souldren Walk #24A



#### **SECOND FLOOR**



eagleofva.com