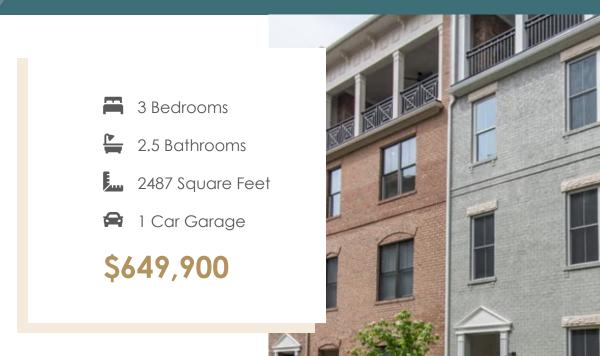

# 364 Souldren Walk #24B

Designed for today's lifestyles and personalized to yours, the McKinney is a 2-level, 3-bedroom condo offering over 2,400 square feet of space. Consisting of the third and fourth floor of the townhouse, the McKinney offers everything you could imagine in modern urban living with walkable access to lively local markets, shops, and restaurants. Pull-in to your private, 1-car garage and step into the foyer, where your personal elevator awaits to whisk you to the third floor landing (first floor of your home). Here you'll find the primary suite complete with dual-sink bath and generous walk-in closet, as well as an additional 2 bedrooms, full bath, and laundry room. Step up to the fourth floor (second floor of your home) and bask in the airy openness and seamless flow of kitchen, dining, and family room—leading to the covered terrace with optional fireplace perfect for entertaining or making any moment cozy. Pets are welcome