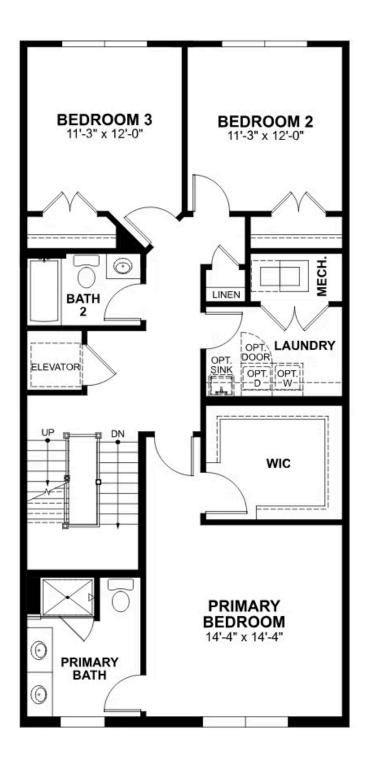

## eagleofva.com

364 Souldren Walk #24B AT GREENGATE

THIRD FLOOR

# 364 Souldren Walk #24B

Designed for today's lifestyles and personalized to yours, the McKinney is a 2-level, 3-bedroom condo offering over 2,400 square feet of space. Consisting of the third and fourth floor of the townhouse, the McKinney offers everything you could imagine in modern urban living with walkable access to lively local markets, shops, and restaurants. Pull-in to your private, 1-car garage and step into the foyer, where your personal elevator awaits to whisk you to the third floor landing (first floor of your home). Here you'll find the primary suite complete with dual-sink bath and generous walk-in closet, as well as an additional 2 bedrooms, full bath, and laundry room. Step up to the fourth floor (second floor of your home) and bask in the airy openness and seamless flow of kitchen, dining, and family room—leading to the covered terrace with optional fireplace perfect for entertaining or making any moment cozy. Pets are welcome