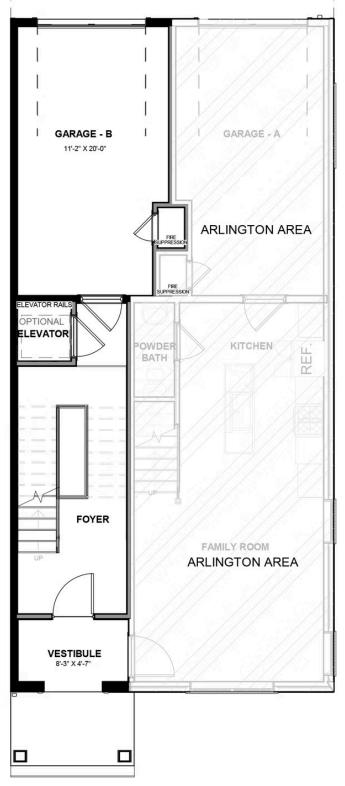

## eagleofva.com

364 Souldren Walk #24B

FIRST FLOOR

# 364 Souldren Walk #24B

Designed for today's lifestyles and personalized to yours, the McKinney is a 2-level, 3-bedroom condo offering over 2,400 square feet of space. Consisting of the third and fourth floor of the townhouse, the McKinney offers everything you could imagine in modern urban living with walkable access to lively local markets, shops, and restaurants. Pull-in to your private, 1-car garage and step into the foyer, where your personal elevator awaits to whisk you to the third floor landing (first floor of your home). Here you'll find the primary suite complete with dual-sink bath and generous walk-in closet, as well as an additional 2 bedrooms, full bath, and laundry room. Step up to the fourth floor (second floor of your home) and bask in the airy openness and seamless flow of kitchen, dining, and family room—leading to the covered terrace with optional fireplace perfect for entertaining or making any moment cozy. Pets are welcome