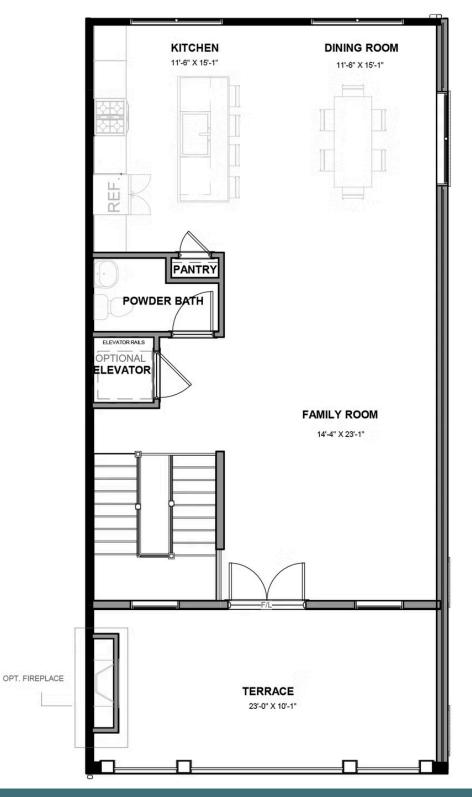

# 364 Souldren Walk #24B

FOURTH FLOOR

# 364 Souldren Walk #24B

Designed for today's lifestyles and personalized to yours, the McKinney is a 2-level, 3-bedroom condo offering over 2,400 square feet of space. Consisting of the third and fourth floor of the townhouse, the McKinney offers everything you could imagine in modern urban living with walkable access to lively local markets, shops, and restaurants. Pull-in to your private, 1-car garage and step into the foyer, where your personal elevator awaits to whisk you to the third floor landing (first floor of your home). Here you'll find the primary suite complete with dual-sink bath and generous walk-in closet, as well as an additional 2 bedrooms, full bath, and laundry room. Step up to the fourth floor (second floor of your home) and bask in the airy openness and seamless flow of kitchen, dining, and family room—leading to the covered terrace with optional fireplace perfect for entertaining or making any moment cozy. Pets are welcome