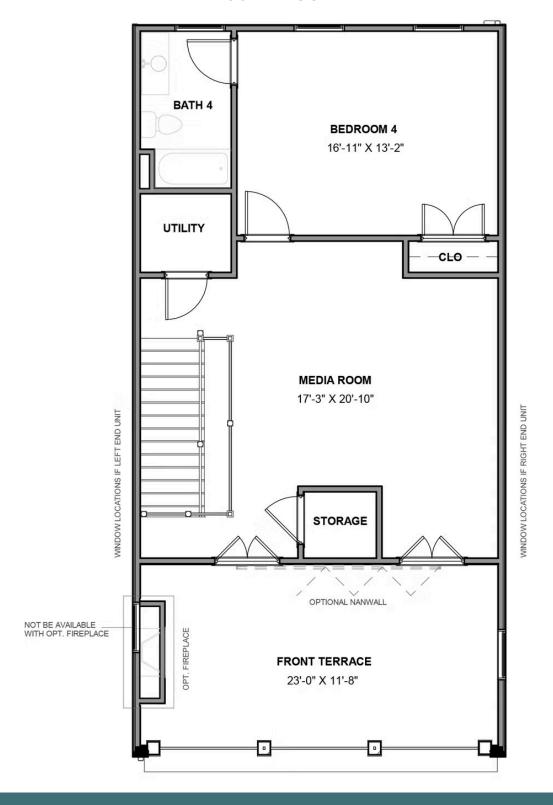

your primary suite with luxurious dual-sink bath and jaw-dropping walk-in closet. A second bedroom and full bath, as well as laundry also call this floor home. The fourth floor will quickly become your favorite with its large media room and amazing rooftop terrace, with an optional fireplace for year-round relaxation. A third bedroom and full bath completes the top floor. Ready for personalization from top to bottom, you can even add an elevator for enhanced convenience—and swank-factor!

#### Features of this Floorplan

- End unit townhome
- Covered terrace with option to add NanaWall and/or brick fireplace
- Spacious deck
- Multiple third floor bedroom layouts
- Rear load 2-car garage
- Elevator option













#### **SECOND FLOOR**





#### THIRD FLOOR





#### **FOURTH FLOOR**