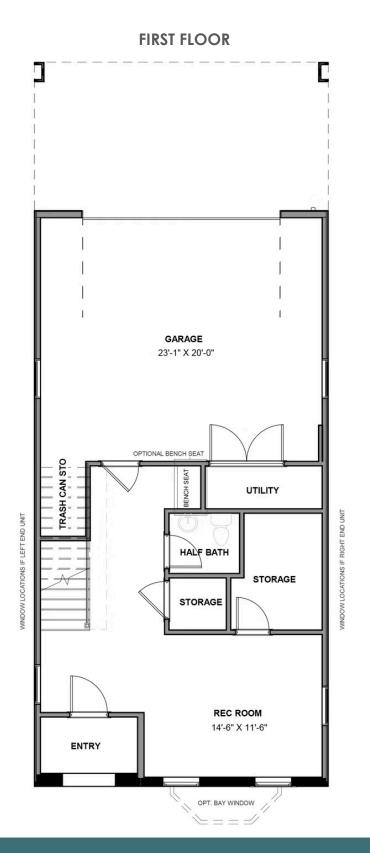

3 - 4 Bedrooms

3.5 - 4 Bathrooms

3,533 Square Feet

2 Car Garage

4 Levels

The townhome other homes dream of, the Malvern redefines spaciousness with a multi-level flow teeming with exquisite craftsmanship, authentic details, and flair for modern urban-style living. Offering the end unit benefits of additional windows and natural light, the Malvern distinctive curb appeal can be further enhanced with an optional front bay window. A 2-car garage welcomes you to the ground floor foyer with rec room and half bath—aka "the 4th bedroom." The second level is first class when it comes to relaxing and entertaining, with its masterful flow from dining room to kitchen to family room, and further outward to a large welcoming deck. Move up to the third floor and the comforts of your primary suite with luxurious dual-sink bath and jaw-dropping walk-in closet. A second bedroom and full bath, as well as laundry also call this floor home. The fourth floor will quickly become your favorite with its large media room and amazing rooftop terrace, with an optional fireplace for year-round relaxation. A third bedroom and full bath completes the top floor. Ready for personalization from top to bottom, you can even add an elevator for enhanced convenience—and swank-factor!

#### Features of this Floorplan

- End unit townhome
- Covered terrace with option to add NanaWall and/or brick fireplace
- Spacious deck
- Multiple third floor bedroom layouts
- Rear load 2-car garage
- Elevator option