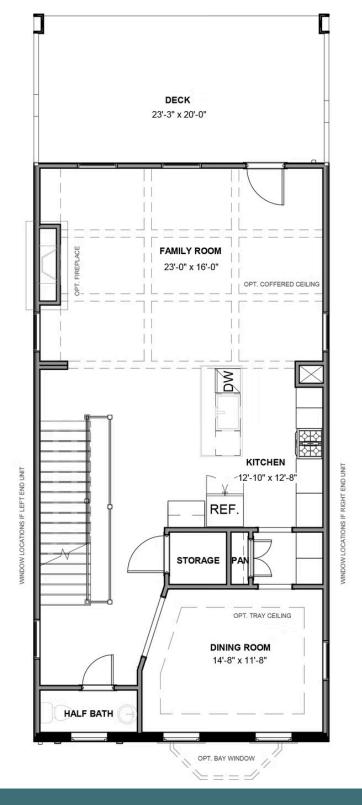

3 - 4 Bedrooms

3.5 - 4 Bathrooms

3,533 Square Feet

2 Car Garage

4 Levels

The townhome other homes dream of, the Malvern redefines spaciousness with a multi-level flow teeming with exquisite craftsmanship, authentic details, and flair for modern urban-style living. Offering the end unit benefits of additional windows and natural light, the Malvern distinctive curb appeal can be further enhanced with an optional front bay window. A 2-car garage welcomes you to the ground floor foyer with rec room and half bath—aka "the 4th bedroom." The second level is first class when it comes to relaxing and entertaining, with its masterful flow from dining room to kitchen to family room, and further outward to a large welcoming deck. Move up to the third floor and the comforts of your primary suite with luxurious dual-sink bath and jaw-dropping walk-in closet. A second bedroom and full bath, as well as laundry also call this floor home. The fourth floor will quickly become your favorite with its large media room and amazing rooftop terrace, with an optional fireplace for year-round relaxation. A third bedroom and full bath completes the top floor. Ready for personalization from top to bottom, you can even add an elevator for enhanced convenience—and swank-factor!

#### Features of this Floorplan

- End unit townhome
- Covered terrace with option to add NanaWall and/or brick fireplace
- Spacious deck
- Multiple third floor bedroom layouts
- Rear load 2-car garage
- Elevator option

#### **SECOND FLOOR**