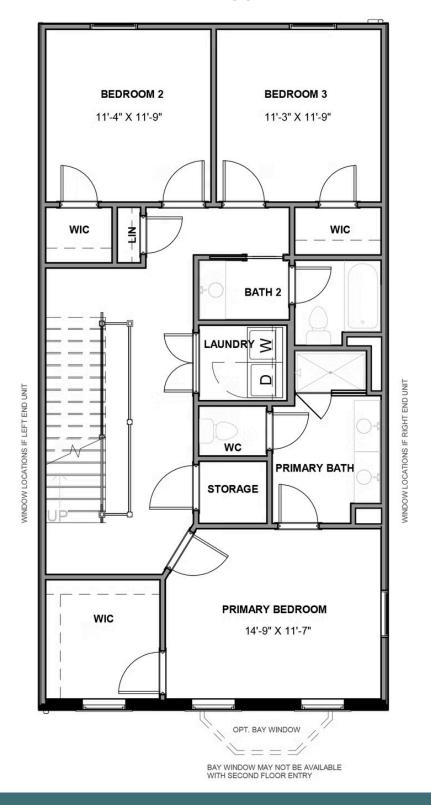

d floor and the comforts of your primary suite with luxurious dual-sink bath and jaw-dropping walk-in closet. A second bedroom and full bath, as well as laundry also call this floor home. The fourth floor will quickly become your favorite with its large media room and amazing rooftop terrace, with an optional fireplace for year-round relaxation. A third bedroom and full bath completes the top floor. Ready for personalization from top to bottom, you can even add an elevator for enhanced convenience—and swank-factor!

#### Features of this Floorplan

- End unit townhome
- Covered terrace with option to add NanaWall and/or brick fireplace
- Spacious deck
- Multiple third floor bedroom layouts
- Rear load 2-car garage
- Elevator option













#### **SECOND FLOOR**





#### THIRD FLOOR





#### **FOURTH FLOOR**