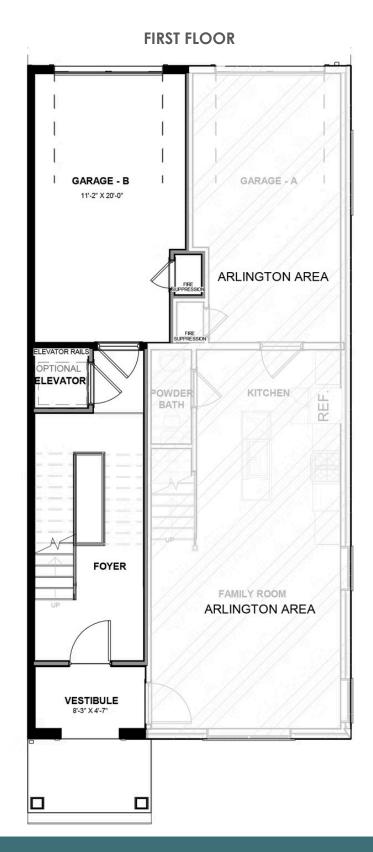

staurants. Pull-in to your private, 1-car garage and step into the foyer, where your personal elevator awaits to whisk you to the third floor landing (first floor of your home). Here you'll find the primary suite complete with dual-sink bath and generous walk-in closet, as well as an additional bedroom, full bath, laundry and flexible loft space. Step up to the fourth floor (second floor of your home) and bask in the airy openness and seamless flow of kitchen, dining, and family room—leading to the covered terrace with optional fireplace perfect for entertaining or making any moment cozy. Pets are welcome

### Features of this Floorplan

- Covered terrace with option to add NanaWall and brick fireplace
- Personal elevator

# THE McKinney AT GREENGATE







## THE McKinney AT GREENGATE





# THE McKinney at GREENGATE



#### THIRD FLOOR



# THE McKinney at GREENGATE



#### **FOURTH FLOOR**