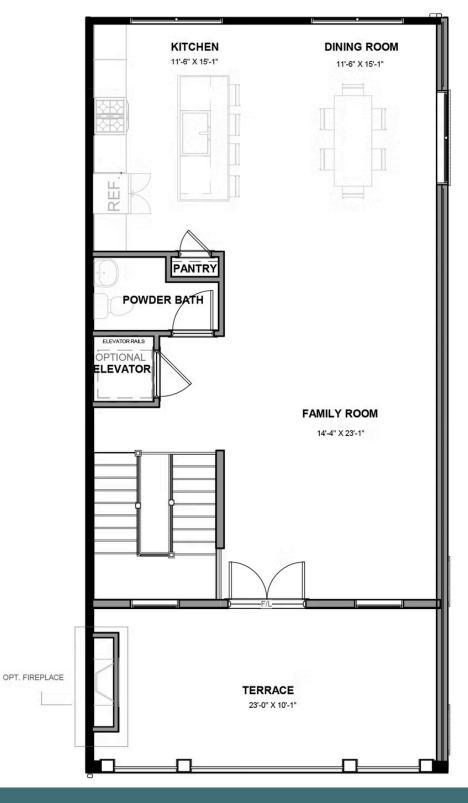

#### **FOURTH FLOOR**

### THE McKinney AT GREENGATE

3 Bedrooms

2.5 Bathrooms

2,487 Square Feet

角 1 Car Garage

2 Levels

Designed for today's lifestyles and personalized to yours, the McKinney is a 2-level, 2-bedroom condo offering over 2,400 square feet of space. Consisting of the third and fourth floor of the townhouse, the McKinney offers everything you could imagine in modern urban living with walkable access to lively local markets, shops, and restaurants. Pull-in to your private, 1-car garage and step into the foyer, where your personal elevator awaits to whisk you to the third floor landing (first floor of your home). Here you'll find the primary suite complete with dual-sink bath and generous walk-in closet, as well as an additional bedroom, full bath, laundry and flexible loft space. Step up to the fourth floor (second floor of your home) and bask in the airy openness and seamless flow of kitchen, dining, and family room—leading to the covered terrace with optional fireplace perfect for entertaining or making any moment cozy. Pets are welcome