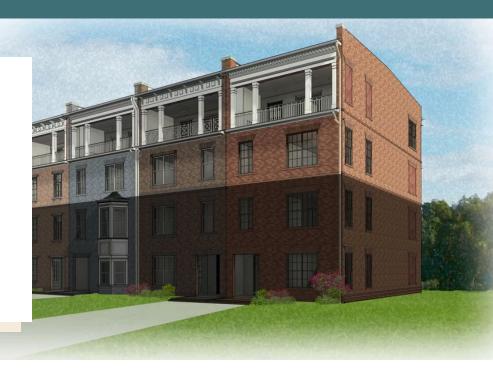

### THE McKinney AT GREENGATE

3 Bedrooms

2.5 Bathrooms

2,487 Square Feet

角 1 Car Garage

2 Levels

Designed for today's lifestyles and personalized to yours, the McKinney is a 2-level, 2-bedroom condo offering over 2,400 square feet of space. Consisting of the third and fourth floor of the townhouse, the McKinney offers everything you could imagine in modern urban living with walkable access to lively local markets, shops, and restaurants. Pull-in to your private, 1-car garage and step into the foyer, where your personal elevator awaits to whisk you to the third floor landing (first floor of your home). Here you'll find the primary suite complete with dual-sink bath and generous walk-in closet, as well as an additional bedroom, full bath, laundry and flexible loft space. Step up to the fourth floor (second floor of your home) and bask in the airy openness and seamless flow of kitchen, dining, and family room—leading to the covered terrace with optional fireplace perfect for entertaining or making any moment cozy. Pets are welcome

# THE McKinney AT GREENGATE