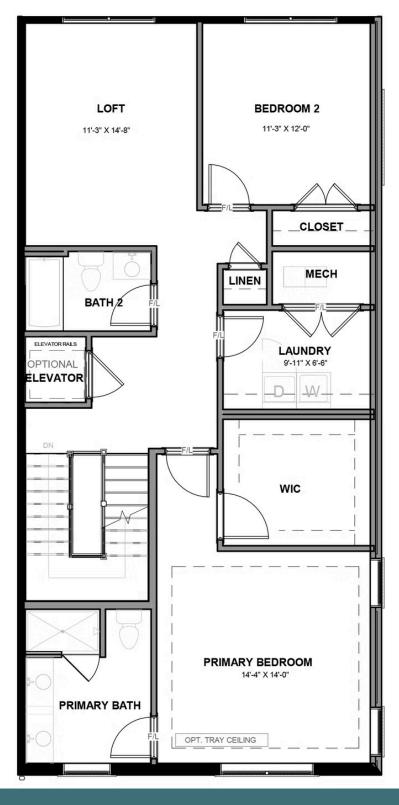

#### THIRD FLOOR

### THE McKinney AT GREENGATE

3 Bedrooms

2.5 Bathrooms

2,487 Square Feet

角 1 Car Garage

2 Levels

Designed for today's lifestyles and personalized to yours, the McKinney is a 2-level, 2-bedroom condo offering over 2,400 square feet of space. Consisting of the third and fourth floor of the townhouse, the McKinney offers everything you could imagine in modern urban living with walkable access to lively local markets, shops, and restaurants. Pull-in to your private, 1-car garage and step into the foyer, where your personal elevator awaits to whisk you to the third floor landing (first floor of your home). Here you'll find the primary suite complete with dual-sink bath and generous walk-in closet, as well as an additional bedroom, full bath, laundry and flexible loft space. Step up to the fourth floor (second floor of your home) and bask in the airy openness and seamless flow of kitchen, dining, and family room—leading to the covered terrace with optional fireplace perfect for entertaining or making any moment cozy. Pets are welcome