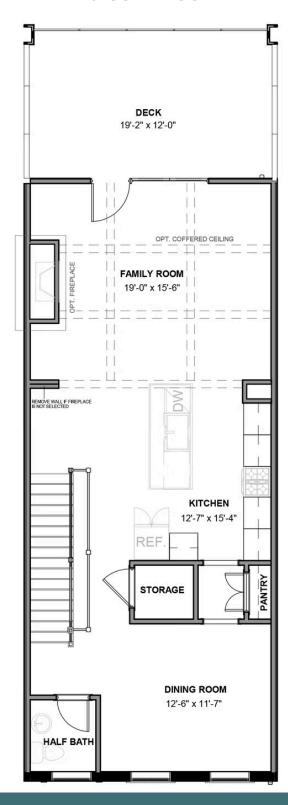

#### **SECOND FLOOR**

# THE **Park**AT GREENGATE

3 - 4 Bedrooms

3.5 - 4 Bathrooms

3,033 Square Feet

2 Car Garage

4 Levels

Level-up your luxury in the Park, a spacious 4-story townhome that blends exquisite craftmanship and exacting detail with a flair for modern urban living. Parking is never a problem with a private 2-car garage that welcomes you home to a ground foyer with rec room and half bath—aka "the 4th bedroom." The second level is first class when it comes to relaxing and entertaining, with its masterful flow from dining room to kitchen to family room, and further outward to a large welcoming deck. Move up to the third floor and the comforts of your primary suite with its dual-sink bath and generous walk-in closet. A second bedroom and full bath, as well as laundry also call this floor home. And there's more to go! Step up to the fourth floor and into a large media room offering access to an amazing terrace with optional fireplace. A third bedroom and full bath completes the top floor. Ready for personalization from top to bottom, you can even add an elevator for enhanced convenience—and wow-factor!