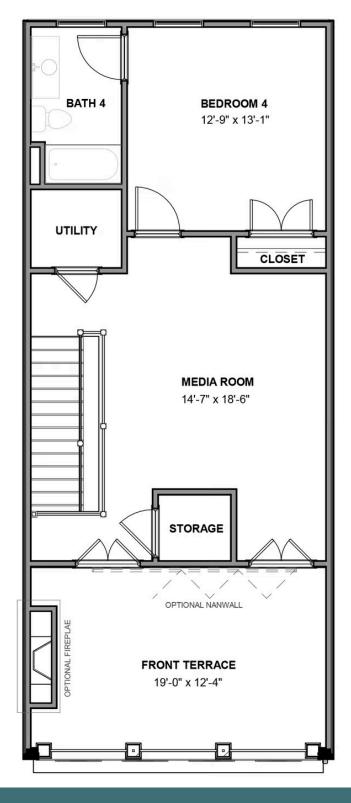

# THE **Park**AT GREENGATE

3 - 4 Bedrooms

3.5 - 4 Bathrooms

3,033 Square Feet

2 Car Garage

4 Levels

Level-up your luxury in the Park, a spacious 4-story townhome that blends exquisite craftmanship and exacting detail with a flair for modern urban living. Parking is never a problem with a private 2-car garage that welcomes you home to a ground foyer with rec room and half bath—aka "the 4th bedroom." The second level is first class when it comes to relaxing and entertaining, with its masterful flow from dining room to kitchen to family room, and further outward to a large welcoming deck. Move up to the third floor and the comforts of your primary suite with its dual-sink bath and generous walk-in closet. A second bedroom and full bath, as well as laundry also call this floor home. And there's more to go! Step up to the fourth floor and into a large media room offering access to an amazing terrace with optional fireplace. A third bedroom and full bath completes the top floor. Ready for personalization from top to bottom, you can even add an elevator for enhanced convenience—and wow-factor!

#### Features of this Floorplan

- Covered terrace with option to add brick fireplace
- Multiple third floor bedroom layouts
- Spacious deck
- Rear load 2-car garage
- Option for elevator

#### **FOURTH FLOOR**