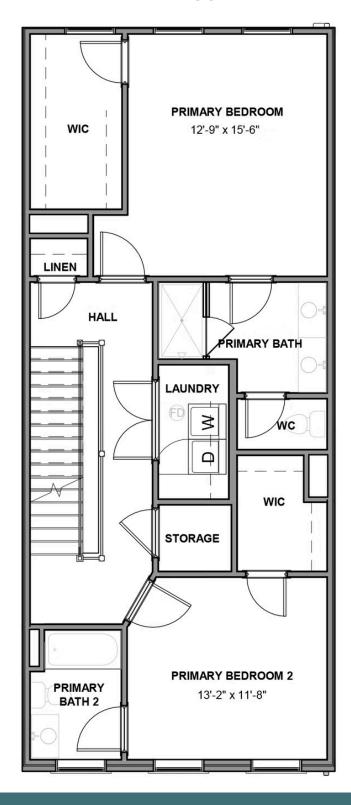

# THE **Park**AT GREENGATE

3 - 4 Bedrooms

3.5 - 4 Bathrooms

3,033 Square Feet

2 Car Garage

4 Levels

Level-up your luxury in the Park, a spacious 4-story townhome that blends exquisite craftmanship and exacting detail with a flair for modern urban living. Parking is never a problem with a private 2-car garage that welcomes you home to a ground foyer with rec room and half bath—aka "the 4th bedroom." The second level is first class when it comes to relaxing and entertaining, with its masterful flow from dining room to kitchen to family room, and further outward to a large welcoming deck. Move up to the third floor and the comforts of your primary suite with its dual-sink bath and generous walk-in closet. A second bedroom and full bath, as well as laundry also call this floor home. And there's more to go! Step up to the fourth floor and into a large media room offering access to an amazing terrace with optional fireplace. A third bedroom and full bath completes the top floor. Ready for personalization from top to bottom, you can even add an elevator for enhanced convenience—and wow-factor!

#### THIRD FLOOR