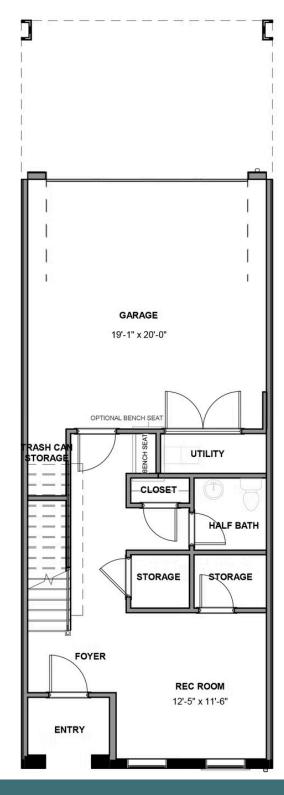

#### **FIRST FLOOR**

# THE **Park**AT GREENGATE

3 - 4 Bedrooms

3.5 - 4 Bathrooms

3,033 Square Feet

2 Car Garage

4 Levels

Level-up your luxury in the Park, a spacious 4-story townhome that blends exquisite craftmanship and exacting detail with a flair for modern urban living. Parking is never a problem with a private 2-car garage that welcomes you home to a ground foyer with rec room and half bath—aka "the 4th bedroom." The second level is first class when it comes to relaxing and entertaining, with its masterful flow from dining room to kitchen to family room, and further outward to a large welcoming deck. Move up to the third floor and the comforts of your primary suite with its dual-sink bath and generous walk-in closet. A second bedroom and full bath, as well as laundry also call this floor home. And there's more to go! Step up to the fourth floor and into a large media room offering access to an amazing terrace with optional fireplace. A third bedroom and full bath completes the top floor. Ready for personalization from top to bottom, you can even add an elevator for enhanced convenience—and wow-factor!