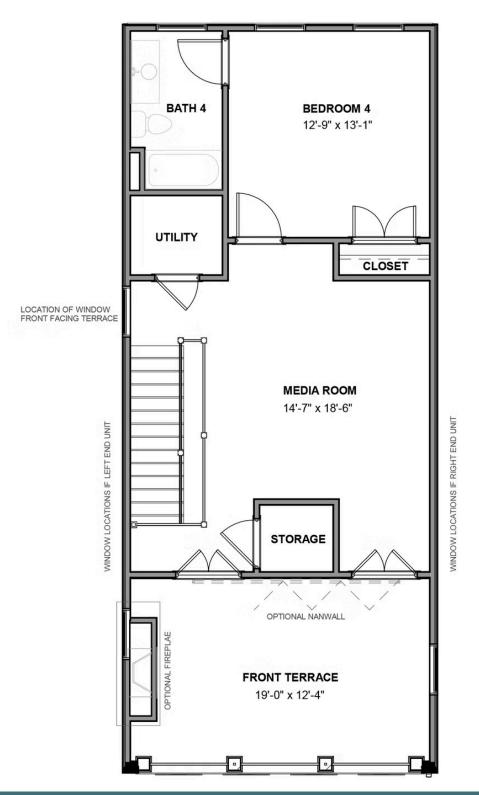

#### Features of this Floorplan

- End unit townhome
- Covered terrace with option to add NanaWall and brick fireplace
- Multiple third floor bedroom layouts
- Spacious deck
- Rear load 2-car garage

LOCATION OF WINDOW REAR FACING TERRACE

LOCATION OF WINDOW FRONT FACING TERRACE

#### **FOURTH FLOOR**