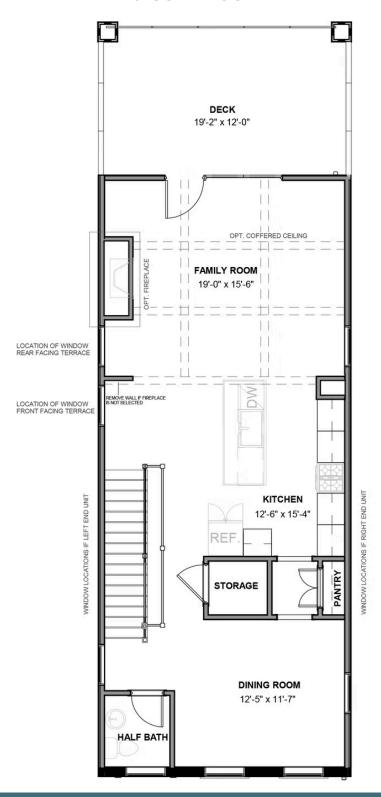

#### **SECOND FLOOR**

#### Features of this Floorplan

- End unit townhome
- Covered terrace with option to add NanaWall and brick fireplace
- Multiple third floor bedroom layouts
- Spacious deck
- Rear load 2-car garage

LOCATION OF WINDOW REAR FACING TERRACE