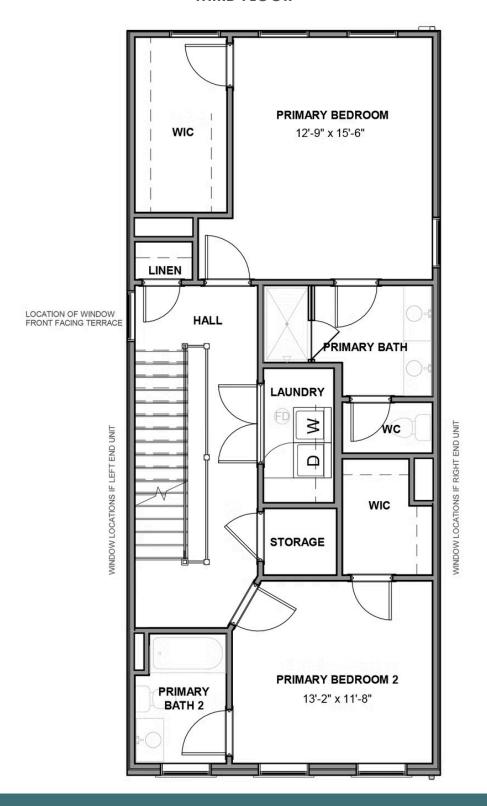

o go! Step up to the fourth floor and into a large media room offering access to an amazing terrace with optional fireplace. A third bedroom and full bath completes the top floor. Ready for personalization from top to bottom, you can even add an elevator for enhanced convenience—and wow-factor!

#### Features of this Floorplan

- End unit townhome
- Covered terrace with option to add NanaWall and brick fireplace
- Multiple third floor bedroom layouts
- Spacious deck
- Rear load 2-car garage





LOCATION OF WINDOW REAR FACING TERRACE

LOCATION OF WINDOW FRONT FACING TERRACE



# GARAGE 19'-0" x 20'-0"

# TRASH CAN STORAGE UTILITY HALF BATH STORAGE STORAGE FOYER REC ROOM 12'-5" x 11'-6"

WINDOW LOCATIONS IF RIGHT END UNIT

OPTIONAL BENCH SEAT



#### **SECOND FLOOR**





#### THIRD FLOOR





#### **FOURTH FLOOR**