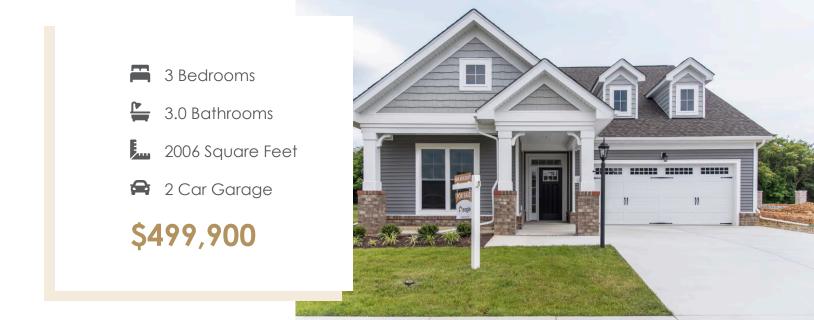

#### 1808 New Settlement Drive AT SETTLER'S RIDGE

**MOVE-IN READY!** Meet the Azalea, a brand new floor plan featuring over 2,000 sf of living space with 3 bedrooms, 3 baths, and a 2-car garage with additional storage area. Step through the foyer into your kitchen complete with walk-in corner pantry. The kitchen flows seamlessly to the dining room and right on through to the family room. Looking to enjoy your morning coffee or sip on your afternoon sweet tea? Head no farther than your lanai situated right off the family room! The primary bedroom is located on the first floor with spacious walk-in closet and Serenity primary bath with bench seat in shower. A second main level bedroom and full bath can be found just off the foyer. The second floor is perfect for guests or additional entertainment space with a large loft, additional bedroom, and full bath.

#### Features of this Home

- Backs up to trees
- First Floor Primary Bedroom
- Serenity primary bath with bench seat
- Stainless Steel Gas Range, Microwave and Dishwasher
- Covered Lanai
- Third Bedroom and Full Bath on Second Floor
- Additional storage area
- HD Video Package