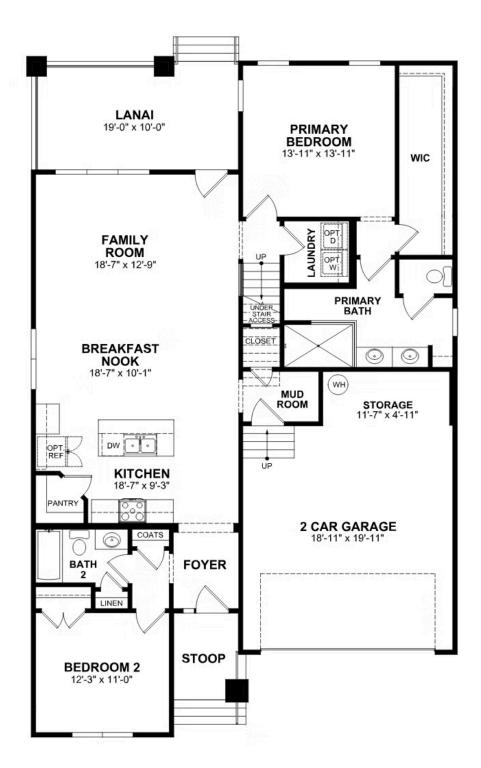

### 1808 New Settlement Drive AT SETTLER'S RIDGE

FIRST FLOOR

# eagleofva.com

This information is deemed reliable but not guaranteed. All details, dimensions, square footage, illustrations and pricing are approximate and may vary from actual plans and specifications. Contact an Eagle Sales Consultant for details. Current information as of 18th April 2025