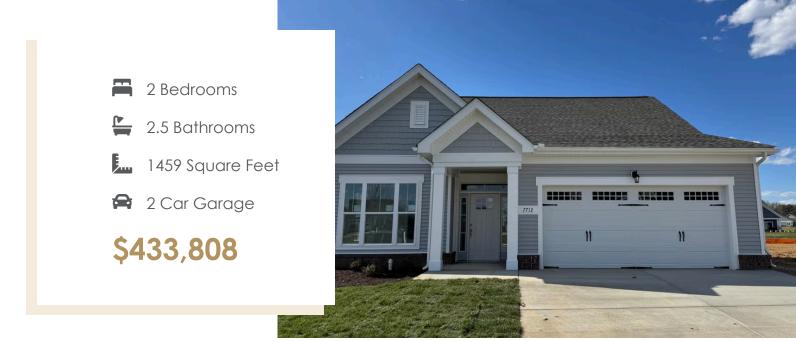

#### 7712 New Settlement Court AT SETTLER'S RIDGE

**MOVE-IN READY!** Introducing the Pearl Ranch: a one level plan that is anything but ordinary. Enter the home from your 2-car garage and step into your mudroom/laundry room. Just steps away is your spacious kitchen with large island, walk-in corner pantry, and plenty of cabinet space. The island overlooks both the breakfast nook and the family room, ideal for staying connected. Off the breakfast nook you'll find a patio where you can enjoy your morning coffee or wind down in the evening. The primary bedroom is tucked away at the rear of the home, boasting a walk-in closet and large primary bath with separate water closet and dual sink vanity. At the front of the home you will find an additional bedroom with full bath and walk-in closet.

#### Features of this Home

- Outdoor patio
- Luxury quartz countertops in kitchen
- Large kitchen island
- Open family and living space
- Laminate flooring
- Gas range
- Backs up to pond
- Nice backyard
- Located in cul-de-sac