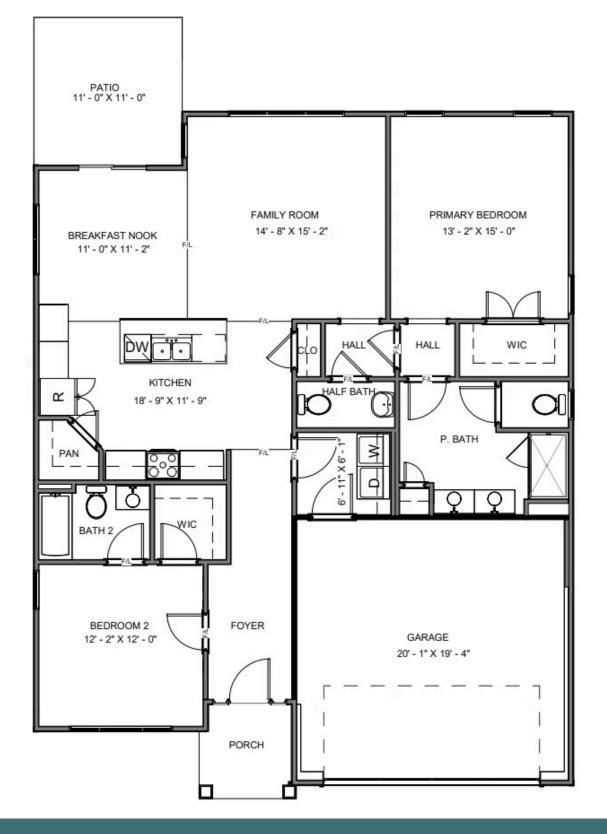

#### 7712 New Settlement Court AT SETTLER'S RIDGE

**MOVE-IN READY!** Introducing the Pearl Ranch: a one level plan that is anything but ordinary. Enter the home from your 2-car garage and step into your mudroom/laundry room. Just steps away is your spacious kitchen with large island, walk-in corner pantry, and plenty of cabinet space. The island overlooks both the breakfast nook and the family room, ideal for staying connected. Off the breakfast nook you'll find a patio where you can enjoy your morning coffee or wind down in the evening. The primary bedroom is tucked away at the rear of the home, boasting a walk-in closet and large primary bath with separate water closet and dual sink vanity. At the front of the home you will find an additional bedroom with full bath and walk-in closet.