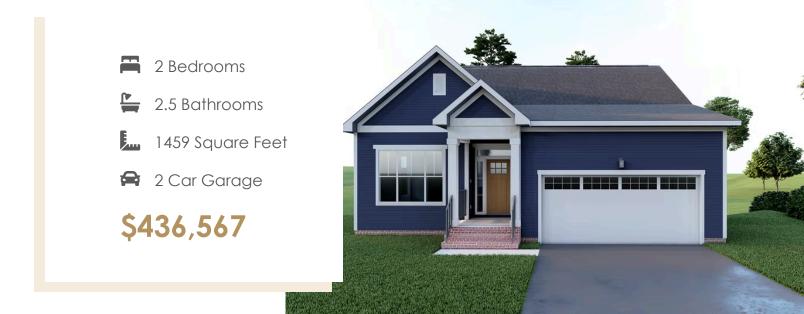

## 7713 New Settlement Court AT SETTLER'S RIDGE

**Brand new floor plan!** Introducing the Pearl Ranch: a one level plan that is anything but ordinary. Enter the home from your 2-car garage and step into your mudroom/laundry room. Just steps away is your spacious kitchen with large island, walk-in corner pantry, and plenty of cabinet space. The island overlooks both the breakfast nook and the family room, ideal for staying connected. Off the breakfast nook you'll find a patio where you can enjoy your morning coffee or wind down in the evening. The primary bedroom is tucked away at the rear of the home, boasting a walk-in closet and large primary bath with separate water closet and dual sink vanity. At the front of the home you will find an additional bedroom with full bath and walk-in closet.

## Features of this Home

- Back Patio
- Luxury Polished Marble countertops in kitchen
- Laminate flooring
- Gas Range