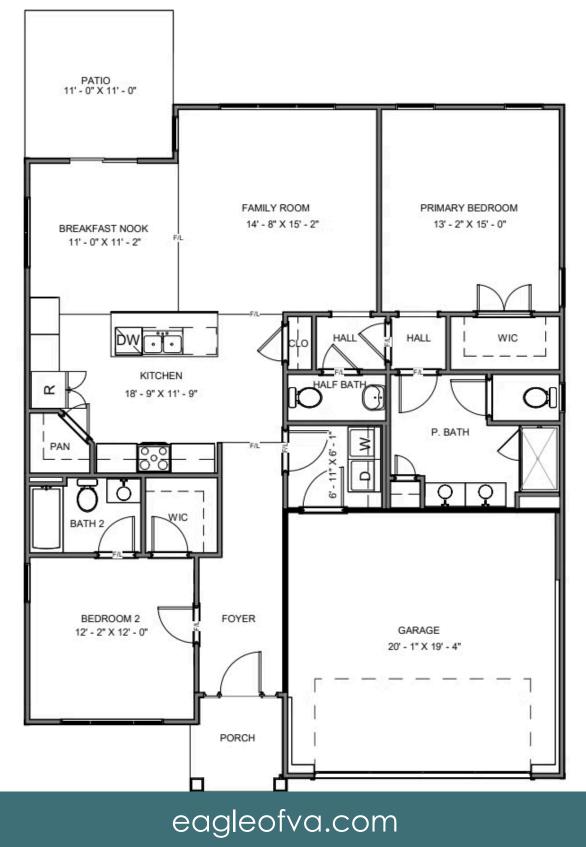

## 7713 New Settlement Court AT SETTLER'S RIDGE

**FIRST FLOOR** 

This information is deemed reliable but not guaranteed. All details, dimensions, square footage, illustrations and pricing are approximate and may vary from actual plans and specifications. Contact an Eagle Sales Consultant for details. Current information as of 21st January 2025