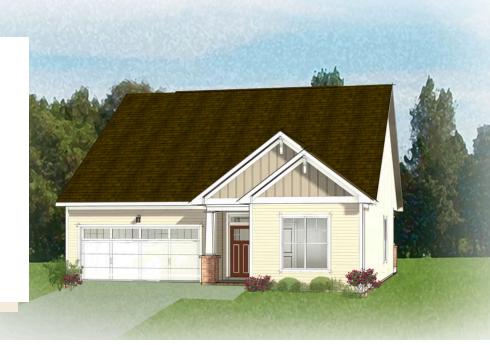

## THE Azalea Ranch AT SETTLER'S RIDGE

2 Bedrooms

2 Bathrooms

1,561 Square Feet

2 Car Garage

ر 1 Levels

Welcome to the Azalea Ranch, the one-level home you've been searching for. With a 2-car garage and open flow floor plan, you'll find all the space you need. Enjoy a kitchen with corner walk-in pantry and large kitchen island overlooking the breakfast nook and family room beyond, you're set up for a holiday gathering or cozy night in. A patio just off the family room gives you the perfect retreat for sipping your morning coffee or afternoon sweet tea. You'll find your primary suite tucked away in the rear of the home with a huge walk-in closet and spacious primary bath with multiple layouts to choose from. A separate water closet and linen closet finish out the space. At the front of the home you will find an additional bedroom and full bath. A walk-in laundry room is located near the primary bedroom.