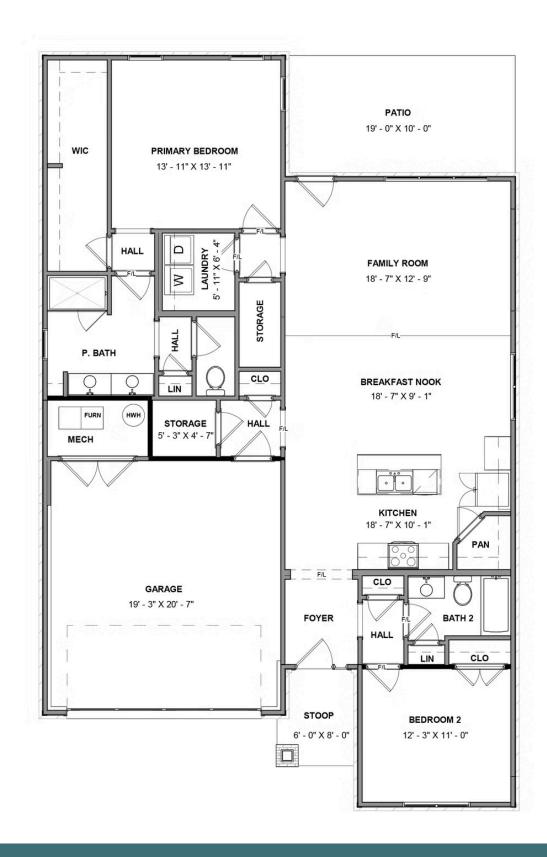

## THE Azalea Ranch AT SETTLER'S RIDGE

2 Bedrooms

2 Bathrooms

1,561 Square Feet

2 Car Garage

ر 1 Levels

Welcome to the Azalea Ranch, the one-level home you've been searching for. With a 2-car garage and open flow floor plan, you'll find all the space you need. Enjoy a kitchen with corner walk-in pantry and large kitchen island overlooking the breakfast nook and family room beyond, you're set up for a holiday gathering or cozy night in. A patio just off the family room gives you the perfect retreat for sipping your morning coffee or afternoon sweet tea. You'll find your primary suite tucked away in the rear of the home with a huge walk-in closet and spacious primary bath with multiple layouts to choose from. A separate water closet and linen closet finish out the space. At the front of the home you will find an additional bedroom and full bath. A walk-in laundry room is located near the primary bedroom.

## THE Azalea Ranch AT SETTLER'S RIDGE

eagleofva.com