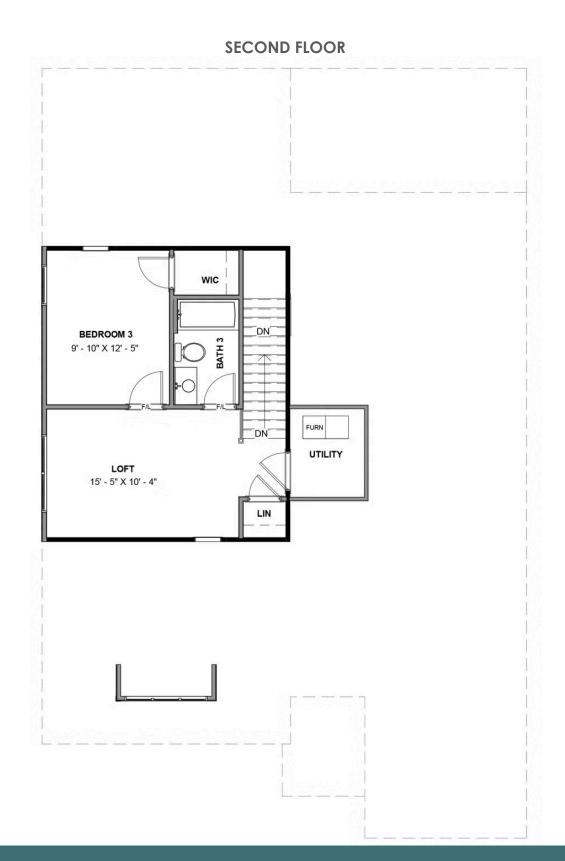

## THE **Azalea**AT SETTLER'S RIDGE

3 Bedrooms

3 Bathrooms

2,006 Square Feet

2 Car Garage

2 Levels

Meet the Azalea, a brand new floor plan featuring over 2,000 sf of living space with 3 bedrooms, 3 baths, and a 2-car garage with additional storage area. Step through the foyer into your kitchen complete with walk-in corner pantry. The kitchen flows seamlessly to the dining room and right on through to the family room. Looking to enjoy your morning coffee or sip on your afternoon sweet tea? Head no farther than your lanai situated right off the family room! The primary bedroom is located on the first floor with spacious walk-in closet and attached primary bath. A second main level bedroom and full bath can be found just off the foyer. The second floor is perfect for guests or additional entertainment space with a large loft, additional bedroom, and full bath.