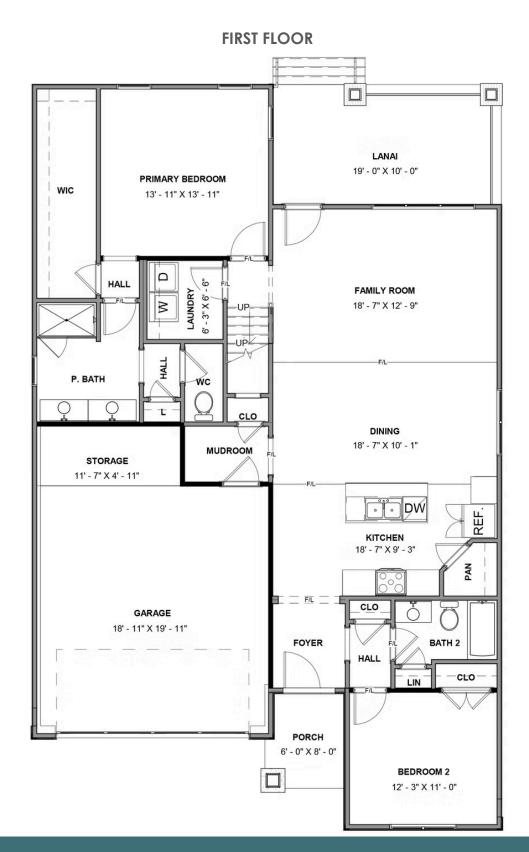

## THE **Azalea**AT SETTLER'S RIDGE

3 Bedrooms

3 Bathrooms

2,006 Square Feet

2 Car Garage

2 Levels

Meet the Azalea, a brand new floor plan featuring over 2,000 sf of living space with 3 bedrooms, 3 baths, and a 2-car garage with additional storage area. Step through the foyer into your kitchen complete with walk-in corner pantry. The kitchen flows seamlessly to the dining room and right on through to the family room. Looking to enjoy your morning coffee or sip on your afternoon sweet tea? Head no farther than your lanai situated right off the family room! The primary bedroom is located on the first floor with spacious walk-in closet and attached primary bath. A second main level bedroom and full bath can be found just off the foyer. The second floor is perfect for guests or additional entertainment space with a large loft, additional bedroom, and full bath.