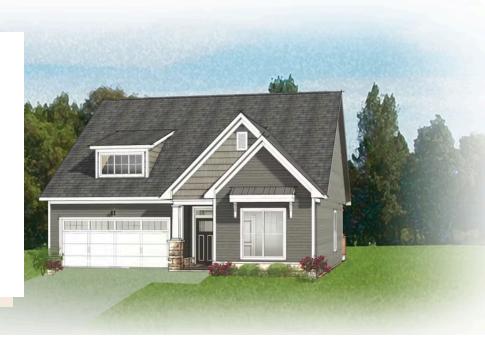

## THE **Azalea**AT SETTLER'S RIDGE

3 Bedrooms

3 Bathrooms

2,006 Square Feet

2 Car Garage

2 Levels

Meet the Azalea, a brand new floor plan featuring over 2,000 sf of living space with 3 bedrooms, 3 baths, and a 2-car garage with additional storage area. Step through the foyer into your kitchen complete with walk-in corner pantry. The kitchen flows seamlessly to the dining room and right on through to the family room. Looking to enjoy your morning coffee or sip on your afternoon sweet tea? Head no farther than your lanai situated right off the family room! The primary bedroom is located on the first floor with spacious walk-in closet and attached primary bath. A second main level bedroom and full bath can be found just off the foyer. The second floor is perfect for guests or additional entertainment space with a large loft, additional bedroom, and full bath.