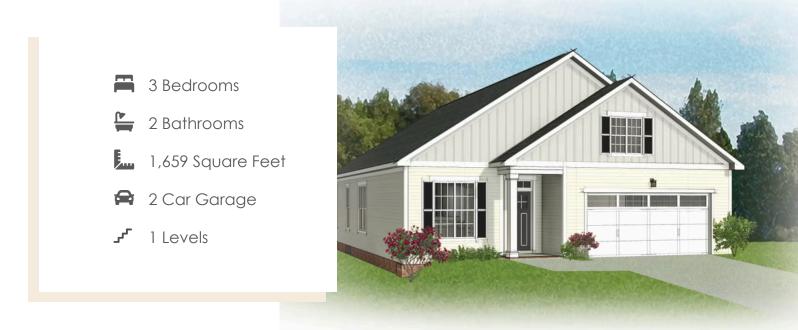

## THE **Bellavue** AT SETTLER'S RIDGE

Introducing the Bellavue, a one level home complete with open-flow living, 3 bedrooms, 2 baths, and a 2-car garage. Enter through your foyer and enjoy the delicious aroma from your kitchen with peninsula island overlooking the spacious dining area and family room. Take your meal right on out through the back door and enjoy it on your lanai. The primary bedroom is tucked off the family room with walk-in closet and dual-sink bath. Two additional bedrooms and full bath complete the home.