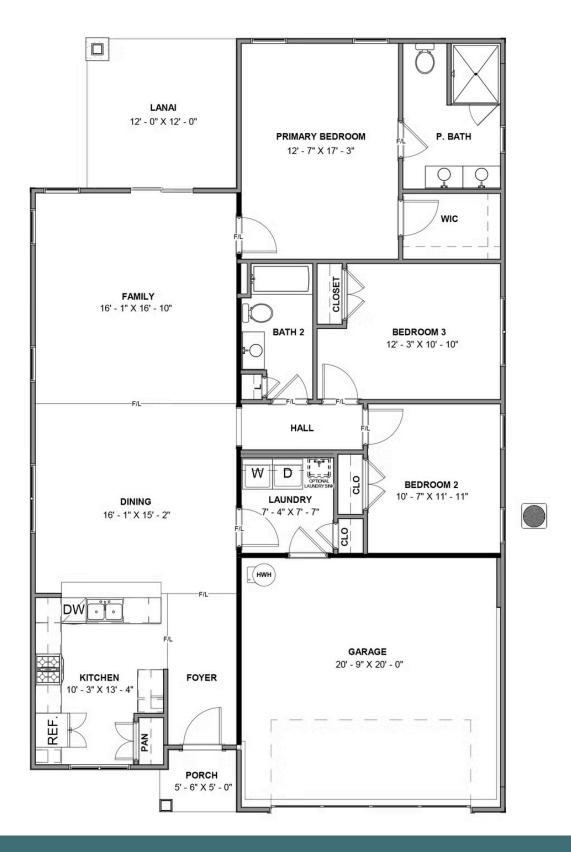

## THE **Bellavue** AT SETTLER'S RIDGE

Introducing the Bellavue, a one level home complete with open-flow living, 3 bedrooms, 2 baths, and a 2-car garage. Enter through your foyer and enjoy the delicious aroma from your kitchen with peninsula island overlooking the spacious dining area and family room. Take your meal right on out through the back door and enjoy it on your lanai. The primary bedroom is tucked off the family room with walk-in closet and dual-sink bath. Two additional bedrooms and full bath complete the home.