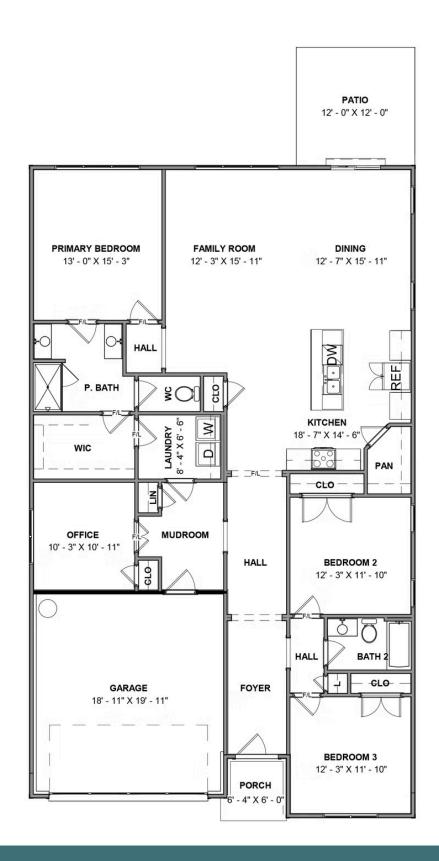

## THE **Cedar** AT SETTLER'S RIDGE

3 Bedrooms

2 Bathrooms

2,090 Square Feet

2 Car Garage

ر 1 Levels

The Cedar is what all your new home dreams are made of with over 2,000 square feet of one level living with 3 bedrooms, 2 baths, and 2-car garage. Towards the rear of your home, you will find a spacious kitchen complete with walk-in corner pantry and large island overlooking the dining area and family room. Your lanai offers you the outdoor space you desire to enjoy the morning sunrise or evening sunset. An office is tucked away off the mud room giving you an additional space to get some work done or to hide away with your newest book. The primary bedroom features a spacious primary bath and large walk-in closet with access to the laundry room. Two additional bedrooms and full bath are located towards the front of the home.