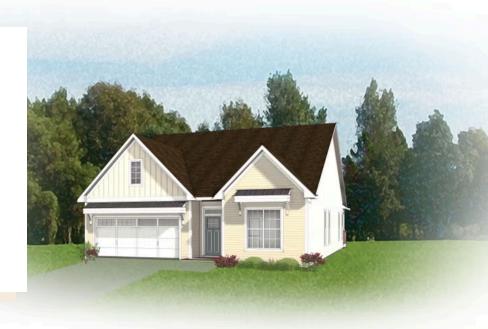

## THE **Cedar** AT SETTLER'S RIDGE

3 Bedrooms

2 Bathrooms

2,090 Square Feet

2 Car Garage

ر 1 Levels

The Cedar is what all your new home dreams are made of with over 2,000 square feet of one level living with 3 bedrooms, 2 baths, and 2-car garage. Towards the rear of your home, you will find a spacious kitchen complete with walk-in corner pantry and large island overlooking the dining area and family room. Your lanai offers you the outdoor space you desire to enjoy the morning sunrise or evening sunset. An office is tucked away off the mud room giving you an additional space to get some work done or to hide away with your newest book. The primary bedroom features a spacious primary bath and large walk-in closet with access to the laundry room. Two additional bedrooms and full bath are located towards the front of the home.