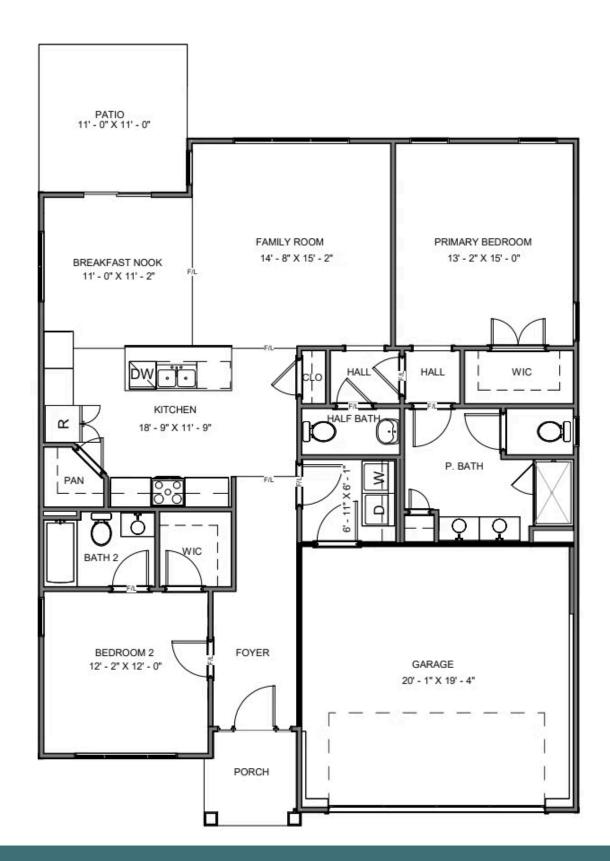

## THE Pearl Ranch AT SETTLER'S RIDGE

Brand new floor plan! Introducing the Pearl Ranch: a one level plan that is anything but ordinary. Enter the home from your 2-car garage and step into your mudroom/laundry room. Just steps away is your spacious kitchen with large island, walk-in corner pantry, and plenty of cabinet space. The island overlooks both the breakfast nook and the family room, ideal for staying connected. Off the breakfast nook you'll find a patio where you can enjoy your morning coffee or wind down in the evening. The primary bedroom is tucked away at the rear of the home, boasting a walk-in closet and large primary bath with separate water closet and dual sink vanity. At the front of the home you will find an additional bedroom with full bath and walk-in closet.