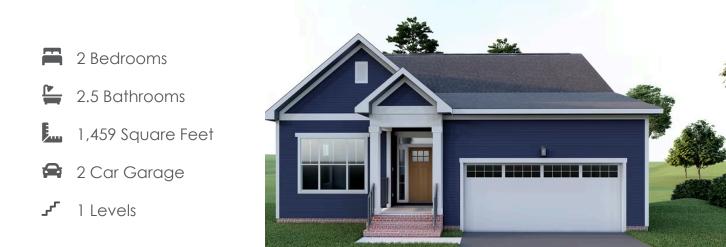

## THE Pearl Ranch AT SETTLER'S RIDGE

Brand new floor plan! Introducing the Pearl Ranch: a one level plan that is anything but ordinary. Enter the home from your 2-car garage and step into your mudroom/laundry room. Just steps away is your spacious kitchen with large island, walk-in corner pantry, and plenty of cabinet space. The island overlooks both the breakfast nook and the family room, ideal for staying connected. Off the breakfast nook you'll find a patio where you can enjoy your morning coffee or wind down in the evening. The primary bedroom is tucked away at the rear of the home, boasting a walk-in closet and large primary bath with separate water closet and dual sink vanity. At the front of the home you will find an additional bedroom with full bath and walk-in closet.