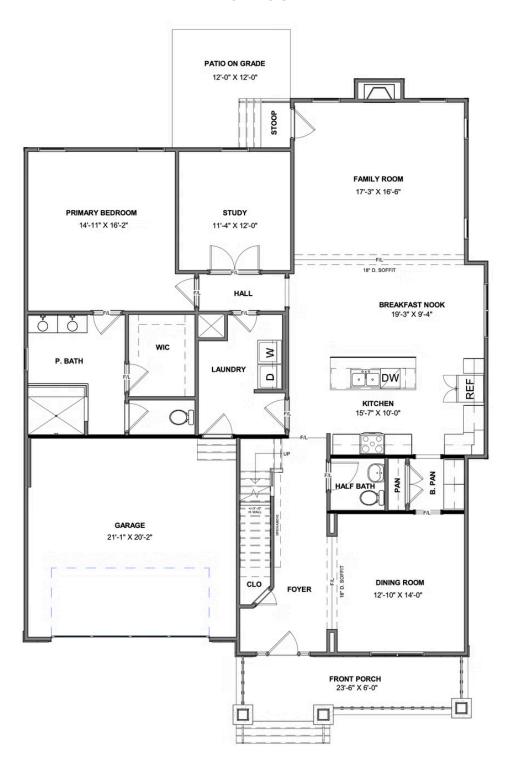

#### **FIRST FLOOR**

## 12456 North Crossing Drive

AT READERS BRANCH SINGLE FAMILY HOMES

2.5 Bathrooms

2677 Square Feet

2 Car Garage

\$751,834

A modern classic with ageless appeal, the Linden III is a 2-story plan offering 3 bedrooms, 2.5 baths, a 2-car garage, and over 2,600 square feet of spaciousness ready for your personal touch. The aroma and allure of home cooking draws you in to an expansive kitchen and island overlooking the open breakfast nook and family room, complete with a back deck perfect for chilling and grilling. Tucked down the hallway and past the study, the first floor primary suite offers a secluded escape with a dual-sink bathroom oasis and cavernous walk-in closet. At the front of the house, a formal dining room is ready to host guests and gatherings alike, while a central laundry promises good clean living. Upstairs offers an open loft landing, two bedrooms, a full bath, and ample additional storage.