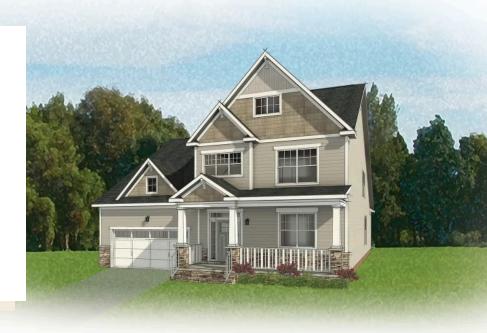

## 12456 North Crossing Drive

AT READERS BRANCH SINGLE FAMILY HOMES

2.5 Bathrooms

2677 Square Feet

2 Car Garage

\$751,834

A modern classic with ageless appeal, the Linden III is a 2-story plan offering 3 bedrooms, 2.5 baths, a 2-car garage, and over 2,600 square feet of spaciousness ready for your personal touch. The aroma and allure of home cooking draws you in to an expansive kitchen and island overlooking the open breakfast nook and family room, complete with a back deck perfect for chilling and grilling. Tucked down the hallway and past the study, the first floor primary suite offers a secluded escape with a dual-sink bathroom oasis and cavernous walk-in closet. At the front of the house, a formal dining room is ready to host guests and gatherings alike, while a central laundry promises good clean living. Upstairs offers an open loft landing, two bedrooms, a full bath, and ample additional storage.

#### Features of this Home

- Serenity Primary Bath with Bench Seat
- 2 Foot Bump Out in Kitchen/Breakfast Nook
- Gas Fireplace and HDMI Package in Family Room