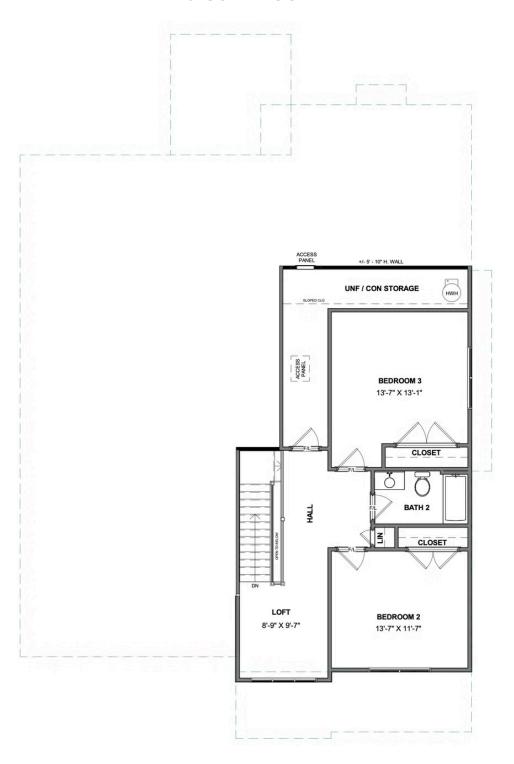

#### SECOND FLOOR

## 12456 North Crossing Drive

AT READERS BRANCH SINGLE FAMILY HOMES

2.5 Bathrooms

2677 Square Feet

2 Car Garage

\$751,834

A modern classic with ageless appeal, the Linden III is a 2-story plan offering 3 bedrooms, 2.5 baths, a 2-car garage, and over 2,600 square feet of spaciousness ready for your personal touch. The aroma and allure of home cooking draws you in to an expansive kitchen and island overlooking the open breakfast nook and family room, complete with a back deck perfect for chilling and grilling. Tucked down the hallway and past the study, the first floor primary suite offers a secluded escape with a dual-sink bathroom oasis and cavernous walk-in closet. At the front of the house, a formal dining room is ready to host guests and gatherings alike, while a central laundry promises good clean living. Upstairs offers an open loft landing, two bedrooms, a full bath, and ample additional storage.