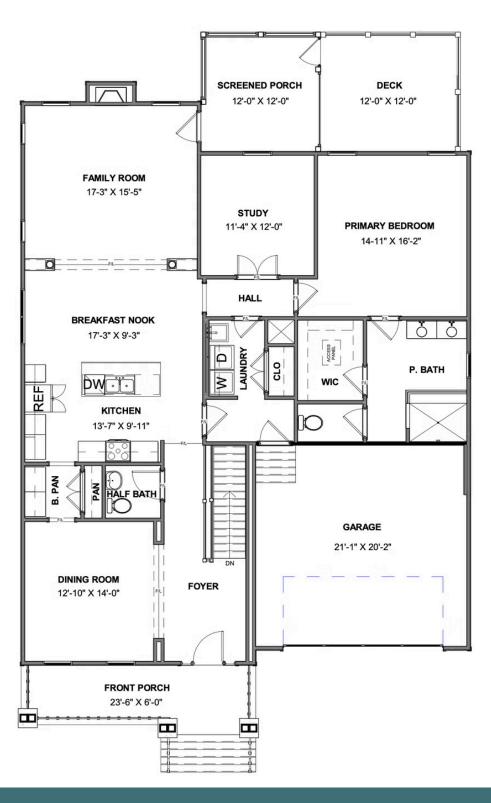

ering a scenic vista overlooking both breakfast nook and family room. A formal dining room and home study lend sophistication and flexibility, while a secluded first floor primary suite with prodigious walk-in closet and dual-sink bath offer a quiet escape. Step downstairs to the terrace level where a rec room, full bath, and two additional bedrooms blend playfulness, with easygoing comfort and everyday livability—while a cavernous unfinished storage area is ready for whatever you can imagine.

#### Features of this Home

- Serenity Primary Bath with Bench Seat
- Screened Porch
- Gas Fireplace in Family Room
- Expanded Rec Room
- Hardwood Stairs
- Laundry Sink Rough-In
- Gas Plumbing

### eagleofva.com

# 12471 North Crossing Drive AT READERS BRANCH SINGLE FAMILY HOMES



#### MAIN LEVEL



### eagleofva.com

# 12471 North Crossing Drive AT READERS BRANCH SINGLE FAMILY HOMES



#### **TERRACE LEVEL**



## eagleofva.com