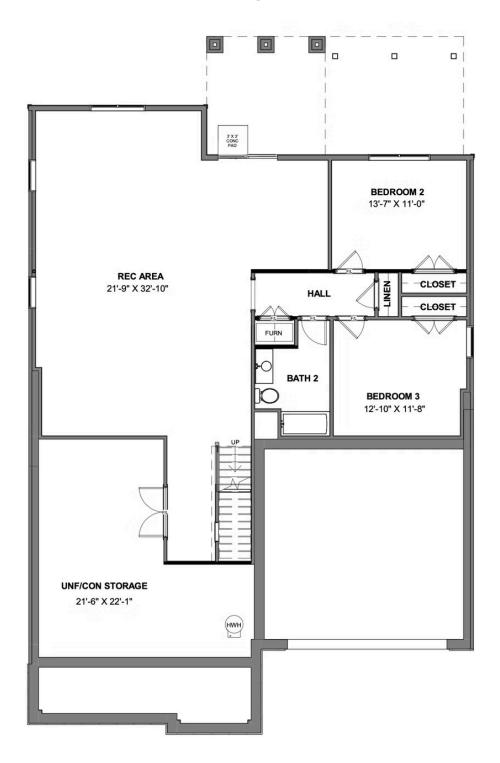

istication and flexibility, while a secluded first floor primary suite with prodigious walk-in closet and dual-sink bath offer a quiet escape. Step downstairs to the terrace level where a rec room, full bath, and two additional bedrooms blend playfulness, with easygoing comfort and everyday livability—while a cavernous unfinished storage area is ready for whatever you can imagine.

#### Features of this Home

- Serenity Primary Bath with Bench Seat
- Screened Porch
- Gas Fireplace in Family Room
- Expanded Rec Room
- Hardwood Stairs
- Laundry Sink Rough-In
- Gas Plumbing

### eagleofva.com

# 12471 North Crossing Drive AT READERS BRANCH SINGLE FAMILY HOMES



#### MAIN LEVEL



### eagleofva.com

# 12471 North Crossing Drive AT READERS BRANCH SINGLE FAMILY HOMES



#### **TERRACE LEVEL**



## eagleofva.com