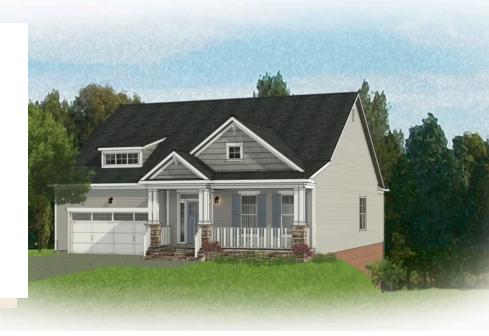

# 12471 North Crossing Drive

AT READERS BRANCH SINGLE FAMILY HOMES

2.5 Bathrooms

3380 Square Feet

2 Car Garage

\$885,377

Think you've seen it all? Then you haven't seen Linden Terrace, a 2-story plan with 3 bedrooms, 2.5 baths, a 2-car garage, and 2,700 glorious square feet of pure home happiness. A front porch made for sipping lemonade and social graces welcomes you inside to a chef's dream kitchen offering a scenic vista overlooking both breakfast nook and family room. A formal dining room and home study lend sophistication and flexibility, while a secluded first floor primary suite with prodigious walk-in closet and dual-sink bath offer a quiet escape. Step downstairs to the terrace level where a rec room, full bath, and two additional bedrooms blend playfulness, with easygoing comfort and everyday livability—while a cavernous unfinished storage area is ready for whatever you can imagine.

#### Features of this Home

- Serenity Primary Bath with Bench Seat
- Screened Porch
- Gas Fireplace in Family Room
- Expanded Rec Room
- Hardwood Stairs
- Laundry Sink Rough-In
- Gas Plumbing