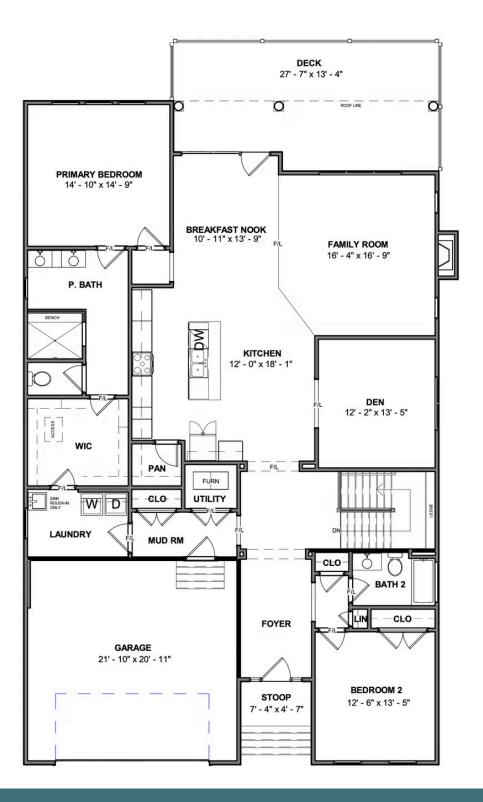

room and full bath at the front of the house. And we're just getting stated! Head down to the terrace level where a third bedroom, full bath, and a rec area with backyard access awaits—along with two massive storage areas ready for your imagination.

### Features of this Home

- Expanded Rec Room in Basement
- Serenity Primary Bath
- Gas Fireplace in Family Room
- Under Cabinet LED Lighting in Kitchen
- Quartz Countertops
- Upgraded Composite Deck

## eagleofva.com

This information is deemed reliable but not guaranteed. All details, dimensions, square footage, illustrations and pricing are approximate and may vary from actual plans and specifications. Contact an Eagle Sales Consultant for details. Current information as of 18th April 2025

12638 Branch Parke Drive comes

#### MAIN LEVEL



## eagleofva.com

This information is deemed reliable but not guaranteed. All details, dimensions, square footage, illustrations and pricing are approximate and may vary from actual plans and specifications. Contact an Eagle Sales Consultant for details. Current information as of 18th April 2025

12638 Branch Parke Drive concerned at READERS BRANCH SINGLE FAMILY HOMES

#### **TERRACE LEVEL**



## eagleofva.com

This information is deemed reliable but not guaranteed. All details, dimensions, square footage, illustrations and pricing are approximate and may vary from actual plans and specifications. Contact an Eagle Sales Consultant for details. Current information as of 18th April 2025