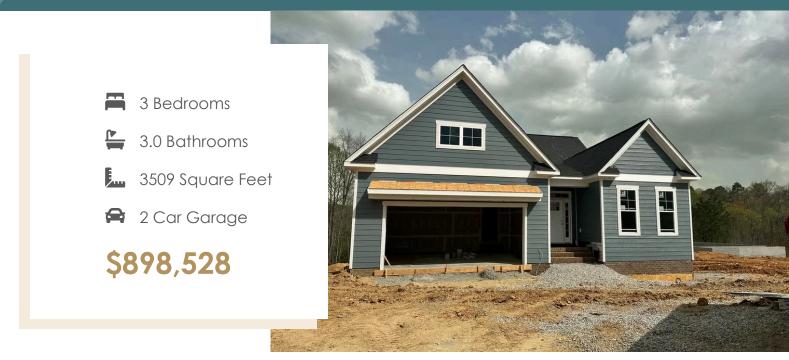

# 12638 Branch Parke Drive comes

The Fulton Terrace takes living big to epic proportions with a 2-story plan packing 3 bedrooms, 3 full baths, a 2-car garage, and over 3,500 square feet. Through the foyer and past the grand staircase lives your every desire, from lavish dinner parties to quiet game-night gatherings. A gourmet kitchen, family room, and breakfast area with covered patio access merge into an ocean of open space—with an additional den perfect for a home office or formal dining room. A first floor primary suite offers a luxurious dual-sink bath and generous walk-in closet, with an additional bedroom and full bath at the front of the house. And we're just getting stated! Head down to the terrace level where a third bedroom, full bath, and a rec area with backyard access awaits—along with two massive storage areas ready for your imagination.

### Features of this Home

- Expanded Rec Room in Basement
- Serenity Primary Bath
- Gas Fireplace in Family Room
- Under Cabinet LED Lighting in Kitchen
- Quartz Countertops
- Upgraded Composite Deck