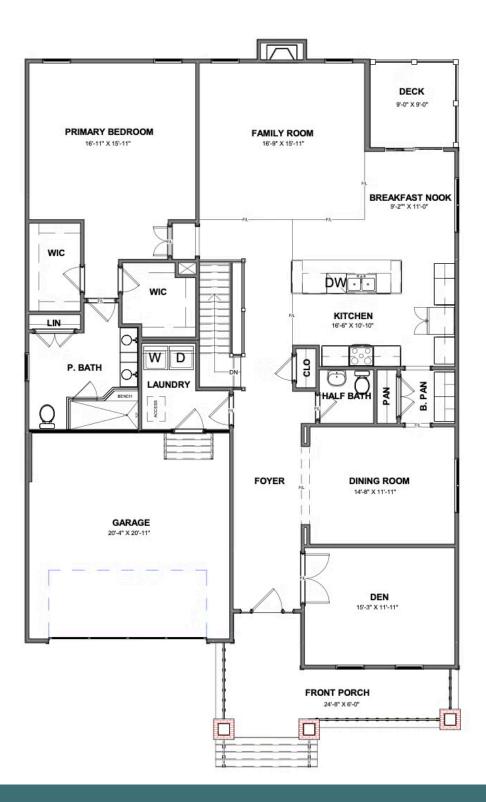

#### MAIN LEVEL

# 12640 Branch Parke Drive cagle

Styled for living large with room to stretch, the Hartford Terrace is a 2-story plan with 3 bedrooms, 2.5 baths, a 2-car garage, and over 3,600 whopping square feet of space. And open living room and dining room greet you off the foyer and invite you into the flowing heart of the home. Here, a chef's kitchen promises flavorful adventures and a commanding view of the spacious family room and outside world beyond the breakfast nook and back deck. Feeling sleepy? The main floor primary suite is ready to cradle you in quiet comfort, with a generous pair of walk-in closets and dual-sink bathroom ready for personalization. Head down to the terrace level to enjoy an expanded rec room, two additional bedrooms, and full bath. But wait, there's more—with an expansive unfinished area ready for storage or inspired transformation.