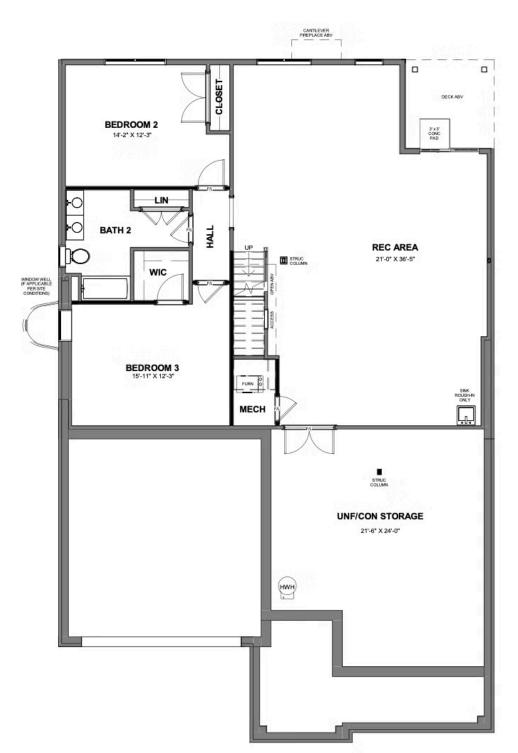

12640 Branch Parke Drive concerned at READERS BRANCH SINGLE FAMILY HOMES

**TERRACE LEVEL** 

This information is deemed reliable but not guaranteed. All details, dimensions, square footage, illustrations and pricing are approximate and may vary from actual plans and specifications. Contact an Eagle Sales Consultant for details. Current information as of 4th April 2025

# 12640 Branch Parke Drive cagle

Styled for living large with room to stretch, the Hartford Terrace is a 2-story plan with 3 bedrooms, 2.5 baths, a 2-car garage, and over 3,600 whopping square feet of space. And open living room and dining room greet you off the foyer and invite you into the flowing heart of the home. Here, a chef's kitchen promises flavorful adventures and a commanding view of the spacious family room and outside world beyond the breakfast nook and back deck. Feeling sleepy? The main floor primary suite is ready to cradle you in quiet comfort, with a generous pair of walk-in closets and dual-sink bathroom ready for personalization. Head down to the terrace level to enjoy an expanded rec room, two additional bedrooms, and full bath. But wait, there's more—with an expansive unfinished area ready for storage or inspired transformation.