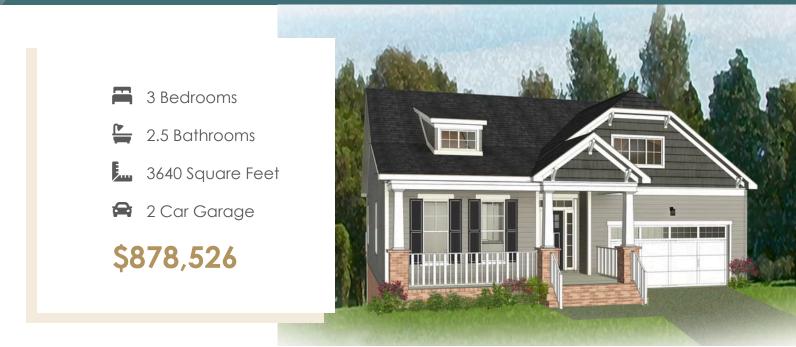

# 12640 Branch Parke Drive cagle

Styled for living large with room to stretch, the Hartford Terrace is a 2-story plan with 3 bedrooms, 2.5 baths, a 2-car garage, and over 3,600 whopping square feet of space. And open living room and dining room greet you off the foyer and invite you into the flowing heart of the home. Here, a chef's kitchen promises flavorful adventures and a commanding view of the spacious family room and outside world beyond the breakfast nook and back deck. Feeling sleepy? The main floor primary suite is ready to cradle you in quiet comfort, with a generous pair of walk-in closets and dual-sink bathroom ready for personalization. Head down to the terrace level to enjoy an expanded rec room, two additional bedrooms, and full bath. But wait, there's more—with an expansive unfinished area ready for storage or inspired transformation.

#### Features of this Home

- Hardwood Stairs
- Granite Countertops in Kitchen
- Expanded Rec Room in Basement
- Gas Fireplace in Family Room
- Ultimate Primary Bathroom