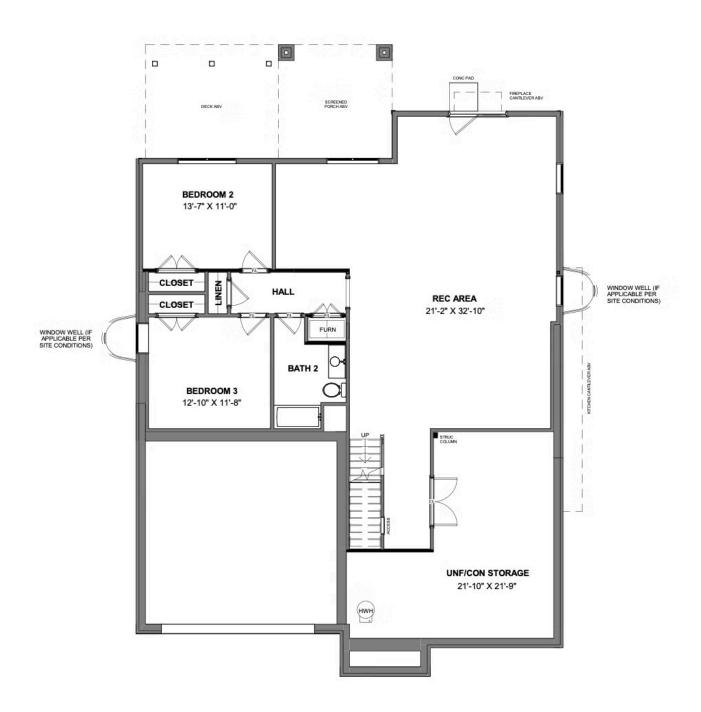

overlooking both breakfast nook and family room. A formal dining room and home study lend sophistication and flexibility, while a secluded first floor primary suite with prodigious walk-in closet and dual-sink bath offer a quiet escape. Step downstairs to the terrace level where an expanded rec room, full bath, and two additional bedrooms blend playfulness, with easygoing comfort and everyday livability—while a cavernous unfinished storage area is ready for whatever you can imagine.

#### Features of this Home

- Screened In Porch
- Serenity Primary Bath
- Expanded Rec Room in Basement
- Hardwood Stairs
- Fireplace in Family Room

## eagleofva.com

# 12644 Branch Parke Drive \_\_\_eagle



#### MAIN LEVEL



### eagleofva.com

## 12644 Branch Parke Drive \_\_\_eagle



#### TERRACE LEVEL



### eagleofva.com