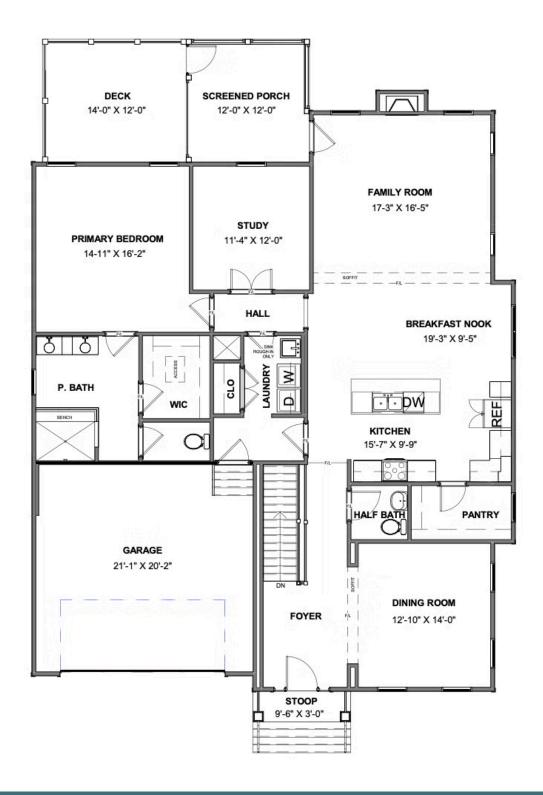

social graces welcomes you inside to a chef's dream kitchen offering a scenic vista overlooking both breakfast nook and family room. A formal dining room and home study lend sophistication and flexibility, while a secluded first floor primary suite with prodigious walk-in closet and dual-sink bath offer a quiet escape. Step downstairs to the terrace level where an expanded rec room, full bath, and two additional bedrooms blend playfulness, with easygoing comfort and everyday livability—while a cavernous unfinished storage area is ready for whatever you can imagine.

#### Features of this Home

- Screened In Porch
- Serenity Primary Bath
- Expanded Rec Room in Basement
- Hardwood Stairs
- Fireplace in Family Room

## eagleofva.com

# 12644 Branch Parke Drive \_\_\_eagle



#### MAIN LEVEL



### eagleofva.com

## 12644 Branch Parke Drive \_\_\_eagle



#### TERRACE LEVEL



### eagleofva.com