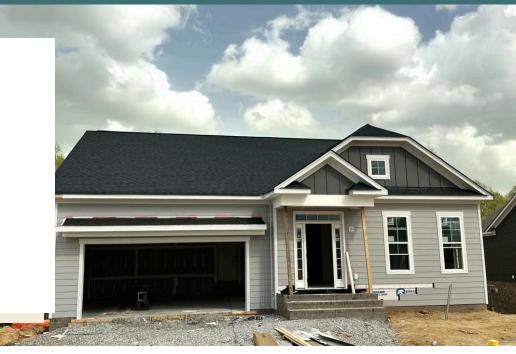

## 12644 Branch Parke Drive meagle

AT READERS BRANCH SINGLE FAMILY HOMES

3 Bedrooms

2.5 Bathrooms

3455 Square Feet

2 Car Garage

\$896,476

Think you've seen it all? Then you haven't seen Linden Terrace, a 2-story plan with 3 bedrooms, 2.5 baths, a 2-car garage, and 3,400 glorious square feet of pure home happiness. A front porch made for sipping lemonade and social graces welcomes you inside to a chef's dream kitchen offering a scenic vista overlooking both breakfast nook and family room. A formal dining room and home study lend sophistication and flexibility, while a secluded first floor primary suite with prodigious walk-in closet and dual-sink bath offer a quiet escape. Step downstairs to the terrace level where an expanded rec room, full bath, and two additional bedrooms blend playfulness, with easygoing comfort and everyday livability—while a cavernous unfinished storage area is ready for whatever you can imagine.

#### Features of this Home

- Screened In Porch
- Serenity Primary Bath
- Expanded Rec Room in Basement
- Hardwood Stairs
- Fireplace in Family Room