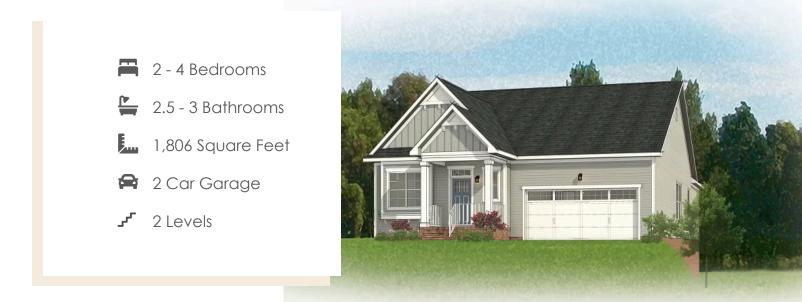

The Belmont Terrace is a 2 story new home floor plan with 3-4 bedrooms, 3.5 bathrooms, and a 2-car garage. This unique plan allows you to enter on the main floor which features an openflowing dining room and living room perfect for entertaining. This large space flows directly into the Kitchen with the option to add an island. The primary bedroom suite is also on this level with a luxurious walk-in closet and spacious primary bathroom. There is also a second Bedroom that can be converted into a Den. You'll head down the stairs to the terrace level where there are huge unfinished storage spaces. These spaces can be converted into a bedroom, a media room, or a large recreation room.