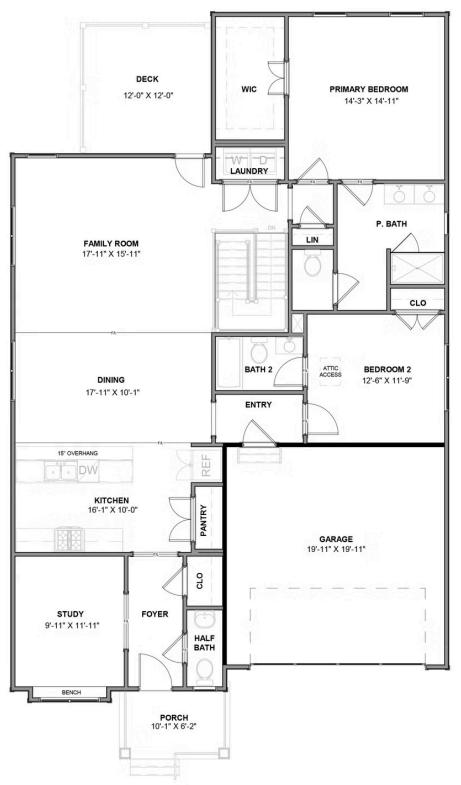

The Belmont Terrace is a 2 story new home floor plan with 3-4 bedrooms, 3.5 bathrooms, and a 2-car garage. This unique plan allows you to enter on the main floor which features an openflowing dining room and living room perfect for entertaining. This large space flows directly into the Kitchen with the option to add an island. The primary bedroom suite is also on this level with a luxurious walk-in closet and spacious primary bathroom. There is also a second Bedroom that can be converted into a Den. You'll head down the stairs to the terrace level where there are huge unfinished storage spaces. These spaces can be converted into a bedroom, a media room, or a large recreation room.

# eagleofva.com

MAIN LEVEL