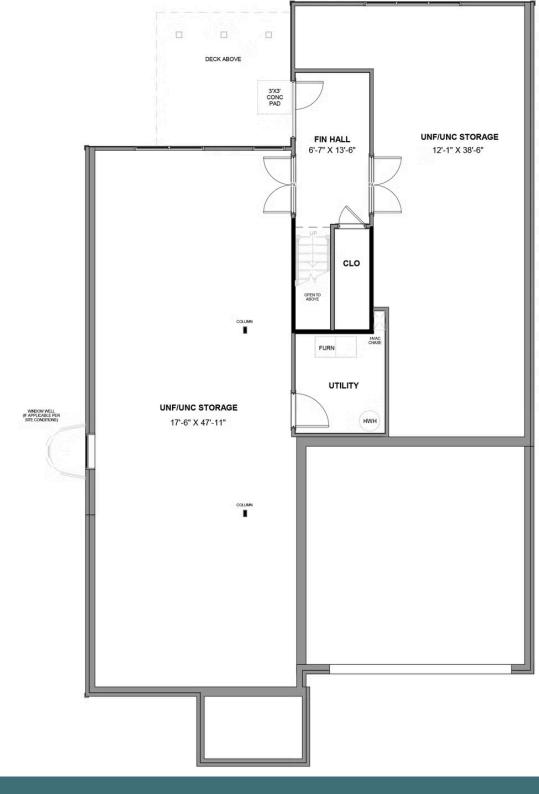

The Belmont Terrace is a 2 story new home floor plan with 3-4 bedrooms, 3.5 bathrooms, and a 2-car garage. This unique plan allows you to enter on the main floor which features an openflowing dining room and living room perfect for entertaining. This large space flows directly into the Kitchen with the option to add an island. The primary bedroom suite is also on this level with a luxurious walk-in closet and spacious primary bathroom. There is also a second Bedroom that can be converted into a Den. You'll head down the stairs to the terrace level where there are huge unfinished storage spaces. These spaces can be converted into a bedroom, a media room, or a large recreation room.

#### Traditional

Arts & Crafts

TERRACE LEVEL