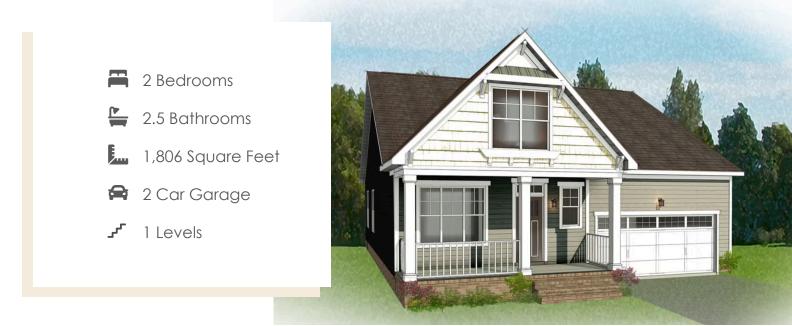

## THE **Belmont** AT READERS BRANCH SINGLE FAMILY HOMES

Downsizing life meets upscale living with the Belmont, a one-level plan that packs 2 bedrooms, 2.5 baths, a 2-car garage and wealth of amenities into an impressive 1,800 square feet of space. Designed for living large on a smaller scale, the perfectly proportioned layout blends kitchen, dining, and family room into an open-flow roomscape crafted for comfort and entertaining. A large back deck is the spot for relaxing on warm sunny days, while a spacious family room keeps you connected. Nestled off the family room, the primary suite offers a comfy retreat with splendid dual-sink bath and walk-in closet. A front study is ideal as either home office or den, while an additional bedroom with full bath is always ready for guests.

### THE **Belmont** AT READERS BRANCH SINGLE FAMILY HOMES