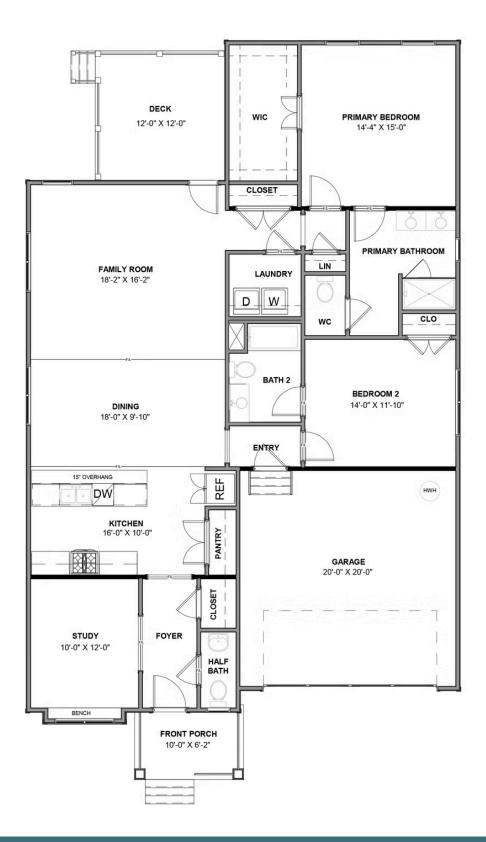

## THE **Belmont** AT READERS BRANCH SINGLE FAMILY HOMES

Downsizing life meets upscale living with the Belmont, a one-level plan that packs 2 bedrooms, 2.5 baths, a 2-car garage and wealth of amenities into an impressive 1,800 square feet of space. Designed for living large on a smaller scale, the perfectly proportioned layout blends kitchen, dining, and family room into an open-flow roomscape crafted for comfort and entertaining. A large back deck is the spot for relaxing on warm sunny days, while a spacious family room keeps you connected. Nestled off the family room, the primary suite offers a comfy retreat with splendid dual-sink bath and walk-in closet. A front study is ideal as either home office or den, while an additional bedroom with full bath is always ready for guests.

### THE **Belmont** AT READERS BRANCH SINGLE FAMILY HOMES