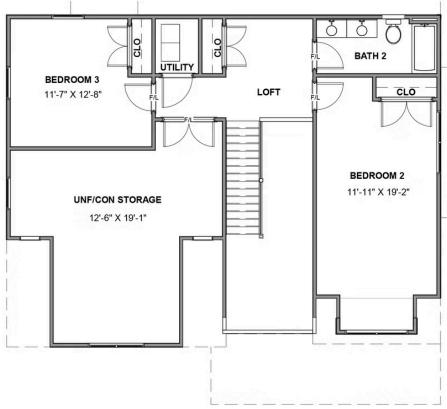

3 - 4 Bedrooms

2.5 - 3 Bathrooms

2,873 Square Feet

2 Car Garage

2 Levels

Live life on a larger scale with the Carlisle, a spacious 2-story plan with 3 bedrooms, 2.5 baths, a 2-car garage, and over 2,800 square feet of splendor. Step through the 2-story foyer and into the vast awesomeness of space of the family room, perfectly staged between the covered courtyard patio and breathtaking kitchen and breakfast nook—where you'll find a second covered porch that can be turned into a screened porch or morning room if desired. A step-thru butler's pantry leads to the dining room and back to the foyer, where a study offers an ideal home office or opportunity for an open den. Tucked off the family room is the primary suite with dual-vanity bath and cavernous walk-in closet. The second floor features two additional bedrooms, a full bath, and a generous amount of storage that can be transformed into a fourth bedroom and third full bath.

#### Features of this Floorplan

- First floor primary bedroom with multiple primary bath layouts
- Two patios: courtyard patio and covered raised patio in rear of home
- Study
- Butler's pantry connecting to formal dining room
- Option for screened porch or morning room
- Fireplace or twilight fireplace options
- Opportunity for rec room or fourth bedroom on second floor