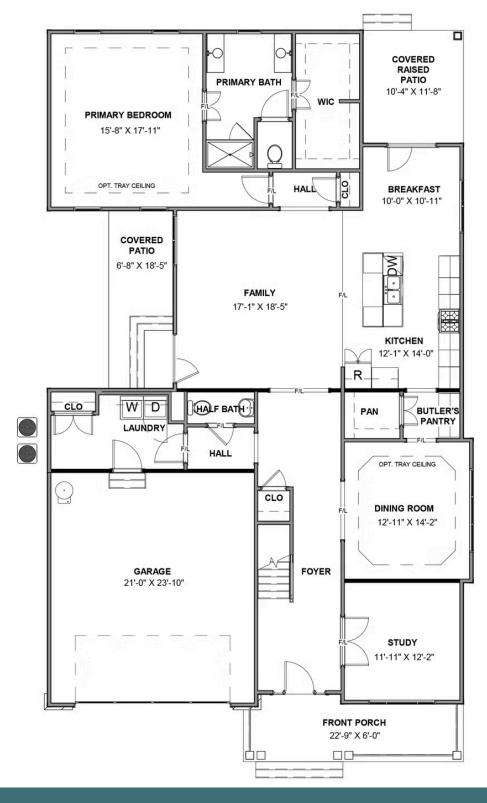

3 - 4 Bedrooms

2.5 - 3 Bathrooms

2,873 Square Feet

2 Car Garage

2 Levels

Live life on a larger scale with the Carlisle, a spacious 2-story plan with 3 bedrooms, 2.5 baths, a 2-car garage, and over 2,800 square feet of splendor. Step through the 2-story foyer and into the vast awesomeness of space of the family room, perfectly staged between the covered courtyard patio and breathtaking kitchen and breakfast nook—where you'll find a second covered porch that can be turned into a screened porch or morning room if desired. A step-thru butler's pantry leads to the dining room and back to the foyer, where a study offers an ideal home office or opportunity for an open den. Tucked off the family room is the primary suite with dual-vanity bath and cavernous walk-in closet. The second floor features two additional bedrooms, a full bath, and a generous amount of storage that can be transformed into a fourth bedroom and third full bath.

#### Features of this Floorplan

- First floor primary bedroom with multiple primary bath layouts
- Two patios: courtyard patio and covered raised patio in rear of home
- Study
- Butler's pantry connecting to formal dining room
- Option for screened porch or morning room
- Fireplace or twilight fireplace options
- Opportunity for rec room or fourth bedroom on second floor

#### **FIRST FLOOR**

eagleofva.com

eagleofva.com