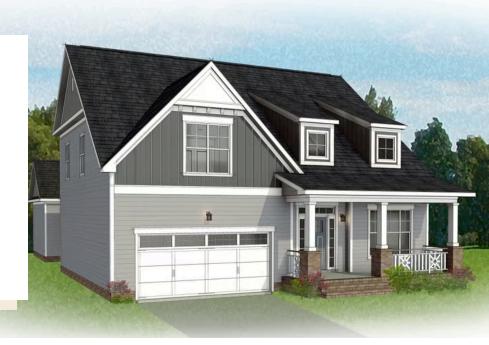

3 - 4 Bedrooms

2.5 - 3 Bathrooms

2,873 Square Feet

2 Car Garage

2 Levels



Live life on a larger scale with the Carlisle, a spacious 2-story plan with 3 bedrooms, 2.5 baths, a 2-car garage, and over 2,800 square feet of splendor. Step through the 2-story foyer and into the vast awesomeness of space of the family room, perfectly staged between the covered courtyard patio and breathtaking kitchen and breakfast nook—where you'll find a second covered porch that can be turned into a screened porch or morning room if desired. A step-thru butler's pantry leads to the dining room and back to the foyer, where a study offers an ideal home office or opportunity for an open den. Tucked off the family room is the primary suite with dual-vanity bath and cavernous walk-in closet. The second floor features two additional bedrooms, a full bath, and a generous amount of storage